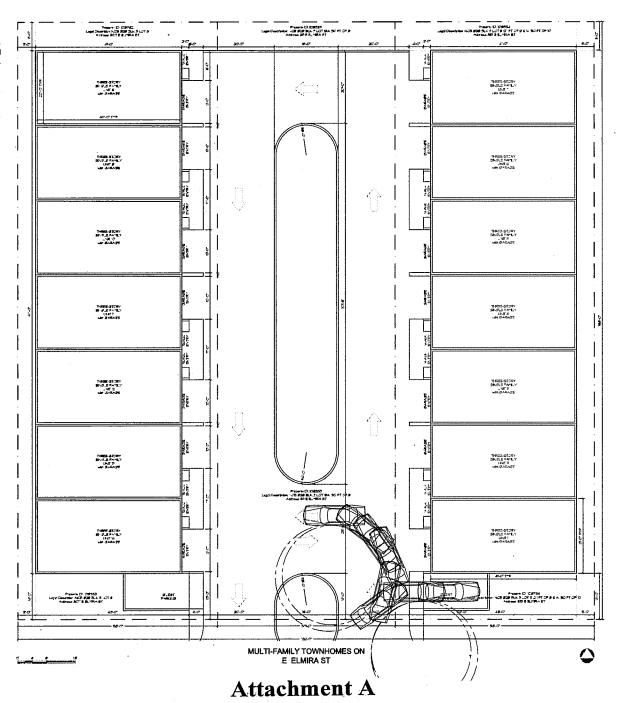

**SECTION 2.** The City Council approves this Infill Development Zone so long as the attached site plan is adhered to. A site plan is attached as **Attachment "A"** and made a part hereof and incorporated herein for all purposes.

All units will be single-family 3-story residences with garage as shown.

PROPERTY OWNERSHIP DEFINED

- George Braun; owner of the property 807 / 811 E. Elmkra NCB 929 BLK 3 LOT 8 + LOT SW 50 FT OF 9 PROPERTY IDs; 109352 + 109353