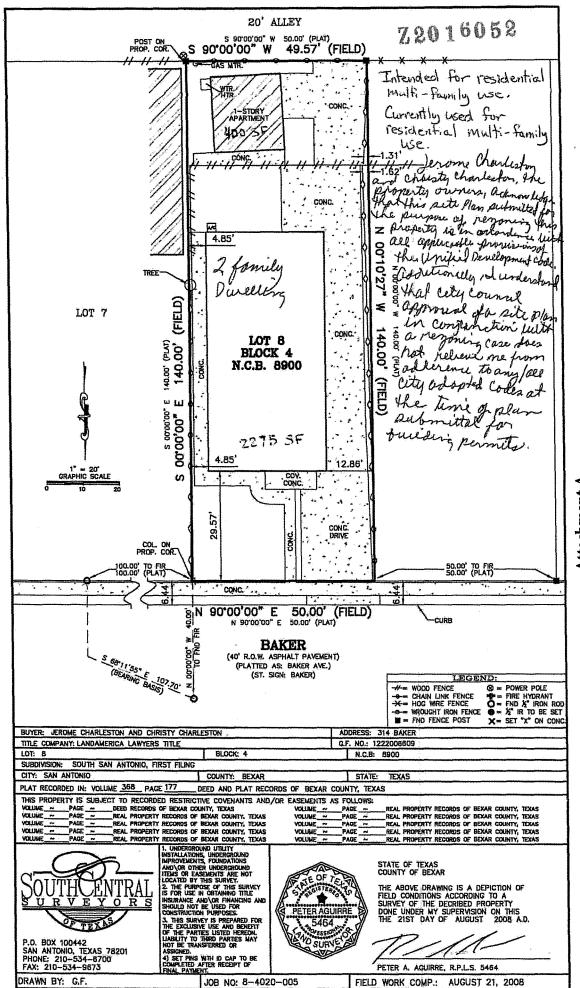

## BE IT ORDAINED BY THE CITY COUNCIL OF THE CITY OF SAN ANTONIO:

**SECTION 1.** Chapter 35, Unified Development Code, Section 35-304, The Official Zoning Map, of the City Code of San Antonio, Texas is amended by changing the zoning district boundary of Lot 8, Block 4, NCB 8900 located at 314 Baker Avenue, from "R-6 AHOD" Residential Single-Family Airport Hazard Overlay District to "R-6 CD AHOD" Residential Single-Family Airport Hazard Overlay District with Conditional Use for Three (3) Dwelling Units.

**SECTION 3.** The City Council approves this Conditional Use so long as the attached site plan is adhered to. A site plan is attached as **Attachment "A"** and made a part hereof and incorporated herein for all purposes.