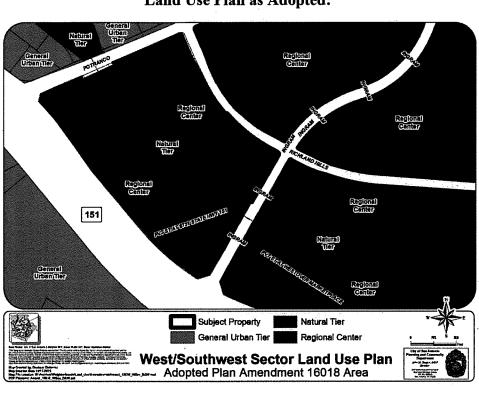

## BE IT ORDAINED BY THE CITY COUNCIL OF THE CITY OF SAN ANTONIO:

**SECTION 1.** The West/Southwest Sector Plan, a component of the Comprehensive Master Plan of the City, is hereby amended by changing the use of approximately 5.540 acres of land out of NCB 15329, located at the southwest corner of Richland Hills Drive and Ingram Road, from "Regional Center" to "Mixed Use Center." All portions of land mentioned are depicted in **Attachments "I"** and **"II"**, attached hereto and incorporated herein for all purposes.

ATTACHMENT I Land Use Plan as Adopted:

ATTACHMENT II Proposed Amendment: