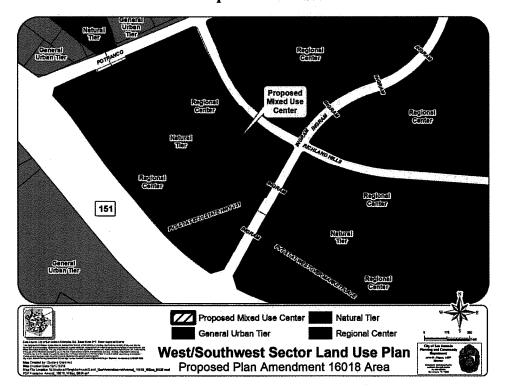

## BE IT ORDAINED BY THE CITY COUNCIL OF THE CITY OF SAN ANTONIO:

**SECTION 1.** The West/Southwest Sector Plan, a component of the Comprehensive Master Plan of the City, is hereby amended by changing the use of approximately 5.540 acres of land out of NCB 15329, located at the southwest corner of Richland Hills Drive and Ingram Road, from "Regional Center" to "Mixed Use Center." All portions of land mentioned are depicted in **Attachments "I"** and **"II"**, attached hereto and incorporated herein for all purposes.

ATTACHMENT I Land Use Plan as Adopted:

ATTACHMENT II Proposed Amendment: