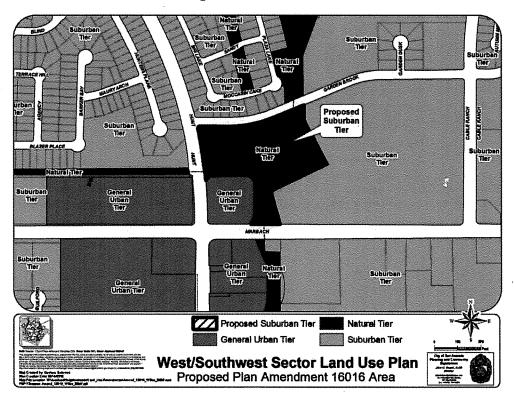

## BE IT ORDAINED BY THE CITY COUNCIL OF THE CITY OF SAN ANTONIO:

SECTION 1. The West/Southwest Sector Plan, a component of the Comprehensive Master Plan of the City, is hereby amended by changing the use of approximately 6.860 of land out of NCB 17873, located at 8777 Marbach Road, from Natural Tier to Suburban Tier. All portions of land mentioned are depicted in Attachments "I" and "II", attached hereto and incorporated herein for all purposes.

## ATTACHMENT II Proposed Amendment: