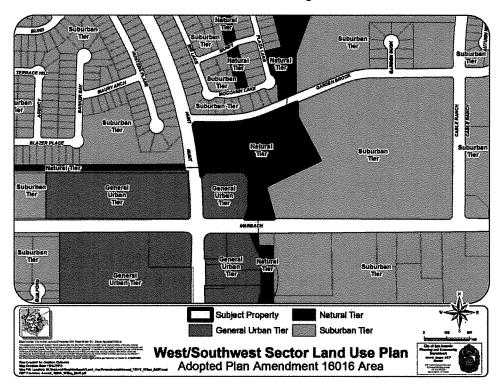

## BE IT ORDAINED BY THE CITY COUNCIL OF THE CITY OF SAN ANTONIO:

SECTION 1. The West/Southwest Sector Plan, a component of the Comprehensive Master Plan of the City, is hereby amended by changing the use of approximately 6.860 of land out of NCB 17873, located at 8777 Marbach Road, from Natural Tier to Suburban Tier. All portions of land mentioned are depicted in Attachments "I" and "II", attached hereto and incorporated herein for all purposes.

## ATTACHMENT I Land Use Plan as Adopted: