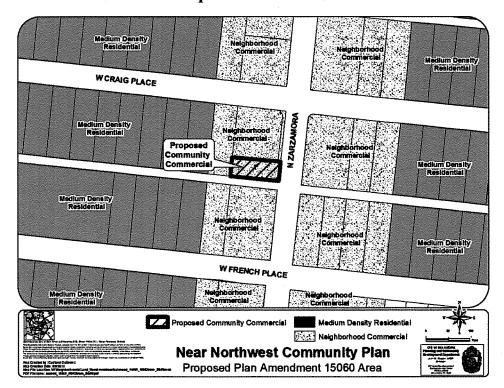

## BE IT ORDAINED BY THE CITY COUNCIL OF THE CITY OF SAN ANTONIO:

**SECTION 1.** The Near Northwest Plan, a component of the Comprehensive Master Plan of the City, is hereby amended by changing the use of the southern approximate 44 feet of Lots 25 and 26 Block 28 in NCB 1989 located at 2327 North Zarzamora Street, from Neighborhood Commercial to Community Commercial. All portions of land mentioned are depicted in **Attachments "I"** and "**II**", attached hereto and incorporated herein for all purposes.

## ATTACHMENT II Proposed Amendment: