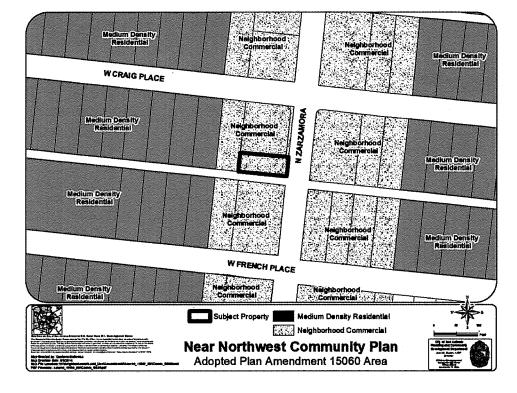

## BE IT ORDAINED BY THE CITY COUNCIL OF THE CITY OF SAN ANTONIO:

**SECTION 1.** The Near Northwest Plan, a component of the Comprehensive Master Plan of the City, is hereby amended by changing the use of the southern approximate 44 feet of Lots 25 and 26 Block 28 in NCB 1989 located at 2327 North Zarzamora Street, from Neighborhood Commercial to Community Commercial. All portions of land mentioned are depicted in **Attachments "I"** and "**II**", attached hereto and incorporated herein for all purposes.

## ATTACHMENT I Land Use Plan as Adopted: