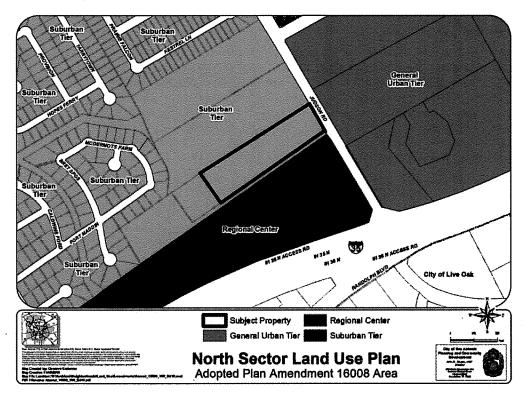

## BE IT ORDAINED BY THE CITY COUNCIL OF THE CITY OF SAN ANTONIO:

**SECTION 1.** The North Sector Plan, a component of the Comprehensive Master Plan of the City, is hereby amended by changing the use of approximately 5.87 acres of land out of NCB 15742 located in the 12600 Block of Judson Road, from Suburban Tier to Regional Center. All portions of land mentioned are depicted in **Attachments "I"** and "II", attached hereto and incorporated herein for all purposes.

## ATTACHMENT I Land Use Plan as Adopted: