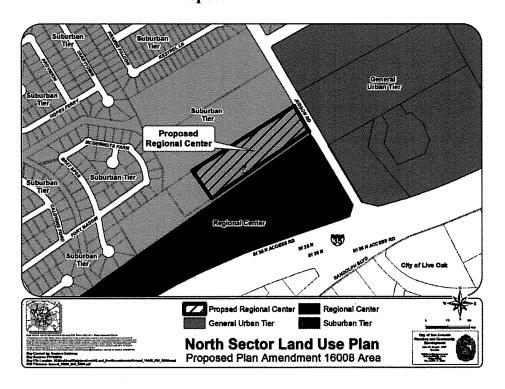

## BE IT ORDAINED BY THE CITY COUNCIL OF THE CITY OF SAN ANTONIO:

**SECTION 1.** The North Sector Plan, a component of the Comprehensive Master Plan of the City, is hereby amended by changing the use of approximately 5.87 acres of land out of NCB 15742 located in the 12600 Block of Judson Road, from Suburban Tier to Regional Center. All portions of land mentioned are depicted in **Attachments "I"** and "II", attached hereto and incorporated herein for all purposes.

## ATTACHMENT II Proposed Amendment: