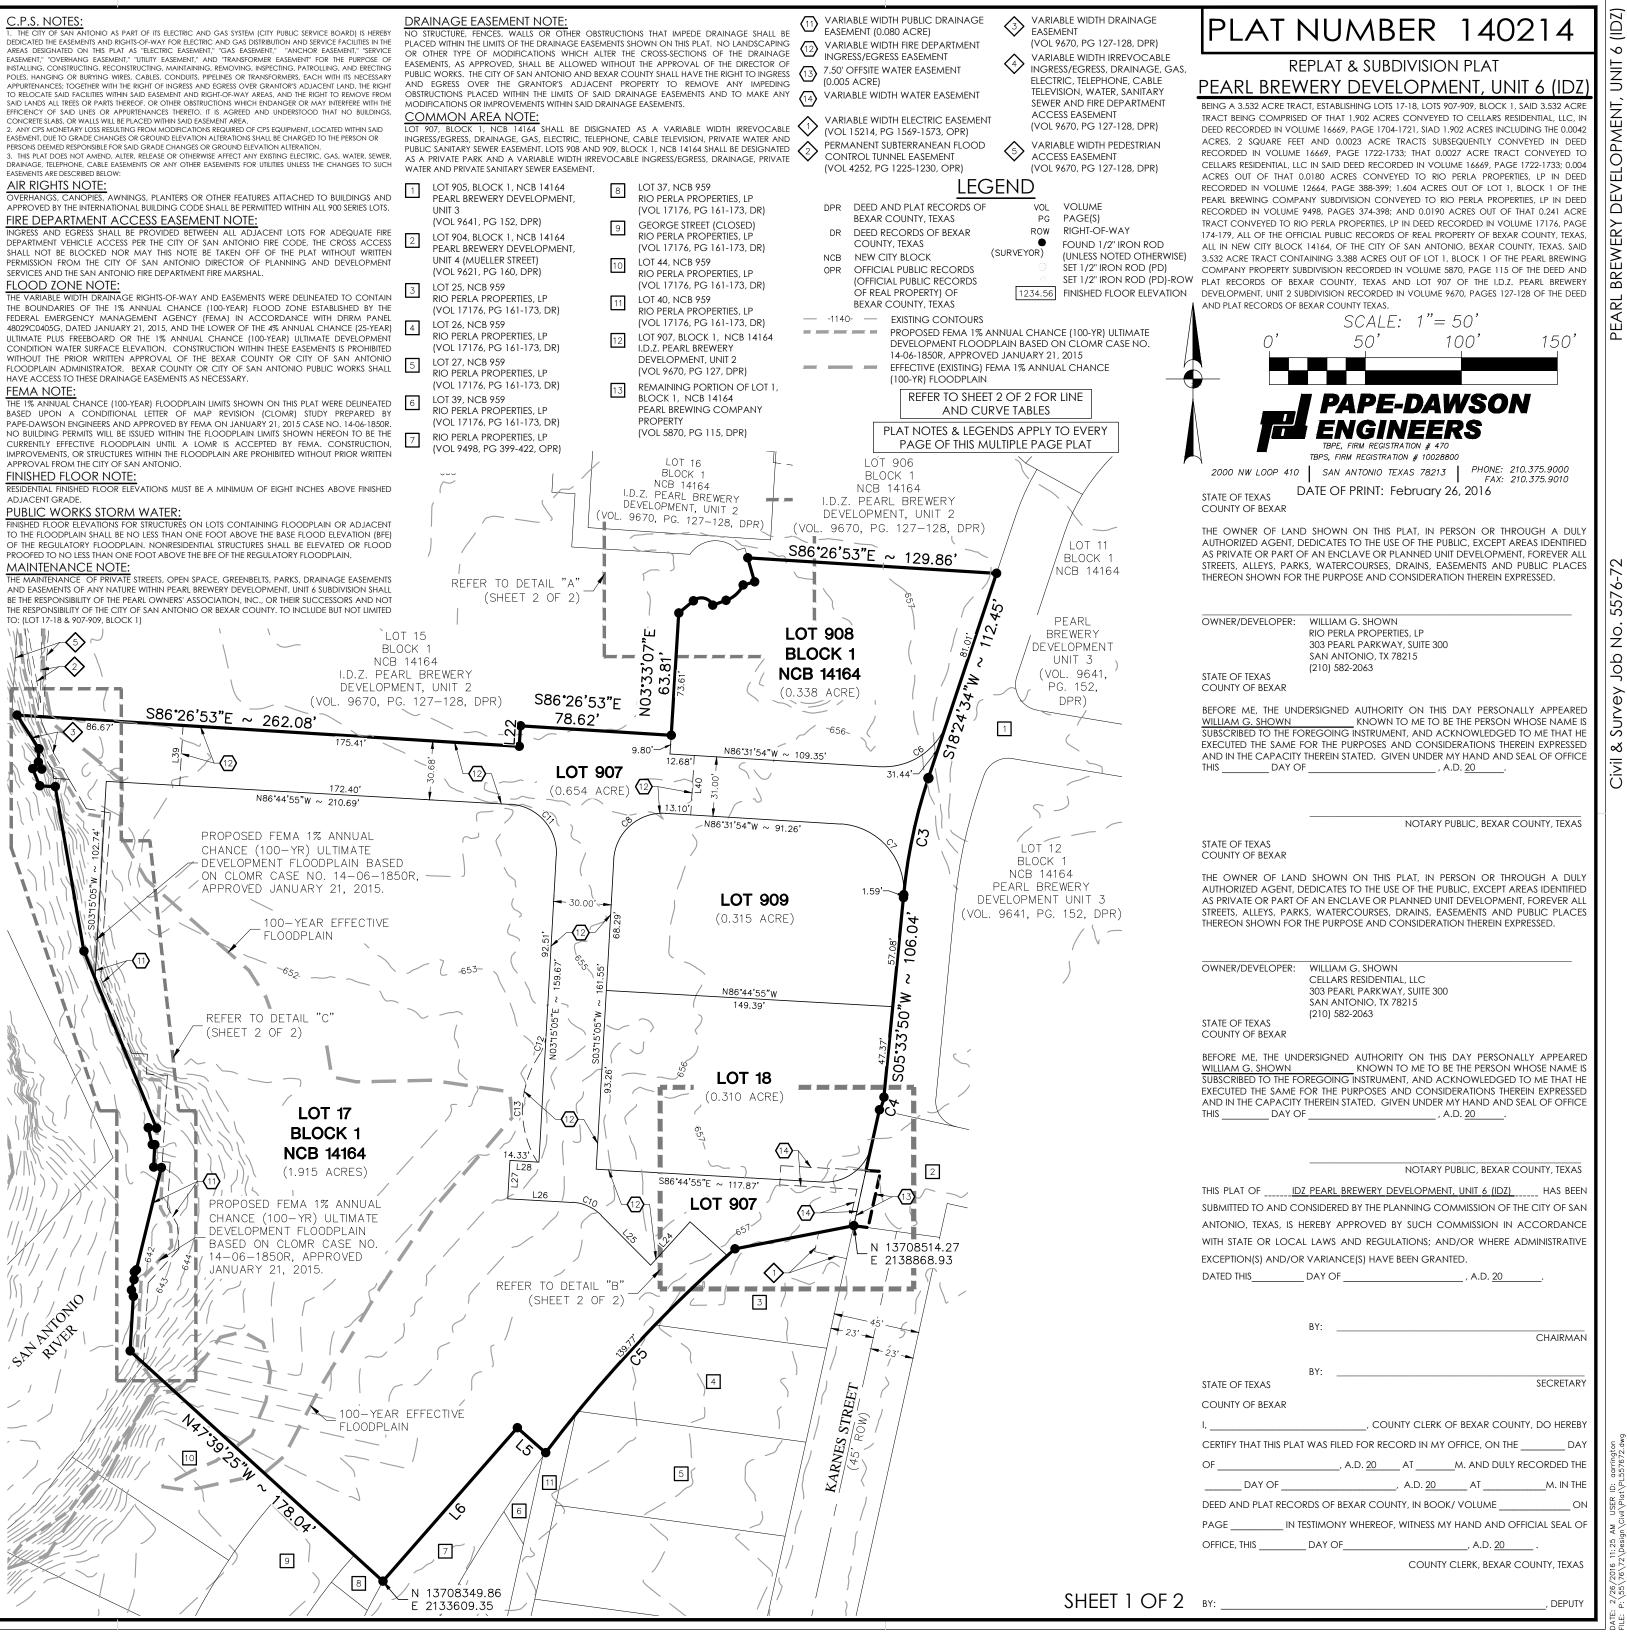

## MATCHLINE DETAIL "C" - THIS SHEET

|                                                                                                                                                                                                                                                                                                                                                                                                                                                                                                                                                        | NUMBER 140214                                                                                                                                                                                                                                                                                                                                                                                                                                                                                                                                                                                                                                                                                                                                                                                                                                                                                                                                                                                                                                           |
|--------------------------------------------------------------------------------------------------------------------------------------------------------------------------------------------------------------------------------------------------------------------------------------------------------------------------------------------------------------------------------------------------------------------------------------------------------------------------------------------------------------------------------------------------------|---------------------------------------------------------------------------------------------------------------------------------------------------------------------------------------------------------------------------------------------------------------------------------------------------------------------------------------------------------------------------------------------------------------------------------------------------------------------------------------------------------------------------------------------------------------------------------------------------------------------------------------------------------------------------------------------------------------------------------------------------------------------------------------------------------------------------------------------------------------------------------------------------------------------------------------------------------------------------------------------------------------------------------------------------------|
|                                                                                                                                                                                                                                                                                                                                                                                                                                                                                                                                                        | AT & SUBDIVISION PLAT                                                                                                                                                                                                                                                                                                                                                                                                                                                                                                                                                                                                                                                                                                                                                                                                                                                                                                                                                                                                                                   |
|                                                                                                                                                                                                                                                                                                                                                                                                                                                                                                                                                        | <u>PEARL BREWERY</u><br>OPMENT, UNIT 6 (IDZ)                                                                                                                                                                                                                                                                                                                                                                                                                                                                                                                                                                                                                                                                                                                                                                                                                                                                                                                                                                                                            |
| BEING A 3.532 ACRE TR<br>ACRE TRACT BEING CO<br>LLC, IN DEED RECORDEI<br>THE 0.0042 ACRES, 2 SG<br>DEED RECORDED IN VC<br>TO CELLARS RESIDENTIA<br>0.004 ACRES OUT OF TH<br>RECORDED IN VOLUME<br>PEARL BREWING COMP.<br>RECORDED IN VOLUME                                                                                                                                                                                                                                                                                                            | ACT, ESTABLISHING LOTS 17-18, LOTS 907-909, BLOCK 1, SAID 3<br>MPRISED OF THAT 1.902 ACRES CONVEYED TO CELLARS RESIDENT<br>D IN VOLUME 16669, PAGE 1704-1721, SIAD 1.902 ACRES INCLUD<br>QUARE FEET AND 0.0023 ACRE TRACTS SUBSEQUENTLY CONVEYED<br>JULME 16669, PAGE 1722-1733; THAT 0.0027 ACRE TRACT CONVE<br>L, LLC IN SAID DEED RECORDED IN VOLUME 16669, PAGE 1722-1<br>IAT 0.0180 ACRES CONVEYED TO RIO PERLA PROPERTIES, LP IN D<br>12664, PAGE 388-399; 1.604 ACRES OUT OF LOT 1, BLOCK 1 OF<br>ANY SUBDIVISION CONVEYED TO RIO PERLA PROPERTIES, LP IN D<br>9498, PAGES 374-398; AND 0.0190 ACRES OUT OF THAT 0.241 A                                                                                                                                                                                                                                                                                                                                                                                                                         |
| PAGE 174-179, ALL OF<br>COUNTY, TEXAS, ALL IN<br>COUNTY, TEXAS, SAID 3<br>OF THE PEARL BREWING<br>PAGE 115 OF THE DEED<br>I.D.Z. PEARL BREWERY                                                                                                                                                                                                                                                                                                                                                                                                         | RIO PERLA PROPERTIES, LP IN DEED RECORDED IN VOLUME 17<br>5 THE OFFICIAL PUBLIC RECORDS OF REAL PROPERTY OF BE<br>1 NEW CITY BLOCK 14164, OF THE CITY OF SAN ANTONIO, BE<br>1.532 ACRE TRACT CONTAINING 3.388 ACRES OUT OF LOT 1, BLOC<br>G COMPANY PROPERTY SUBDIVISION RECORDED IN VOLUME 5<br>AND PLAT RECORDS OF BEXAR COUNTY, TEXAS AND LOT 907 OF<br>DEVELOPMENT, UNIT 2 SUBDIVISION RECORDED IN VOLUME 9<br>DEED AND PLAT RECORDS OF BEXAR COUNTY TEXAS.<br><b>TAPPE-DAWSON</b>                                                                                                                                                                                                                                                                                                                                                                                                                                                                                                                                                                  |
|                                                                                                                                                                                                                                                                                                                                                                                                                                                                                                                                                        | ENGINEERS                                                                                                                                                                                                                                                                                                                                                                                                                                                                                                                                                                                                                                                                                                                                                                                                                                                                                                                                                                                                                                               |
| 2000 NW LOOP 410                                                                                                                                                                                                                                                                                                                                                                                                                                                                                                                                       | TBPS, FIRM REGISTRATION # 10028800           SAN ANTONIO TEXAS 78213         PHONE: 210.375.9000           FAX: 210.375.9010                                                                                                                                                                                                                                                                                                                                                                                                                                                                                                                                                                                                                                                                                                                                                                                                                                                                                                                            |
| STATE OF TEXAS<br>COUNTY OF BEXAR                                                                                                                                                                                                                                                                                                                                                                                                                                                                                                                      |                                                                                                                                                                                                                                                                                                                                                                                                                                                                                                                                                                                                                                                                                                                                                                                                                                                                                                                                                                                                                                                         |
| AUTHORIZED AGENT, E<br>AS PRIVATE OR PART C<br>STREETS, ALLEYS, PARI                                                                                                                                                                                                                                                                                                                                                                                                                                                                                   | D SHOWN ON THIS PLAT, IN PERSON OR THROUGH A D<br>DEDICATES TO THE USE OF THE PUBLIC, EXCEPT AREAS IDENTIF<br>OF AN ENCLAVE OR PLANNED UNIT DEVELOPMENT, FOREVER<br>(S, WATERCOURSES, DRAINS, EASEMENTS AND PUBLIC PLA<br>THE PURPOSE AND CONSIDERATION THEREIN EXPRESSED.                                                                                                                                                                                                                                                                                                                                                                                                                                                                                                                                                                                                                                                                                                                                                                              |
| OWNER/DEVELOPER:                                                                                                                                                                                                                                                                                                                                                                                                                                                                                                                                       | WILLIAM G. SHOWN<br>RIO PERLA PROPERTIES, LP<br>303 PEARL PARKWAY, SUITE 300<br>SAN ANTONIO, TX 78215                                                                                                                                                                                                                                                                                                                                                                                                                                                                                                                                                                                                                                                                                                                                                                                                                                                                                                                                                   |
| STATE OF TEXAS<br>COUNTY OF BEXAR                                                                                                                                                                                                                                                                                                                                                                                                                                                                                                                      | (210) 582-2063                                                                                                                                                                                                                                                                                                                                                                                                                                                                                                                                                                                                                                                                                                                                                                                                                                                                                                                                                                                                                                          |
| WILLIAM G. SHOWN<br>SUBSCRIBED TO THE FO<br>EXECUTED THE SAME<br>AND IN THE CAPACITY                                                                                                                                                                                                                                                                                                                                                                                                                                                                   | DERSIGNED AUTHORITY ON THIS DAY PERSONALLY APPEA<br>KNOWN TO ME TO BE THE PERSON WHOSE NAM<br>DREGOING INSTRUMENT, AND ACKNOWLEDGED TO ME THAT<br>FOR THE PURPOSES AND CONSIDERATIONS THEREIN EXPRES<br>THEREIN STATED. GIVEN UNDER MY HAND AND SEAL OF OFF<br>F, A.D. 20                                                                                                                                                                                                                                                                                                                                                                                                                                                                                                                                                                                                                                                                                                                                                                               |
| · ·                                                                                                                                                                                                                                                                                                                                                                                                                                                                                                                                                    |                                                                                                                                                                                                                                                                                                                                                                                                                                                                                                                                                                                                                                                                                                                                                                                                                                                                                                                                                                                                                                                         |
|                                                                                                                                                                                                                                                                                                                                                                                                                                                                                                                                                        |                                                                                                                                                                                                                                                                                                                                                                                                                                                                                                                                                                                                                                                                                                                                                                                                                                                                                                                                                                                                                                                         |
| STATE OF TEXAS<br>COUNTY OF BEXAR                                                                                                                                                                                                                                                                                                                                                                                                                                                                                                                      |                                                                                                                                                                                                                                                                                                                                                                                                                                                                                                                                                                                                                                                                                                                                                                                                                                                                                                                                                                                                                                                         |
| STATE OF TEXAS<br>COUNTY OF BEXAR<br>THE OWNER OF LAN<br>AUTHORIZED AGENT, I<br>AS PRIVATE OR PART C<br>STREETS, ALLEYS, PARI                                                                                                                                                                                                                                                                                                                                                                                                                          | NOTARY PUBLIC, BEXAR COUNTY, TEX<br>D SHOWN ON THIS PLAT, IN PERSON OR THROUGH A D<br>DEDICATES TO THE USE OF THE PUBLIC, EXCEPT AREAS IDENTIF<br>F AN ENCLAVE OR PLANNED UNIT DEVELOPMENT, FOREVER<br>(S, WATERCOURSES, DRAINS, EASEMENTS AND PUBLIC PLAT<br>THE PURPOSE AND CONSIDERATION THEREIN EXPRESSED.                                                                                                                                                                                                                                                                                                                                                                                                                                                                                                                                                                                                                                                                                                                                          |
| STATE OF TEXAS<br>COUNTY OF BEXAR<br>THE OWNER OF LAN<br>AUTHORIZED AGENT, I<br>AS PRIVATE OR PART C<br>STREETS, ALLEYS, PARI<br>THEREON SHOWN FOR<br>OWNER/DEVELOPER:                                                                                                                                                                                                                                                                                                                                                                                 | NOTARY PUBLIC, BEXAR COUNTY, TEX<br>D SHOWN ON THIS PLAT, IN PERSON OR THROUGH A D<br>DEDICATES TO THE USE OF THE PUBLIC, EXCEPT AREAS IDENTIF<br>OF AN ENCLAVE OR PLANNED UNIT DEVELOPMENT, FOREVER<br>(S, WATERCOURSES, DRAINS, EASEMENTS AND PUBLIC PLAY<br>THE PURPOSE AND CONSIDERATION THEREIN EXPRESSED.                                                                                                                                                                                                                                                                                                                                                                                                                                                                                                                                                                                                                                                                                                                                         |
| STATE OF TEXAS<br>COUNTY OF BEXAR<br>THE OWNER OF LAN<br>AUTHORIZED AGENT, I<br>AS PRIVATE OR PART C<br>STREETS, ALLEYS, PARI<br>THEREON SHOWN FOR                                                                                                                                                                                                                                                                                                                                                                                                     | NOTARY PUBLIC, BEXAR COUNTY, TEX<br>D SHOWN ON THIS PLAT, IN PERSON OR THROUGH A D<br>DEDICATES TO THE USE OF THE PUBLIC, EXCEPT AREAS IDENTIF<br>DF AN ENCLAVE OR PLANNED UNIT DEVELOPMENT, FOREVER<br>(S, WATERCOURSES, DRAINS, EASEMENTS AND PUBLIC PLAT<br>THE PURPOSE AND CONSIDERATION THEREIN EXPRESSED.<br>WILLIAM G. SHOWN<br>CELLARS RESIDENTIAL, LLC<br>303 PEARL PARKWAY, SUITE 300<br>SAN ANTONIO, TX 78215                                                                                                                                                                                                                                                                                                                                                                                                                                                                                                                                                                                                                                |
| STATE OF TEXAS<br>COUNTY OF BEXAR<br>THE OWNER OF LAN<br>AUTHORIZED AGENT, I<br>AS PRIVATE OR PART O<br>STREETS, ALLEYS, PARI<br>THEREON SHOWN FOR<br>OWNER/DEVELOPER:<br>STATE OF TEXAS<br>COUNTY OF BEXAR<br>BEFORE ME, THE UNIT<br>WILLIAM G. SHOWN<br>SUBSCRIBED TO THE FAC<br>SUBSCRIBED TO THE SAME<br>AND IN THE CAPACITY                                                                                                                                                                                                                       | NOTARY PUBLIC, BEXAR COUNTY, TEX<br>D SHOWN ON THIS PLAT, IN PERSON OR THROUGH A D<br>DEDICATES TO THE USE OF THE PUBLIC, EXCEPT AREAS IDENTIF<br>DF AN ENCLAVE OR PLANNED UNIT DEVELOPMENT, FOREVER<br>(S, WATERCOURSES, DRAINS, EASEMENTS AND PUBLIC PLAT<br>THE PURPOSE AND CONSIDERATION THEREIN EXPRESSED.<br>WILLIAM G. SHOWN<br>CELLARS RESIDENTIAL, LLC<br>303 PEARL PARKWAY, SUITE 300<br>SAN ANTONIO, TX 78215                                                                                                                                                                                                                                                                                                                                                                                                                                                                                                                                                                                                                                |
| STATE OF TEXAS<br>COUNTY OF BEXAR<br>THE OWNER OF LAN<br>AUTHORIZED AGENT, I<br>AS PRIVATE OR PART O<br>STREETS, ALLEYS, PART<br>THEREON SHOWN FOR<br>OWNER/DEVELOPER:<br>OWNER/DEVELOPER:<br>STATE OF TEXAS<br>COUNTY OF BEXAR<br>BEFORE ME, THE UNIE<br>WILLIAM G. SHOWN<br>SUBSCRIBED TO THE FO<br>EXECUTED THE SAME<br>AND IN THE CAPACITY<br>THIS DAY O<br>THIS PLAT OF<br>SUBMITTED TO AND CO<br>ANTONIO, TEXAS, IS H<br>WITH STATE OR LOCA<br>EXCEPTION(S) AND/OF                                                                               | NOTARY PUBLIC, BEXAR COUNTY, TEX D SHOWN ON THIS PLAT, IN PERSON OR THROUGH A D DEDICATES TO THE USE OF THE PUBLIC, EXCEPT AREAS IDENTIF OF AN ENCLAVE OR PLANNED UNIT DEVELOPMENT, FOREVER (S, WATERCOURSES, DRAINS, EASEMENTS AND PUBLIC PLAY THE PURPOSE AND CONSIDERATION THEREIN EXPRESSED.  WILLIAM G. SHOWN CELLARS RESIDENTIAL, LLC 303 PEARL PARKWAY, SUITE 300 SAN ANTONIO, TX 78215 (210) 582-2063  DERSIGNED AUTHORITY ON THIS DAY PERSONALLY APPEA KNOWN TO ME TO BE THE PERSON WHOSE NAM DREGOING INSTRUMENT, AND ACKNOWLEDGED TO ME THAT FOR THE PURPOSES AND CONSIDERATIONS THEREIN EXPRESS THEREIN STATED. GIVEN UNDER MY HAND AND SEAL OF OFF F, A.D. 20  NOTARY PUBLIC, BEXAR COUNTY, TEX IDZ PEARL BREWERY DEVELOPMENT, UNIT 6 (IDZ) HAS B DNSIDERED BY THE PLANNING COMMISSION OF THE CITY OF S HEREBY APPROVED BY SUCH COMMISSION IN ACCORDAN AL LAWS AND REGULATIONS; AND/OR WHERE ADMINISTRATER (YARIANCE(S) HAVE BEEN GRANTED.                                                                                                 |
| STATE OF TEXAS<br>COUNTY OF BEXAR<br>THE OWNER OF LAN<br>AUTHORIZED AGENT, I<br>AS PRIVATE OR PART O<br>STREETS, ALLEYS, PART<br>THEREON SHOWN FOR<br>OWNER/DEVELOPER:<br>OWNER/DEVELOPER:<br>STATE OF TEXAS<br>COUNTY OF BEXAR<br>BEFORE ME, THE UNIE<br>WILLIAM G. SHOWN<br>SUBSCRIBED TO THE FO<br>EXECUTED THE SAME<br>AND IN THE CAPACITY<br>THIS DAY O<br>THIS PLAT OF<br>SUBMITTED TO AND CO<br>ANTONIO, TEXAS, IS H<br>WITH STATE OR LOCA<br>EXCEPTION(S) AND/OF                                                                               | NOTARY PUBLIC, BEXAR COUNTY, TEX         D SHOWN ON THIS PLAT, IN PERSON OR THROUGH A D         DEDICATES TO THE USE OF THE PUBLIC, EXCEPT AREAS IDENTIF         OF AN ENCLAVE OR PLANNED UNIT DEVELOPMENT, FOREVER         (S) WATERCOURSES, DRAINS, EASEMENTS AND PUBLIC PLAY         THE PURPOSE AND CONSIDERATION THEREIN EXPRESSED.         WILLIAM G. SHOWN         CELLARS RESIDENTIAL, LLC         303 PEARL PARKWAY, SUITE 300         SAN ANTONIO, TX 78215         (210) 582-2063         DERSIGNED AUTHORITY ON THIS DAY PERSONALLY APPEA         KNOWN TO ME TO BE THE PERSON WHOSE NAM         DREGOING INSTRUMENT, AND ACKNOWLEDGED TO ME THAT         FOR THE PURPOSES AND CONSIDERATIONS THEREIN EXPRESS         THEREIN STATED. GIVEN UNDER MY HAND AND SEAL OF OFF         F                                                                                                                                                                                                                                                         |
| STATE OF TEXAS<br>COUNTY OF BEXAR<br>THE OWNER OF LAN<br>AUTHORIZED AGENT, I<br>AS PRIVATE OR PART O<br>STREETS, ALLEYS, PART<br>THEREON SHOWN FOR<br>OWNER/DEVELOPER:<br>OWNER/DEVELOPER:<br>STATE OF TEXAS<br>COUNTY OF BEXAR<br>BEFORE ME, THE UNIE<br>WILLIAM G. SHOWN<br>SUBSCRIBED TO THE FO<br>EXECUTED THE SAME<br>AND IN THE CAPACITY<br>THIS DAY O<br>THIS PLAT OF<br>SUBMITTED TO AND CO<br>ANTONIO, TEXAS, IS H<br>WITH STATE OR LOCA<br>EXCEPTION(S) AND/OF                                                                               | NOTARY PUBLIC, BEXAR COUNTY, TEX D SHOWN ON THIS PLAT, IN PERSON OR THROUGH A D DEDICATES TO THE USE OF THE PUBLIC, EXCEPT AREAS IDENTIF OF AN ENCLAVE OR PLANNED UNIT DEVELOPMENT, FOREVER (S, WATERCOURSES, DRAINS, EASEMENTS AND PUBLIC PLAY THE PURPOSE AND CONSIDERATION THEREIN EXPRESSED.  WILLIAM G. SHOWN CELLARS RESIDENTIAL, LLC 303 PEARL PARKWAY, SUITE 300 SAN ANTONIO, TX 78215 (210) 582-2063  DERSIGNED AUTHORITY ON THIS DAY PERSONALLY APPEA KNOWN TO ME TO BE THE PERSON WHOSE NAM DREGOING INSTRUMENT, AND ACKNOWLEDGED TO ME THAT FOR THE PURPOSES AND CONSIDERATIONS THEREIN EXPRESS THEREIN STATED. GIVEN UNDER MY HAND AND SEAL OF OFF F, A.D. 20  NOTARY PUBLIC, BEXAR COUNTY, TEX IDZ PEARL BREWERY DEVELOPMENT, UNIT 6 (IDZ) HAS B DNSIDERED BY THE PLANNING COMMISSION OF THE CITY OF S HEREBY APPROVED BY SUCH COMMISSION IN ACCORDAN AL LAWS AND REGULATIONS; AND/OR WHERE ADMINISTRATER (YARIANCE(S) HAVE BEEN GRANTED.                                                                                                 |
| STATE OF TEXAS<br>COUNTY OF BEXAR<br>THE OWNER OF LAN<br>AUTHORIZED AGENT, I<br>AS PRIVATE OR PART O<br>STREETS, ALLEYS, PART<br>THEREON SHOWN FOR<br>OWNER/DEVELOPER:<br>OWNER/DEVELOPER:<br>STATE OF TEXAS<br>COUNTY OF BEXAR<br>BEFORE ME, THE UNIE<br>WILLIAM G. SHOWN<br>SUBSCRIBED TO THE FO<br>EXECUTED THE SAME<br>AND IN THE CAPACITY<br>THIS DAY O<br>THIS PLAT OF<br>SUBMITTED TO AND CO<br>ANTONIO, TEXAS, IS H<br>WITH STATE OR LOCA<br>EXCEPTION(S) AND/OF                                                                               | NOTARY PUBLIC, BEXAR COUNTY, TEX         D SHOWN ON THIS PLAT, IN PERSON OR THROUGH A D         DEDICATES TO THE USE OF THE PUBLIC, EXCEPT AREAS IDENTID         SAN ENCLAVE OR PLANNED UNIT DEVELOPMENT, FOREVER         (S, WATERCOURSES, DRAINS, EASEMENTS AND PUBLIC PLAY         THE PURPOSE AND CONSIDERATION THEREIN EXPRESSED.         WILLIAM G. SHOWN         CELLARS RESIDENTIAL, LLC         303 PEARL PARKWAY, SUITE 300         SAN ANTONIO, TX 78215         (210) 582-2063         DERSIGNED AUTHORITY ON THIS DAY PERSONALLY APPEA         KNOWN TO ME TO BE THE PERSON WHOSE NAM         DERGOING INSTRUMENT, AND ACKNOWLEDGED TO ME THAN         FOR THE PURPOSES AND CONSIDERATIONS THEREIN EXPRESS         THEREIN STATED. GIVEN UNDER MY HAND AND SEAL OF OFF         F                                                                                                                                                                                                                                                           |
| STATE OF TEXAS<br>COUNTY OF BEXAR<br>THE OWNER OF LAN<br>AUTHORIZED AGENT, I<br>AS PRIVATE OR PART O<br>STREETS, ALLEYS, PARI<br>THEREON SHOWN FOR<br>OWNER/DEVELOPER:<br>STATE OF TEXAS<br>COUNTY OF BEXAR<br>BEFORE ME, THE UNIT<br>WILLIAM G. SHOWN<br>SUBSCRIBED TO THE FO<br>EXECUTED THE SAME<br>AND IN THE CAPACITY<br>THIS DAY O<br>THIS PLAT OF<br>SUBMITTED TO AND CO<br>ANTONIO, TEXAS, IS H<br>WITH STATE OR LOCA<br>EXCEPTION(S) AND/OI<br>DATED THIS<br>STATE OF TEXAS<br>COUNTY OF BEXAR<br>I,                                          | NOTARY PUBLIC, BEXAR COUNTY, TEX         D. SHOWN ON THIS PLAT, IN PERSON OR THROUGH A D         DEDICATES TO THE USE OF THE PUBLIC, EXCEPT AREAS IDENTIF         FAN ENCLAVE OR PLANNED UNIT DEVELOPMENT, FOREVER         (S), WATERCOURSES, DRAINS, EASEMENTS AND PUBLIC PLAY         THE PURPOSE AND CONSIDERATION THEREIN EXPRESSED.         WILLIAM G. SHOWN         CELLARS RESIDENTIAL, LLC         303 PEARL PARKWAY, SUITE 300         SAN ANTONIO, TX 78215         (210) 582-2063         DERSIGNED AUTHORITY ON THIS DAY PERSONALLY APPEA         KNOWN TO ME TO BE THE PERSON WHOSE NAM         DREGOING INSTRUMENT, AND ACKNOWLEDGED TO ME THAT         FOR THE PURPOSES AND CONSIDERATIONS THEREIN EXPRESS         THEREIN STATED. GIVEN UNDER MY HAND AND SEAL OF OFF         F                                                                                                                                                                                                                                                         |
| STATE OF TEXAS<br>COUNTY OF BEXAR<br>THE OWNER OF LAN<br>AUTHORIZED AGENT, I<br>AS PRIVATE OR PART OF<br>STREETS, ALLEYS, PARH<br>THEREON SHOWN FOR<br>OWNER/DEVELOPER:<br>STATE OF TEXAS<br>COUNTY OF BEXAR<br>BEFORE ME, THE UNIT<br>WILLIAM G. SHOWN<br>SUBSCRIBED TO THE FO<br>EXECUTED THE SAME<br>AND IN THE CAPACITY<br>THIS DAY OF<br>THIS PLAT OF<br>SUBMITTED TO AND CO<br>ANTONIO, TEXAS, IS H<br>WITH STATE OR LOCA<br>EXCEPTION(S) AND/OF<br>DATED THIS<br>STATE OF TEXAS<br>COUNTY OF BEXAR<br>I,<br>CERTIFY THAT THIS PLA<br>OF         | NOTARY PUBLIC, BEXAR COUNTY, TEX         D SHOWN ON THIS PLAT, IN PERSON OR THROUGH A D         DEDICATES TO THE USE OF THE PUBLIC, EXCEPT AREAS IDENTIF         DF AN ENCLAVE OR PLANNED UNIT DEVELOPMENT, FOREVER         S, WATERCOURSES, DRAINS, EASEMENTS AND PUBLIC PLATE         THE PURPOSE AND CONSIDERATION THEREIN EXPRESSED.         WILLIAM G. SHOWN         CELLARS RESIDENTIAL, LLC         303 PEARL PARKWAY, SUITE 300         SAN ANTONIO, TX 78215         [210] 582-2063         DERSIGNED AUTHORITY ON THIS DAY PERSONALLY APPEA         KNOWN TO ME TO BE THE PERSON WHOSE NAM         SREGOING INSTRUMENT, AND ACKNOWLEDGED TO ME THAT         FOR THE PURPOSES AND CONSIDERATIONS THEREIN EXPRES         INDTARY PUBLIC, BEXAR COUNTY, TEX         INDTARY PUBLIC, BEXAR COUNTY, TEX         INDTARY PUBLIC, BEXAR COUNTY, TEX         IDZ PEARL BREWERY DEVELOPMENT, UNIT 6 (IDZ)         IL LAWS AND REGULATIONS; AND/OR WHERE ADMINISTRAT         R VARIANCE(S) HAVE BEEN GRANTED.         _DAY OF       A.D. 20         BY: |
| STATE OF TEXAS<br>COUNTY OF BEXAR<br>THE OWNER OF LAN<br>AUTHORIZED AGENT, I<br>AS PRIVATE OR PART O<br>STREETS, ALLEYS, PARH<br>THEREON SHOWN FOR<br>OWNER/DEVELOPER:<br>STATE OF TEXAS<br>COUNTY OF BEXAR<br>BEFORE ME, THE UNIT<br>WILLIAM G. SHOWN<br>SUBSCRIBED TO THE FOC<br>EXECUTED THE SAME I<br>AND IN THE CAPACITY<br>THIS DAY O<br>THIS PLAT OF<br>SUBMITTED TO AND CO<br>ANTONIO, TEXAS, IS H<br>WITH STATE OR LOCA<br>EXCEPTION(S) AND/OI<br>DATED THIS<br>STATE OF TEXAS<br>COUNTY OF BEXAR<br>I,<br>CERTIFY THAT THIS PLA<br>OF DAY OF | NOTARY PUBLIC, BEXAR COUNTY, TEX         D. SHOWN ON THIS PLAT, IN PERSON OR THROUGH A D         DEDICATES TO THE USE OF THE PUBLIC, EXCEPT AREAS IDENTIF         SAN ENCLAVE OR PLANNED UNIT DEVELOPMENT, FOREVER         (S) WATERCOURSES, DRAINS, EASEMENTS AND PUBLIC PLAN         THE PURPOSE AND CONSIDERATION THEREIN EXPRESSED.         WILLIAM G. SHOWN         CELLARS RESIDENTIAL, LLC         303 PEARL PARKWAY, SUITE 300         SAN ANTONIO, TX 78215         (210) 582-2063         DERSIGNED AUTHORITY ON THIS DAY PERSONALLY APPEA         KNOWN TO ME TO BE THE PERSON WHOSE NAM         DREGOING INSTRUMENT, AND ACKNOWLEDGED TO ME THAT         FGOT THE PURPOSES AND CONSIDERATIONS THEREIN EXPRESS         THEREIN STATED. GIVEN UNDER MY HAND AND SEAL OF OFF         F                                                                                                                                                                                                                                                         |