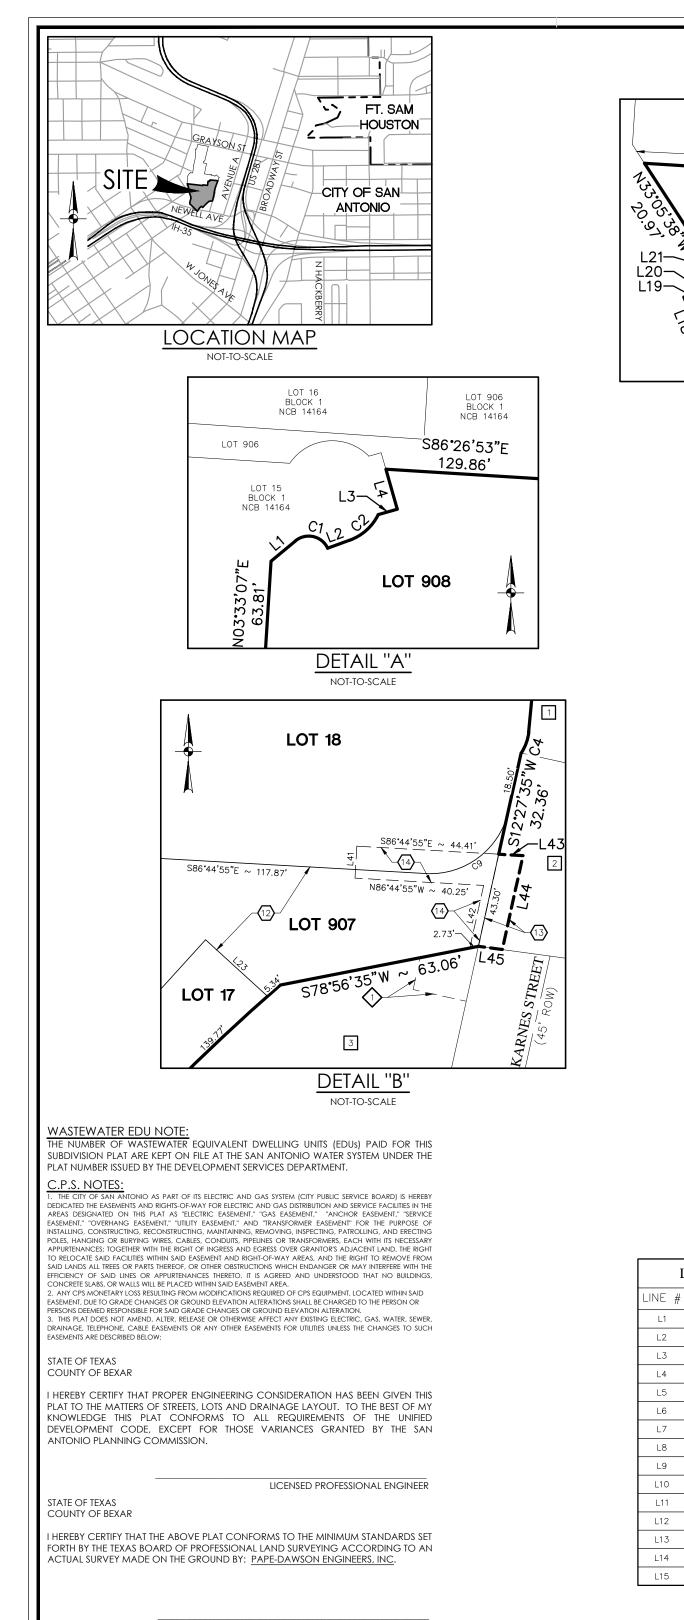

UNIT 3

UNIT 4 (MUELLER STREET) (VOL 9621, PG 160, DPR)

REGISTERED PROFESSIONAL LAND SURVEYOR

LINE TABLE

INE # BEARING LENGTH

L6 S41°12'28"W 106.23'

9.87'

7.32'

6.22'

12.96'

19.68'

28.46'

3.41'

5.62' 4.04'

1.53'

4.01'

11.67'

1.36'

9.05'

L1 N50°20'13"E

L2 N70°07'55"E

L3 N74°01'41"E

L4 N15°58'19"W

L5 N48°47'32"W

L7 N03"15'05"E

L8 N17°08'50"W

L9 N13\*42'13"E

L10 N03°15'05"E

L11 N42°20'35"E

L12 N86°44'55"W

L13 N03°14'28"E

L14 N86\*43'50"W

L15 N13°28'19"W

| Ι     | LINE TABL   | Æ      |    | L    | INE TABL             | Æ      |
|-------|-------------|--------|----|------|----------------------|--------|
| INE # | BEARING     | LENGTH | LI | NE # | BEARING              | LENGTH |
| 16    | S86*44'50"E | 4.32'  |    | L31  | S86°44'55"E          | 7.94'  |
| 17    | N86°44'55"W | 8.12'  |    | L32  | S80°07'51"E          | 12.66' |
| _18   | N22°04'48"W | 9.59'  |    | L33  | S86°44'55"E          | 8.25'  |
| .19   | S86°44'55"E | 4.60'  |    | L34  | S03°15'05"W          | 10.42' |
| L20   | N25°22'46"W | 4.06'  |    | L35  | S86°44'55"E          | 11.00' |
| .21   | N03°15'05"E | 6.92'  |    | L36  | S86°44'55"E          | 4.00'  |
| 22    | N03°33'07"E | 10.67' |    | L37  | S29°07'07"E          | 10.59' |
|       | S47°39'25"E | 26.18' |    | L38  | S03°23'29"E          | 12.58' |
| 24    | N42°20'35"E | 30.58' |    | L39  | S03 <b>°</b> 15'05"W | 31.33' |
| L25   | S44°45'49"E | 36.49' |    | L40  | S03°28'03"W          | 31.00' |
| L26   | N86°45'46"W | 33.70' |    | L41  | N03°14'53"E          | 10.00' |
| L27   | N03°14'14"E | 20.00' |    | L42  | N12°27'35"E          | 19.99' |
| L28   | S86*44'55"E | 15.11' |    | L43  | S86°44'55"E          | 7.60'  |
| L29   | S33*05'38"E | 12.60' |    | L44  | S12*27'35"W          | 30.03' |
| L30   | S09*54'00"E | 4.88'  |    | L45  | N82°15'26"W          | 7.53'  |