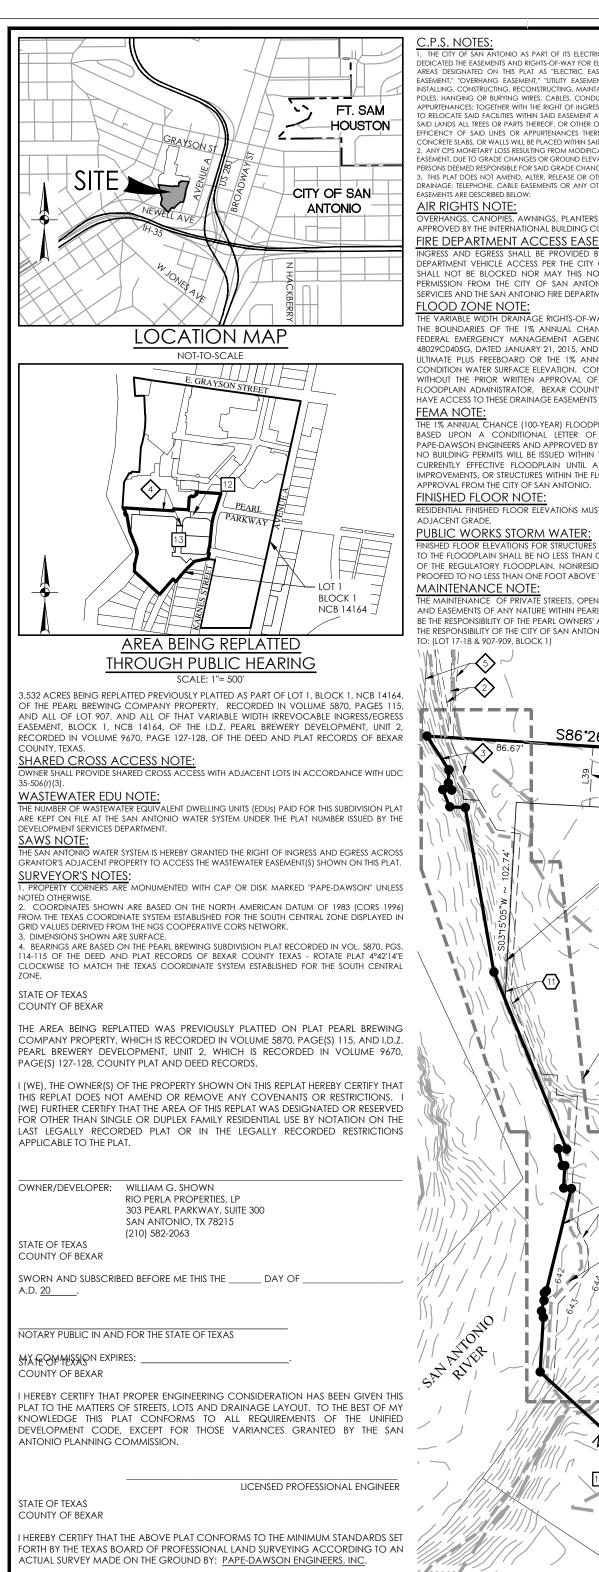

## MATCHLINE DETAIL "C" - THIS SHEET

|                                                                                                                                                                                                                                                                                                                                                                                                                                                                                                                                                        | NUMBER 140214                                                                                                                                                                                                                                                                                                                                                                                                                                                                                                                                                                                                                                                                                                                                                                                                                                                                                                                                                                                                                                           |
|--------------------------------------------------------------------------------------------------------------------------------------------------------------------------------------------------------------------------------------------------------------------------------------------------------------------------------------------------------------------------------------------------------------------------------------------------------------------------------------------------------------------------------------------------------|---------------------------------------------------------------------------------------------------------------------------------------------------------------------------------------------------------------------------------------------------------------------------------------------------------------------------------------------------------------------------------------------------------------------------------------------------------------------------------------------------------------------------------------------------------------------------------------------------------------------------------------------------------------------------------------------------------------------------------------------------------------------------------------------------------------------------------------------------------------------------------------------------------------------------------------------------------------------------------------------------------------------------------------------------------|
|                                                                                                                                                                                                                                                                                                                                                                                                                                                                                                                                                        | AT & SUBDIVISION PLAT                                                                                                                                                                                                                                                                                                                                                                                                                                                                                                                                                                                                                                                                                                                                                                                                                                                                                                                                                                                                                                   |
|                                                                                                                                                                                                                                                                                                                                                                                                                                                                                                                                                        | <u>PEARL BREWERY</u><br>OPMENT, UNIT 6 (IDZ)                                                                                                                                                                                                                                                                                                                                                                                                                                                                                                                                                                                                                                                                                                                                                                                                                                                                                                                                                                                                            |
| BEING A 3.532 ACRE TR<br>ACRE TRACT BEING CO<br>LLC, IN DEED RECORDEI<br>THE 0.0042 ACRES, 2 SG<br>DEED RECORDED IN VC<br>TO CELLARS RESIDENTIA<br>0.004 ACRES OUT OF TH<br>RECORDED IN VOLUME<br>PEARL BREWING COMP.<br>RECORDED IN VOLUME                                                                                                                                                                                                                                                                                                            | ACT, ESTABLISHING LOTS 17-18, LOTS 907-909, BLOCK 1, SAID 3<br>MPRISED OF THAT 1.902 ACRES CONVEYED TO CELLARS RESIDENT<br>D IN VOLUME 16669, PAGE 1704-1721, SIAD 1.902 ACRES INCLUD<br>QUARE FEET AND 0.0023 ACRE TRACTS SUBSEQUENTLY CONVEYED<br>JULME 16669, PAGE 1722-1733; THAT 0.0027 ACRE TRACT CONVE<br>L, LLC IN SAID DEED RECORDED IN VOLUME 16669, PAGE 1722-1<br>IAT 0.0180 ACRES CONVEYED TO RIO PERLA PROPERTIES, LP IN D<br>12664, PAGE 388-399; 1.604 ACRES OUT OF LOT 1, BLOCK 1 OF<br>ANY SUBDIVISION CONVEYED TO RIO PERLA PROPERTIES, LP IN D<br>9498, PAGES 374-398; AND 0.0190 ACRES OUT OF THAT 0.241 A                                                                                                                                                                                                                                                                                                                                                                                                                         |
| PAGE 174-179, ALL OF<br>COUNTY, TEXAS, ALL IN<br>COUNTY, TEXAS, SAID 3<br>OF THE PEARL BREWING<br>PAGE 115 OF THE DEED<br>I.D.Z. PEARL BREWERY                                                                                                                                                                                                                                                                                                                                                                                                         | RIO PERLA PROPERTIES, LP IN DEED RECORDED IN VOLUME 17<br>5 THE OFFICIAL PUBLIC RECORDS OF REAL PROPERTY OF BE<br>1 NEW CITY BLOCK 14164, OF THE CITY OF SAN ANTONIO, BE<br>1.532 ACRE TRACT CONTAINING 3.388 ACRES OUT OF LOT 1, BLOC<br>G COMPANY PROPERTY SUBDIVISION RECORDED IN VOLUME 5<br>AND PLAT RECORDS OF BEXAR COUNTY, TEXAS AND LOT 907 OF<br>DEVELOPMENT, UNIT 2 SUBDIVISION RECORDED IN VOLUME 9<br>DEED AND PLAT RECORDS OF BEXAR COUNTY TEXAS.<br><b>TAPPE-DAWSON</b>                                                                                                                                                                                                                                                                                                                                                                                                                                                                                                                                                                  |
|                                                                                                                                                                                                                                                                                                                                                                                                                                                                                                                                                        | ENGINEERS                                                                                                                                                                                                                                                                                                                                                                                                                                                                                                                                                                                                                                                                                                                                                                                                                                                                                                                                                                                                                                               |
| 2000 NW LOOP 410                                                                                                                                                                                                                                                                                                                                                                                                                                                                                                                                       | TBPS, FIRM REGISTRATION # 10028800           SAN ANTONIO TEXAS 78213         PHONE: 210.375.9000           FAX: 210.375.9010                                                                                                                                                                                                                                                                                                                                                                                                                                                                                                                                                                                                                                                                                                                                                                                                                                                                                                                            |
| STATE OF TEXAS<br>COUNTY OF BEXAR                                                                                                                                                                                                                                                                                                                                                                                                                                                                                                                      |                                                                                                                                                                                                                                                                                                                                                                                                                                                                                                                                                                                                                                                                                                                                                                                                                                                                                                                                                                                                                                                         |
| AUTHORIZED AGENT, E<br>AS PRIVATE OR PART C<br>STREETS, ALLEYS, PARI                                                                                                                                                                                                                                                                                                                                                                                                                                                                                   | D SHOWN ON THIS PLAT, IN PERSON OR THROUGH A D<br>DEDICATES TO THE USE OF THE PUBLIC, EXCEPT AREAS IDENTIF<br>OF AN ENCLAVE OR PLANNED UNIT DEVELOPMENT, FOREVER<br>(S, WATERCOURSES, DRAINS, EASEMENTS AND PUBLIC PLA<br>THE PURPOSE AND CONSIDERATION THEREIN EXPRESSED.                                                                                                                                                                                                                                                                                                                                                                                                                                                                                                                                                                                                                                                                                                                                                                              |
| OWNER/DEVELOPER:                                                                                                                                                                                                                                                                                                                                                                                                                                                                                                                                       | WILLIAM G. SHOWN<br>RIO PERLA PROPERTIES, LP<br>303 PEARL PARKWAY, SUITE 300<br>SAN ANTONIO, TX 78215                                                                                                                                                                                                                                                                                                                                                                                                                                                                                                                                                                                                                                                                                                                                                                                                                                                                                                                                                   |
| STATE OF TEXAS<br>COUNTY OF BEXAR                                                                                                                                                                                                                                                                                                                                                                                                                                                                                                                      | (210) 582-2063                                                                                                                                                                                                                                                                                                                                                                                                                                                                                                                                                                                                                                                                                                                                                                                                                                                                                                                                                                                                                                          |
| WILLIAM G. SHOWN<br>SUBSCRIBED TO THE FO<br>EXECUTED THE SAME<br>AND IN THE CAPACITY                                                                                                                                                                                                                                                                                                                                                                                                                                                                   | DERSIGNED AUTHORITY ON THIS DAY PERSONALLY APPEA<br>KNOWN TO ME TO BE THE PERSON WHOSE NAM<br>DREGOING INSTRUMENT, AND ACKNOWLEDGED TO ME THAT<br>FOR THE PURPOSES AND CONSIDERATIONS THEREIN EXPRES<br>THEREIN STATED. GIVEN UNDER MY HAND AND SEAL OF OFF<br>F, A.D. 20                                                                                                                                                                                                                                                                                                                                                                                                                                                                                                                                                                                                                                                                                                                                                                               |
| · ·                                                                                                                                                                                                                                                                                                                                                                                                                                                                                                                                                    |                                                                                                                                                                                                                                                                                                                                                                                                                                                                                                                                                                                                                                                                                                                                                                                                                                                                                                                                                                                                                                                         |
|                                                                                                                                                                                                                                                                                                                                                                                                                                                                                                                                                        |                                                                                                                                                                                                                                                                                                                                                                                                                                                                                                                                                                                                                                                                                                                                                                                                                                                                                                                                                                                                                                                         |
| STATE OF TEXAS<br>COUNTY OF BEXAR                                                                                                                                                                                                                                                                                                                                                                                                                                                                                                                      |                                                                                                                                                                                                                                                                                                                                                                                                                                                                                                                                                                                                                                                                                                                                                                                                                                                                                                                                                                                                                                                         |
| STATE OF TEXAS<br>COUNTY OF BEXAR<br>THE OWNER OF LAN<br>AUTHORIZED AGENT, I<br>AS PRIVATE OR PART C<br>STREETS, ALLEYS, PARI                                                                                                                                                                                                                                                                                                                                                                                                                          | NOTARY PUBLIC, BEXAR COUNTY, TEX<br>D SHOWN ON THIS PLAT, IN PERSON OR THROUGH A D<br>DEDICATES TO THE USE OF THE PUBLIC, EXCEPT AREAS IDENTIF<br>F AN ENCLAVE OR PLANNED UNIT DEVELOPMENT, FOREVER<br>(S, WATERCOURSES, DRAINS, EASEMENTS AND PUBLIC PLAT<br>THE PURPOSE AND CONSIDERATION THEREIN EXPRESSED.                                                                                                                                                                                                                                                                                                                                                                                                                                                                                                                                                                                                                                                                                                                                          |
| STATE OF TEXAS<br>COUNTY OF BEXAR<br>THE OWNER OF LAN<br>AUTHORIZED AGENT, I<br>AS PRIVATE OR PART C<br>STREETS, ALLEYS, PARI<br>THEREON SHOWN FOR<br>OWNER/DEVELOPER:                                                                                                                                                                                                                                                                                                                                                                                 | NOTARY PUBLIC, BEXAR COUNTY, TEX<br>D SHOWN ON THIS PLAT, IN PERSON OR THROUGH A D<br>DEDICATES TO THE USE OF THE PUBLIC, EXCEPT AREAS IDENTIF<br>OF AN ENCLAVE OR PLANNED UNIT DEVELOPMENT, FOREVER<br>(S, WATERCOURSES, DRAINS, EASEMENTS AND PUBLIC PLAY<br>THE PURPOSE AND CONSIDERATION THEREIN EXPRESSED.                                                                                                                                                                                                                                                                                                                                                                                                                                                                                                                                                                                                                                                                                                                                         |
| STATE OF TEXAS<br>COUNTY OF BEXAR<br>THE OWNER OF LAN<br>AUTHORIZED AGENT, I<br>AS PRIVATE OR PART C<br>STREETS, ALLEYS, PARI<br>THEREON SHOWN FOR                                                                                                                                                                                                                                                                                                                                                                                                     | NOTARY PUBLIC, BEXAR COUNTY, TEX<br>D SHOWN ON THIS PLAT, IN PERSON OR THROUGH A D<br>DEDICATES TO THE USE OF THE PUBLIC, EXCEPT AREAS IDENTIF<br>DF AN ENCLAVE OR PLANNED UNIT DEVELOPMENT, FOREVER<br>(S, WATERCOURSES, DRAINS, EASEMENTS AND PUBLIC PLAT<br>THE PURPOSE AND CONSIDERATION THEREIN EXPRESSED.<br>WILLIAM G. SHOWN<br>CELLARS RESIDENTIAL, LLC<br>303 PEARL PARKWAY, SUITE 300<br>SAN ANTONIO, TX 78215                                                                                                                                                                                                                                                                                                                                                                                                                                                                                                                                                                                                                                |
| STATE OF TEXAS<br>COUNTY OF BEXAR<br>THE OWNER OF LAN<br>AUTHORIZED AGENT, I<br>AS PRIVATE OR PART O<br>STREETS, ALLEYS, PARI<br>THEREON SHOWN FOR<br>OWNER/DEVELOPER:<br>STATE OF TEXAS<br>COUNTY OF BEXAR<br>BEFORE ME, THE UNIT<br>WILLIAM G. SHOWN<br>SUBSCRIBED TO THE FAC<br>SUBSCRIBED TO THE SAME<br>AND IN THE CAPACITY                                                                                                                                                                                                                       | NOTARY PUBLIC, BEXAR COUNTY, TEX<br>D SHOWN ON THIS PLAT, IN PERSON OR THROUGH A D<br>DEDICATES TO THE USE OF THE PUBLIC, EXCEPT AREAS IDENTIF<br>DF AN ENCLAVE OR PLANNED UNIT DEVELOPMENT, FOREVER<br>(S, WATERCOURSES, DRAINS, EASEMENTS AND PUBLIC PLAT<br>THE PURPOSE AND CONSIDERATION THEREIN EXPRESSED.<br>WILLIAM G. SHOWN<br>CELLARS RESIDENTIAL, LLC<br>303 PEARL PARKWAY, SUITE 300<br>SAN ANTONIO, TX 78215                                                                                                                                                                                                                                                                                                                                                                                                                                                                                                                                                                                                                                |
| STATE OF TEXAS<br>COUNTY OF BEXAR<br>THE OWNER OF LAN<br>AUTHORIZED AGENT, I<br>AS PRIVATE OR PART O<br>STREETS, ALLEYS, PART<br>THEREON SHOWN FOR<br>OWNER/DEVELOPER:<br>OWNER/DEVELOPER:<br>STATE OF TEXAS<br>COUNTY OF BEXAR<br>BEFORE ME, THE UNIE<br>WILLIAM G. SHOWN<br>SUBSCRIBED TO THE FO<br>EXECUTED THE SAME<br>AND IN THE CAPACITY<br>THIS DAY O<br>THIS PLAT OF<br>SUBMITTED TO AND CO<br>ANTONIO, TEXAS, IS H<br>WITH STATE OR LOCA<br>EXCEPTION(S) AND/OF                                                                               | NOTARY PUBLIC, BEXAR COUNTY, TEX D SHOWN ON THIS PLAT, IN PERSON OR THROUGH A D DEDICATES TO THE USE OF THE PUBLIC, EXCEPT AREAS IDENTIF OF AN ENCLAVE OR PLANNED UNIT DEVELOPMENT, FOREVER (S, WATERCOURSES, DRAINS, EASEMENTS AND PUBLIC PLAY THE PURPOSE AND CONSIDERATION THEREIN EXPRESSED.  WILLIAM G. SHOWN CELLARS RESIDENTIAL, LLC 303 PEARL PARKWAY, SUITE 300 SAN ANTONIO, TX 78215 (210) 582-2063  DERSIGNED AUTHORITY ON THIS DAY PERSONALLY APPEA KNOWN TO ME TO BE THE PERSON WHOSE NAM DREGOING INSTRUMENT, AND ACKNOWLEDGED TO ME THAT FOR THE PURPOSES AND CONSIDERATIONS THEREIN EXPRESS THEREIN STATED. GIVEN UNDER MY HAND AND SEAL OF OFF F, A.D. 20  NOTARY PUBLIC, BEXAR COUNTY, TEX IDZ PEARL BREWERY DEVELOPMENT, UNIT 6 (IDZ) HAS B DNSIDERED BY THE PLANNING COMMISSION OF THE CITY OF S HEREBY APPROVED BY SUCH COMMISSION IN ACCORDAN AL LAWS AND REGULATIONS; AND/OR WHERE ADMINISTRATER (YARIANCE(S) HAVE BEEN GRANTED.                                                                                                 |
| STATE OF TEXAS<br>COUNTY OF BEXAR<br>THE OWNER OF LAN<br>AUTHORIZED AGENT, I<br>AS PRIVATE OR PART O<br>STREETS, ALLEYS, PART<br>THEREON SHOWN FOR<br>OWNER/DEVELOPER:<br>OWNER/DEVELOPER:<br>STATE OF TEXAS<br>COUNTY OF BEXAR<br>BEFORE ME, THE UNIE<br>WILLIAM G. SHOWN<br>SUBSCRIBED TO THE FO<br>EXECUTED THE SAME<br>AND IN THE CAPACITY<br>THIS DAY O<br>THIS PLAT OF<br>SUBMITTED TO AND CO<br>ANTONIO, TEXAS, IS H<br>WITH STATE OR LOCA<br>EXCEPTION(S) AND/OF                                                                               | NOTARY PUBLIC, BEXAR COUNTY, TEX         D SHOWN ON THIS PLAT, IN PERSON OR THROUGH A D         DEDICATES TO THE USE OF THE PUBLIC, EXCEPT AREAS IDENTIF         OF AN ENCLAVE OR PLANNED UNIT DEVELOPMENT, FOREVER         (S) WATERCOURSES, DRAINS, EASEMENTS AND PUBLIC PLAY         THE PURPOSE AND CONSIDERATION THEREIN EXPRESSED.         WILLIAM G. SHOWN         CELLARS RESIDENTIAL, LLC         303 PEARL PARKWAY, SUITE 300         SAN ANTONIO, TX 78215         (210) 582-2063         DERSIGNED AUTHORITY ON THIS DAY PERSONALLY APPEA         KNOWN TO ME TO BE THE PERSON WHOSE NAM         DREGOING INSTRUMENT, AND ACKNOWLEDGED TO ME THAT         FOR THE PURPOSES AND CONSIDERATIONS THEREIN EXPRESS         THEREIN STATED. GIVEN UNDER MY HAND AND SEAL OF OFF         F                                                                                                                                                                                                                                                         |
| STATE OF TEXAS<br>COUNTY OF BEXAR<br>THE OWNER OF LAN<br>AUTHORIZED AGENT, I<br>AS PRIVATE OR PART O<br>STREETS, ALLEYS, PART<br>THEREON SHOWN FOR<br>OWNER/DEVELOPER:<br>OWNER/DEVELOPER:<br>STATE OF TEXAS<br>COUNTY OF BEXAR<br>BEFORE ME, THE UNIE<br>WILLIAM G. SHOWN<br>SUBSCRIBED TO THE FO<br>EXECUTED THE SAME<br>AND IN THE CAPACITY<br>THIS DAY O<br>THIS PLAT OF<br>SUBMITTED TO AND CO<br>ANTONIO, TEXAS, IS H<br>WITH STATE OR LOCA<br>EXCEPTION(S) AND/OF                                                                               | NOTARY PUBLIC, BEXAR COUNTY, TEX D SHOWN ON THIS PLAT, IN PERSON OR THROUGH A D DEDICATES TO THE USE OF THE PUBLIC, EXCEPT AREAS IDENTIF OF AN ENCLAVE OR PLANNED UNIT DEVELOPMENT, FOREVER (S, WATERCOURSES, DRAINS, EASEMENTS AND PUBLIC PLAY THE PURPOSE AND CONSIDERATION THEREIN EXPRESSED.  WILLIAM G. SHOWN CELLARS RESIDENTIAL, LLC 303 PEARL PARKWAY, SUITE 300 SAN ANTONIO, TX 78215 (210) 582-2063  DERSIGNED AUTHORITY ON THIS DAY PERSONALLY APPEA KNOWN TO ME TO BE THE PERSON WHOSE NAM DREGOING INSTRUMENT, AND ACKNOWLEDGED TO ME THAT FOR THE PURPOSES AND CONSIDERATIONS THEREIN EXPRESS THEREIN STATED. GIVEN UNDER MY HAND AND SEAL OF OFF F, A.D. 20  NOTARY PUBLIC, BEXAR COUNTY, TEX IDZ PEARL BREWERY DEVELOPMENT, UNIT 6 (IDZ) HAS B DNSIDERED BY THE PLANNING COMMISSION OF THE CITY OF S HEREBY APPROVED BY SUCH COMMISSION IN ACCORDAN AL LAWS AND REGULATIONS; AND/OR WHERE ADMINISTRATER (YARIANCE(S) HAVE BEEN GRANTED.                                                                                                 |
| STATE OF TEXAS<br>COUNTY OF BEXAR<br>THE OWNER OF LAN<br>AUTHORIZED AGENT, I<br>AS PRIVATE OR PART O<br>STREETS, ALLEYS, PART<br>THEREON SHOWN FOR<br>OWNER/DEVELOPER:<br>OWNER/DEVELOPER:<br>STATE OF TEXAS<br>COUNTY OF BEXAR<br>BEFORE ME, THE UNIE<br>WILLIAM G. SHOWN<br>SUBSCRIBED TO THE FO<br>EXECUTED THE SAME<br>AND IN THE CAPACITY<br>THIS DAY O<br>THIS PLAT OF<br>SUBMITTED TO AND CO<br>ANTONIO, TEXAS, IS H<br>WITH STATE OR LOCA<br>EXCEPTION(S) AND/OF                                                                               | NOTARY PUBLIC, BEXAR COUNTY, TEX         D SHOWN ON THIS PLAT, IN PERSON OR THROUGH A D         DEDICATES TO THE USE OF THE PUBLIC, EXCEPT AREAS IDENTID         SAN ENCLAVE OR PLANNED UNIT DEVELOPMENT, FOREVER         (S, WATERCOURSES, DRAINS, EASEMENTS AND PUBLIC PLAY         THE PURPOSE AND CONSIDERATION THEREIN EXPRESSED.         WILLIAM G. SHOWN         CELLARS RESIDENTIAL, LLC         303 PEARL PARKWAY, SUITE 300         SAN ANTONIO, TX 78215         (210) 582-2063         DERSIGNED AUTHORITY ON THIS DAY PERSONALLY APPEA         KNOWN TO ME TO BE THE PERSON WHOSE NAM         DERGOING INSTRUMENT, AND ACKNOWLEDGED TO ME THAN         FOR THE PURPOSES AND CONSIDERATIONS THEREIN EXPRESS         THEREIN STATED. GIVEN UNDER MY HAND AND SEAL OF OFF         F                                                                                                                                                                                                                                                           |
| STATE OF TEXAS<br>COUNTY OF BEXAR<br>THE OWNER OF LAN<br>AUTHORIZED AGENT, I<br>AS PRIVATE OR PART O<br>STREETS, ALLEYS, PARI<br>THEREON SHOWN FOR<br>OWNER/DEVELOPER:<br>STATE OF TEXAS<br>COUNTY OF BEXAR<br>BEFORE ME, THE UNIT<br>WILLIAM G. SHOWN<br>SUBSCRIBED TO THE FO<br>EXECUTED THE SAME<br>AND IN THE CAPACITY<br>THIS DAY O<br>THIS PLAT OF<br>SUBMITTED TO AND CO<br>ANTONIO, TEXAS, IS H<br>WITH STATE OR LOCA<br>EXCEPTION(S) AND/OI<br>DATED THIS<br>STATE OF TEXAS<br>COUNTY OF BEXAR<br>I,                                          | NOTARY PUBLIC, BEXAR COUNTY, TEX         D. SHOWN ON THIS PLAT, IN PERSON OR THROUGH A D         DEDICATES TO THE USE OF THE PUBLIC, EXCEPT AREAS IDENTIF         FAN ENCLAVE OR PLANNED UNIT DEVELOPMENT, FOREVER         (S), WATERCOURSES, DRAINS, EASEMENTS AND PUBLIC PLAY         THE PURPOSE AND CONSIDERATION THEREIN EXPRESSED.         WILLIAM G. SHOWN         CELLARS RESIDENTIAL, LLC         303 PEARL PARKWAY, SUITE 300         SAN ANTONIO, TX 78215         (210) 582-2063         DERSIGNED AUTHORITY ON THIS DAY PERSONALLY APPEA         KNOWN TO ME TO BE THE PERSON WHOSE NAM         DREGOING INSTRUMENT, AND ACKNOWLEDGED TO ME THAT         FOR THE PURPOSES AND CONSIDERATIONS THEREIN EXPRESS         THEREIN STATED. GIVEN UNDER MY HAND AND SEAL OF OFF         F                                                                                                                                                                                                                                                         |
| STATE OF TEXAS<br>COUNTY OF BEXAR<br>THE OWNER OF LAN<br>AUTHORIZED AGENT, I<br>AS PRIVATE OR PART OF<br>STREETS, ALLEYS, PARH<br>THEREON SHOWN FOR<br>OWNER/DEVELOPER:<br>STATE OF TEXAS<br>COUNTY OF BEXAR<br>BEFORE ME, THE UNIT<br>WILLIAM G. SHOWN<br>SUBSCRIBED TO THE FO<br>EXECUTED THE SAME<br>AND IN THE CAPACITY<br>THIS DAY OF<br>THIS PLAT OF<br>SUBMITTED TO AND CO<br>ANTONIO, TEXAS, IS H<br>WITH STATE OR LOCA<br>EXCEPTION(S) AND/OF<br>DATED THIS<br>STATE OF TEXAS<br>COUNTY OF BEXAR<br>I,<br>CERTIFY THAT THIS PLA<br>OF         | NOTARY PUBLIC, BEXAR COUNTY, TEX         D SHOWN ON THIS PLAT, IN PERSON OR THROUGH A D         DEDICATES TO THE USE OF THE PUBLIC, EXCEPT AREAS IDENTIF         DF AN ENCLAVE OR PLANNED UNIT DEVELOPMENT, FOREVER         S, WATERCOURSES, DRAINS, EASEMENTS AND PUBLIC PLATE         THE PURPOSE AND CONSIDERATION THEREIN EXPRESSED.         WILLIAM G. SHOWN         CELLARS RESIDENTIAL, LLC         303 PEARL PARKWAY, SUITE 300         SAN ANTONIO, TX 78215         [210] 582-2063         DERSIGNED AUTHORITY ON THIS DAY PERSONALLY APPEA         KNOWN TO ME TO BE THE PERSON WHOSE NAM         SREGOING INSTRUMENT, AND ACKNOWLEDGED TO ME THAT         FOR THE PURPOSES AND CONSIDERATIONS THEREIN EXPRES         INDTARY PUBLIC, BEXAR COUNTY, TEX         INDTARY PUBLIC, BEXAR COUNTY, TEX         INDTARY PUBLIC, BEXAR COUNTY, TEX         IDZ PEARL BREWERY DEVELOPMENT, UNIT 6 (IDZ)         IL LAWS AND REGULATIONS; AND/OR WHERE ADMINISTRAT         R VARIANCE(S) HAVE BEEN GRANTED.         _DAY OF       A.D. 20         BY: |
| STATE OF TEXAS<br>COUNTY OF BEXAR<br>THE OWNER OF LAN<br>AUTHORIZED AGENT, I<br>AS PRIVATE OR PART O<br>STREETS, ALLEYS, PARH<br>THEREON SHOWN FOR<br>OWNER/DEVELOPER:<br>STATE OF TEXAS<br>COUNTY OF BEXAR<br>BEFORE ME, THE UNIT<br>WILLIAM G. SHOWN<br>SUBSCRIBED TO THE FOC<br>EXECUTED THE SAME I<br>AND IN THE CAPACITY<br>THIS DAY O<br>THIS PLAT OF<br>SUBMITTED TO AND CO<br>ANTONIO, TEXAS, IS H<br>WITH STATE OR LOCA<br>EXCEPTION(S) AND/OI<br>DATED THIS<br>STATE OF TEXAS<br>COUNTY OF BEXAR<br>I,<br>CERTIFY THAT THIS PLA<br>OF DAY OF | NOTARY PUBLIC, BEXAR COUNTY, TEX         D. SHOWN ON THIS PLAT, IN PERSON OR THROUGH A D         DEDICATES TO THE USE OF THE PUBLIC, EXCEPT AREAS IDENTIF         SAN ENCLAVE OR PLANNED UNIT DEVELOPMENT, FOREVER         (S) WATERCOURSES, DRAINS, EASEMENTS AND PUBLIC PLAN         THE PURPOSE AND CONSIDERATION THEREIN EXPRESSED.         WILLIAM G. SHOWN         CELLARS RESIDENTIAL, LLC         303 PEARL PARKWAY, SUITE 300         SAN ANTONIO, TX 78215         (210) 582-2063         DERSIGNED AUTHORITY ON THIS DAY PERSONALLY APPEA         KNOWN TO ME TO BE THE PERSON WHOSE NAM         DREGOING INSTRUMENT, AND ACKNOWLEDGED TO ME THAT         FGOT THE PURPOSES AND CONSIDERATIONS THEREIN EXPRESS         THEREIN STATED. GIVEN UNDER MY HAND AND SEAL OF OFF         F                                                                                                                                                                                                                                                         |