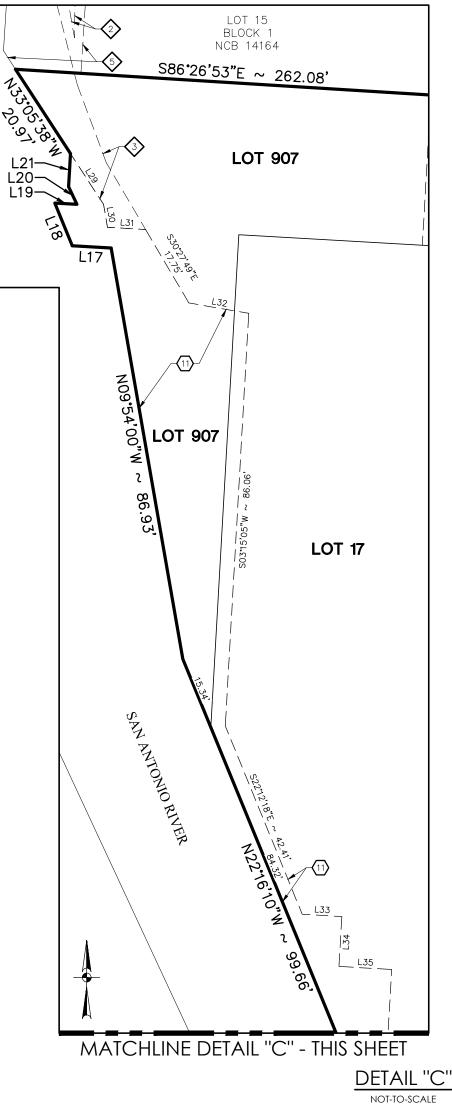

UNIT 3

UNIT 4 (MUELLER STREET) (VOL 9621, PG 160, DPR)

REGISTERED PROFESSIONAL LAND SURVEYOR

LINE TABLE

INE # BEARING LENGTH

L6 S41°12'28"W 106.23'

9.87'

7.32'

6.22'

12.96'

19.68'

28.46'

3.41'

5.62' 4.04'

1.53'

4.01'

11.67'

1.36'

9.05'

L1 N50°20'13"E

L2 N70°07'55"E

L3 N74°01'41"E

L4 N15°58'19"W

L5 N48°47'32"W

L7 N03"15'05"E

L8 N17°08'50"W

L9 N13\*42'13"E

L10 N03°15'05"E

L11 N42°20'35"E

L12 N86°44'55"W

L13 N03°14'28"E

L14 N86\*43'50"W

L15 N13°28'19"W

| Ι     | LINE TABL   | Æ      |    | L    | INE TABL             | Æ      |
|-------|-------------|--------|----|------|----------------------|--------|
| INE # | BEARING     | LENGTH | LI | NE # | BEARING              | LENGTH |
| 16    | S86*44'50"E | 4.32'  |    | L31  | S86°44'55"E          | 7.94'  |
| 17    | N86°44'55"W | 8.12'  |    | L32  | S80°07'51"E          | 12.66' |
| _18   | N22°04'48"W | 9.59'  |    | L33  | S86°44'55"E          | 8.25'  |
| .19   | S86°44'55"E | 4.60'  |    | L34  | S03°15'05"W          | 10.42' |
| L20   | N25°22'46"W | 4.06'  |    | L35  | S86°44'55"E          | 11.00' |
| .21   | N03°15'05"E | 6.92'  |    | L36  | S86°44'55"E          | 4.00'  |
| 22    | N03°33'07"E | 10.67' |    | L37  | S29°07'07"E          | 10.59' |
|       | S47°39'25"E | 26.18' |    | L38  | S03°23'29"E          | 12.58' |
| 24    | N42°20'35"E | 30.58' |    | L39  | S03 <b>°</b> 15'05"W | 31.33' |
| L25   | S44°45'49"E | 36.49' |    | L40  | S03°28'03"W          | 31.00' |
| L26   | N86°45'46"W | 33.70' |    | L41  | N03°14'53"E          | 10.00' |
| L27   | N03°14'14"E | 20.00' |    | L42  | N12°27'35"E          | 19.99' |
| L28   | S86*44'55"E | 15.11' |    | L43  | S86°44'55"E          | 7.60'  |
| L29   | S33*05'38"E | 12.60' |    | L44  | S12*27'35"W          | 30.03' |
| L30   | S09*54'00"E | 4.88'  |    | L45  | N82°15'26"W          | 7.53'  |