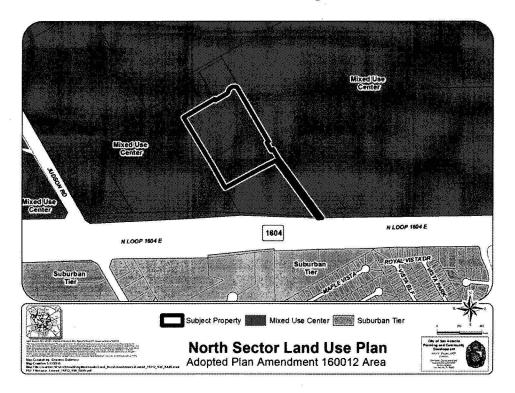

## BE IT ORDAINED BY THE CITY COUNCIL OF THE CITY OF SAN ANTONIO:

**SECTION 1.** The North Sector Plan, a component of the Comprehensive Master Plan of the City, is hereby amended by changing the use of approximately 15.081 acres of land out of NCB 34963, located at 5425 North Loop 1604 East, from "Mixed Use Center" to "Regional Center". All portions of land mentioned are depicted in **Attachments "I"** and "**II"**, attached hereto and incorporated herein for all purposes.

## ATTACHMENT I Land Use Plan as Adopted: