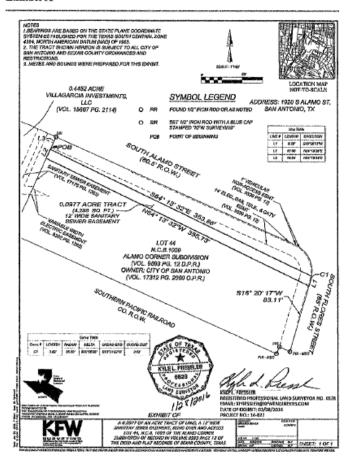

Sewer connection and access to Grantee's sanitary sewer line at no cost to the Grantor for future

development of the Servient Estate.

Description and

A 0.0977 of an acre tract of land (12' wide by approximately 355' length - sanitary sewer), as shown in Exhibit A, which is incorporated herein by reference for all purposes as if it were fully set forth, situated in the City of San Antonio, Texas and being over and across New City Block (N.C.B.) 1009 for constructing, reconstructing, inspecting, patrolling, maintaining, and repairing a sanitary sewer line; removing from the easement area all trees and parts thereof, and other obstructions that may interfere with the exercise of the

#### Description of Servient Estate:

A portion of Lot 44 in New City Block 1009, as shown in **Exhibit A**, and conveyed to the City of San Antonio of record in Volume 17312 Page 2000 of the Official Public Records of Bexar County, Texas.

## Exhibit A