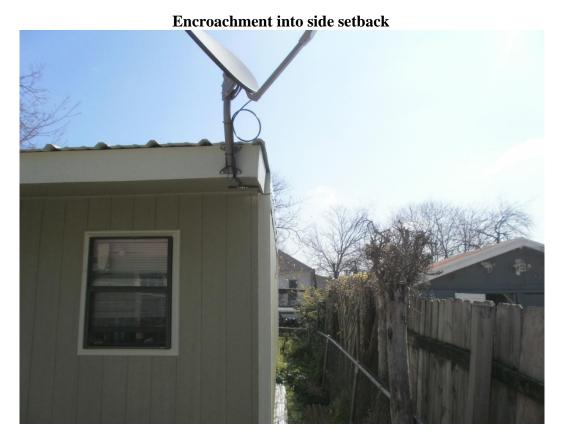

## Attachment 4 – Photos Subject Property – 918 South Mesquite

# Accessory Dwelling Unit

Encroachment into the rear setback