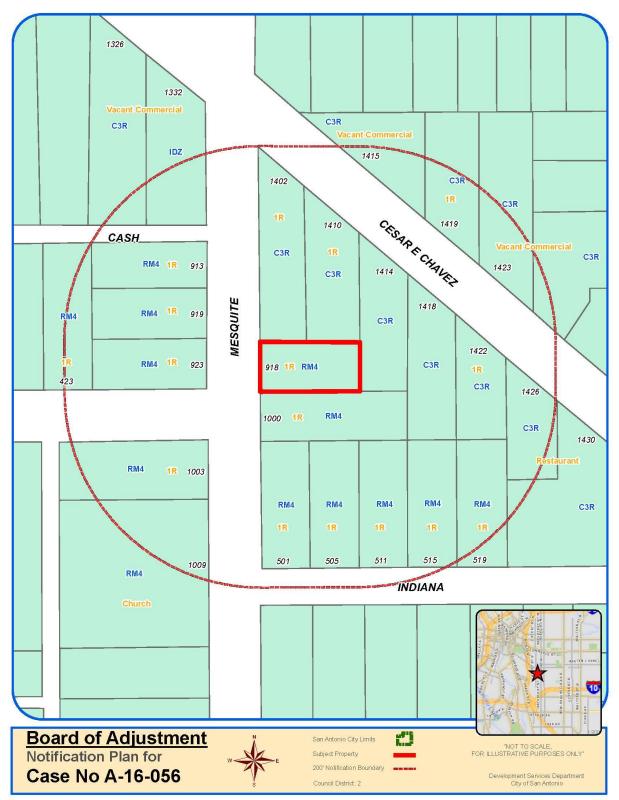

Attachment 1 Notification Plan



#### Attachment 1 Notification Plan (continued)



#### Attachment 2 Plot Plan



### Attachment 2 Plot Plan (continued)



Board of Adjustment Plot Plan for Case No A-16-056



"NOT TO SCALE. FOR ILLUSTRATIVE PURPOSES ONLY" COUNCII District: 2

918 S Mesquite

Deue kopmient Seru koes Department Chty of San Antonio

Attachment 3 Applicant's Site Plan



I certify that the above plot plan shows all improvements on this property and that there will be no construction over easements. I also certify that I will build in compliance with the UDC and the 2015 IRC.

Applicant Signature:

Date: \_\_\_\_\_

Revised 12/15

## Attachment 4 – Photos Subject Property – 918 South Mesquite



# Accessory Dwelling Unit





Encroachment into the rear setback