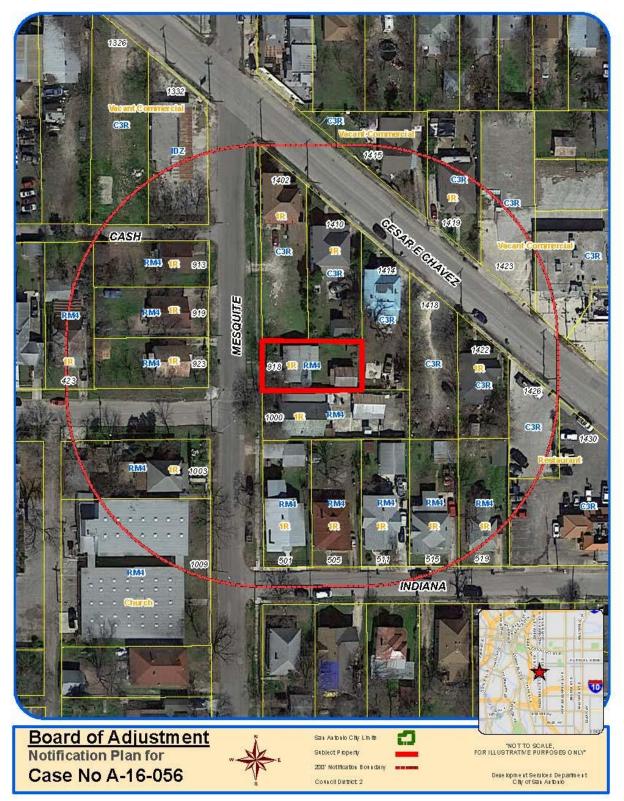

Attachment 1 Notification Plan



#### Attachment 1 Notification Plan (continued)



#### Attachment 2 Plot Plan



### Attachment 2 Plot Plan (continued)



Board of Adjustment Plot Plan for Case No A-16-056



"NOT TO SCALE. FOR ILLUSTRATIVE PURPOSES ONLY" COUNCII District: 2

918 S Mesquite

Deue kopmient Seru koes Department Chty of San Antonio

Attachment 3 Applicant's Site Plan



I certify that the above plot plan shows all improvements on this property and that there will be no construction over easements. I also certify that I will build in compliance with the UDC and the 2015 IRC.

Applicant Signature:

Date: \_\_\_\_\_

Revised 12/15

## Attachment 4 – Photos Subject Property – 918 South Mesquite



# Accessory Dwelling Unit





Encroachment into the rear setback