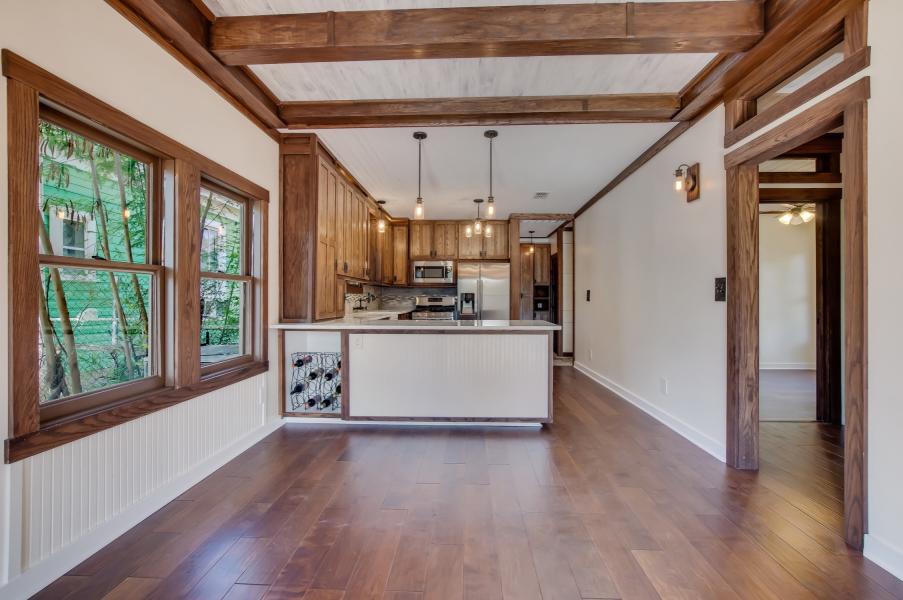

#### Neighborhood Amenities: None

MB 17 X 10 MBth14 X 12 2B 11 X 11 Mst BR: DownStairs, Walk-In Closet, Ceiling Fan, Full Bath DR FR FBaths: Mst Bth:Tub/Shower Separate, Separate Vanity, Double Vanity Heating:Central, Heat Pump HBaths: KT 14 X 11 BK X 3B 4B Year Built:1925 AdSf: 1375 Floor: Ceramic Tile, Wood Lot Des:City View, Less than 1/4 Acre 9 **X** 11 UR 8 X 5 5B Parking: 0 Spaces - Side Entry, Pad Only (Off Street), Unpaved Drive Frpl: Not Applicable ΕN

Lot Size:0.09

Lot Dimensions: Pool/SPA: None Interior: One Living Area, Liv/Din Combo, Breakfast Bar, Utility Room Inside, 1st Floor LvI/No Steps, Open Floor Plan, Pull Down Storage, Cable TV Available, High Speed Internet, All Bedrooms

Downstairs, Laundry Main Level, Laundry Room, Walk in Closets, Attic - Access only, Attic - Partially Floored, Attic - Pull Down Stairs, Attic - Storage Only

Inclusions: Ceiling Fans, Chandelier, Washer Connection, Dryer Connection, Self-Cleaning Oven, Microwave Oven, Stove/Range, Gas Cooking, Refrigerator, Disposal, Dishwasher, Ice Maker Connection, Vent Fan, Smoke Alarm, Security System (Owned), Gas Water Heater, Solid Counter Tops, Custom Cabinets, Central Distribution Plumbing System, Carbon Monoxide Detector, City Garbage service **Exterior Features:** 

For discriminating home buyers only! Amazing craftsman with quality upgrades make this possibly the most energy efficient historic era house in Lavaca! Tankless hot water, Energy Recovery Ventilator, Hi-efficiency HVAC, foam attic and crawl space. CUSTOM cabinetry and lighting throughout. Note "push button" light switches and the attentiveness to how the hardware blends together throughout. Claw-foot bathtub and sep shower in Mstr Suite. Do you like rolling doors? We have them! Ample storage throughout.