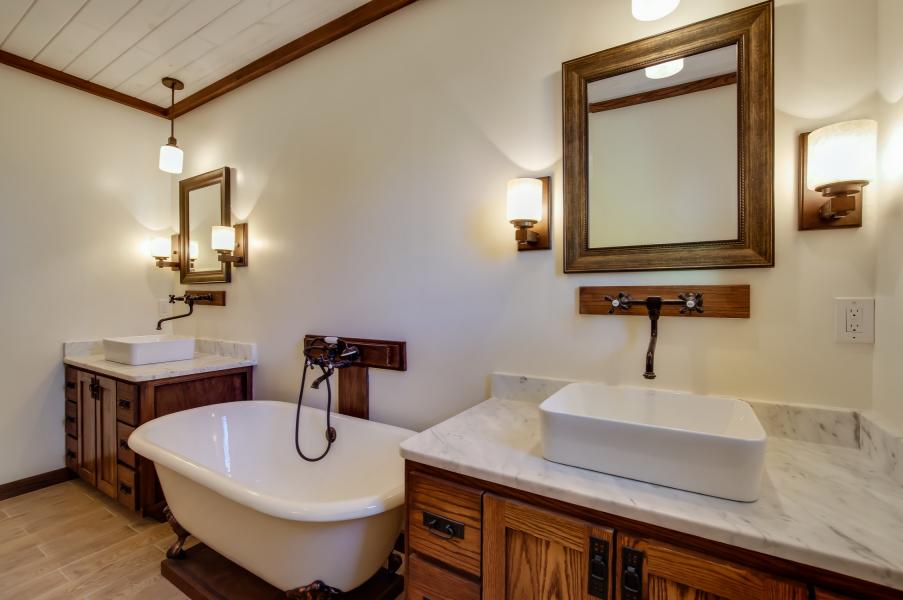

#### Neighborhood Amenities: None

MB 17 X 10 MBth14 X 12 2B 11 X 11 Mst BR: DownStairs, Walk-In Closet, Ceiling Fan, Full Bath DR FR FBaths: Mst Bth:Tub/Shower Separate, Separate Vanity, Double Vanity Heating:Central, Heat Pump HBaths: KT 14 X 11 BK X 3B 4B Year Built:1925 AdSf: 1375 Floor: Ceramic Tile, Wood Lot Des:City View, Less than 1/4 Acre 9 **X** 11 UR 8 X 5 5B Parking: 0 Spaces - Side Entry, Pad Only (Off Street), Unpaved Drive Frpl: Not Applicable ΕN

For discriminating home buyers only! Amazing craftsman with quality upgrades make this possibly the most energy efficient historic era house in Lavaca! Tankless hot water, Energy Recovery Ventilator, Hi-efficiency HVAC, foam attic and crawl space. CUSTOM cabinetry and lighting throughout. Note "push button" light switches and the attentiveness to how the hardware blends together throughout. Claw-foot bathtub and sep shower in Mstr Suite. Do you like rolling doors? We have them! Ample storage throughout.