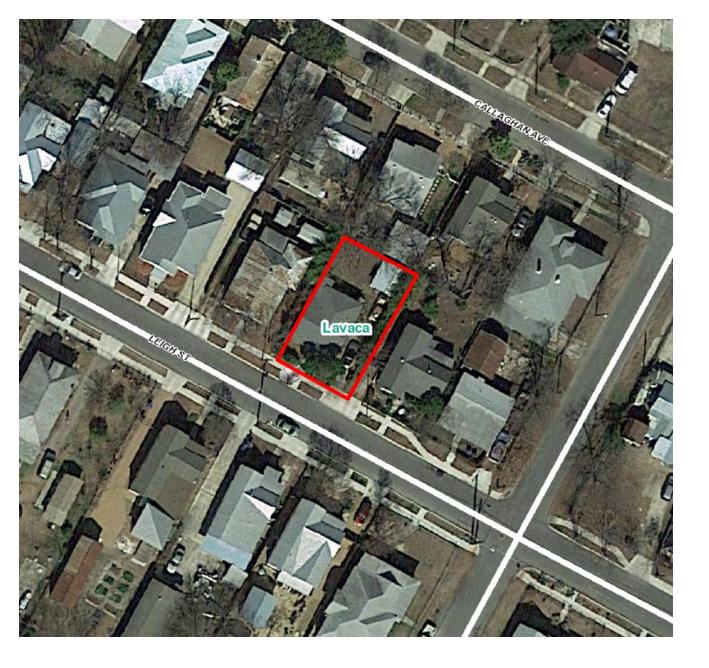

#### HISTORIC AND DESIGN REVIEW COMMISSION

April 06, 2016 Agenda Item No: 3

HDRC CASE NO: 2016-110 ADDRESS: 323 LEIGH ST

**LEGAL DESCRIPTION:** NCB 721 BLK 3 LOT S 80.04 FT OF 7

**ZONING:** RM4 H CITY COUNCIL DIST.:

**DISTRICT:** Lavaca Historic District

**APPLICANT:** Robert Spermo

**OWNER:** Robert Spermo, Robert Spermo

**TYPE OF WORK:** Tax Verification

**REQUEST:** 

The applicant is requesting Historic Tax Verification for the property at 323 Leigh.