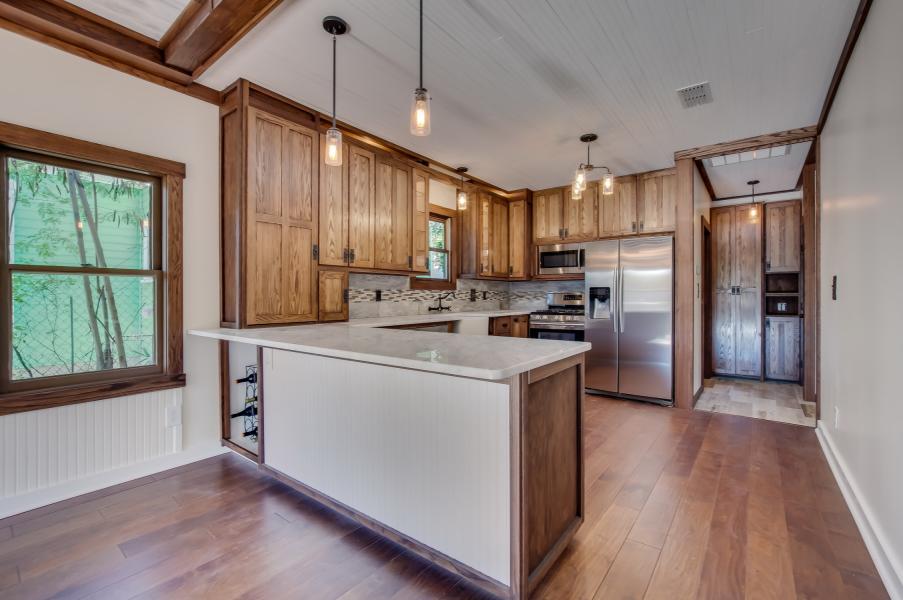

#### Neighborhood Amenities: None

MB 17 X 10 MBth14 X 12 2B 11 X 11 Mst BR: DownStairs, Walk-In Closet, Ceiling Fan, Full Bath DR FR FBaths: Mst Bth:Tub/Shower Separate, Separate Vanity, Double Vanity Heating:Central, Heat Pump HBaths: KT 14 X 11 BK X 3B 4B Year Built:1925 AdSf: 1375 Floor: Ceramic Tile, Wood Lot Des:City View, Less than 1/4 Acre 9 **X** 11 UR 8 X 5 5B Parking: 0 Spaces - Side Entry, Pad Only (Off Street), Unpaved Drive Frpl: Not Applicable ΕN

Lot Size:0.09

Lot Dimensions: Pool/SPA: None Interior: One Living Area, Liv/Din Combo, Breakfast Bar, Utility Room Inside, 1st Floor LvI/No Steps, Open Floor Plan, Pull Down Storage, Cable TV Available, High Speed Internet, All Bedrooms

Downstairs, Laundry Main Level, Laundry Room, Walk in Closets, Attic - Access only, Attic - Partially Floored, Attic - Pull Down Stairs, Attic - Storage Only

Inclusions: Ceiling Fans, Chandelier, Washer Connection, Dryer Connection, Self-Cleaning Oven, Microwave Oven, Stove/Range, Gas Cooking, Refrigerator, Disposal, Dishwasher, Ice Maker Connection, Vent Fan, Smoke Alarm, Security System (Owned), Gas Water Heater, Solid Counter Tops, Custom Cabinets, Central Distribution Plumbing System, Carbon Monoxide Detector, City Garbage service **Exterior Features:** 

Green: Features - Low Flow Commode, Energy Recovery Ventilator, Mechanical Fresh Air / Certification - HERS Rated, HERS 0-85 / Energy Efficiency - Tankless Water Heater, 16+ SEER AC, Programmable Thermostat, 12"+ Attic Insulation, Double Pane Windows, Low E Windows, High Efficiency Water Heater, Foam Insulation, Cellulose Insulation, Celling Fans

For discriminating home buyers only! Amazing craftsman with quality upgrades make this possibly the most energy efficient historic era house in Lavaca! Tankless hot water, Energy Recovery Ventilator, Hi-efficiency HVAC, foam attic and crawl space. CUSTOM cabinetry and lighting throughout. Note "push button" light switches and the attentiveness to how the hardware blends together throughout. Claw-foot bathtub and sep shower in Mstr Suite. Do you like rolling doors? We have them! Ample storage throughout.