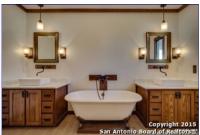

#### Neighborhood Amenities: None

MB 17 X 10 MBth14 X 12 2B 11 X 11 Mst BR: DownStairs, Walk-In Closet, Ceiling Fan, Full Bath DR FR FBaths: Mst Bth:Tub/Shower Separate, Separate Vanity, Double Vanity Heating:Central, Heat Pump HBaths: KT 14 X 11 BK X 3B 4B Year Built:1925 AdSf: 1375 Floor: Ceramic Tile, Wood Lot Des:City View, Less than 1/4 Acre 9 **X** 11 UR 8 X 5 5B Parking: 0 Spaces - Side Entry, Pad Only (Off Street), Unpaved Drive Frpl: Not Applicable ΕN

For discriminating home buyers only! Amazing craftsman with quality upgrades make this possibly the most energy efficient historic era house in Lavaca! Tankless hot water, Energy Recovery Ventilator, Hi-efficiency HVAC, foam attic and crawl space. CUSTOM cabinetry and lighting throughout. Note "push button" light switches and the attentiveness to how the hardware blends together throughout. Claw-foot bathtub and sep shower in Mstr Suite. Do you like rolling doors? We have them! Ample storage throughout.

Master Bedroom Master Bath Master Bath

Master Bath

2nd Bedroom

Copyright 2016 - SABOR Prepared By: Scott Small, CRS,MRP | Keller Williams Legacy | Office: (210) 482-3200 | Email: scott@dreambigthinksmall.com | 02/24/2016 08:47 AM