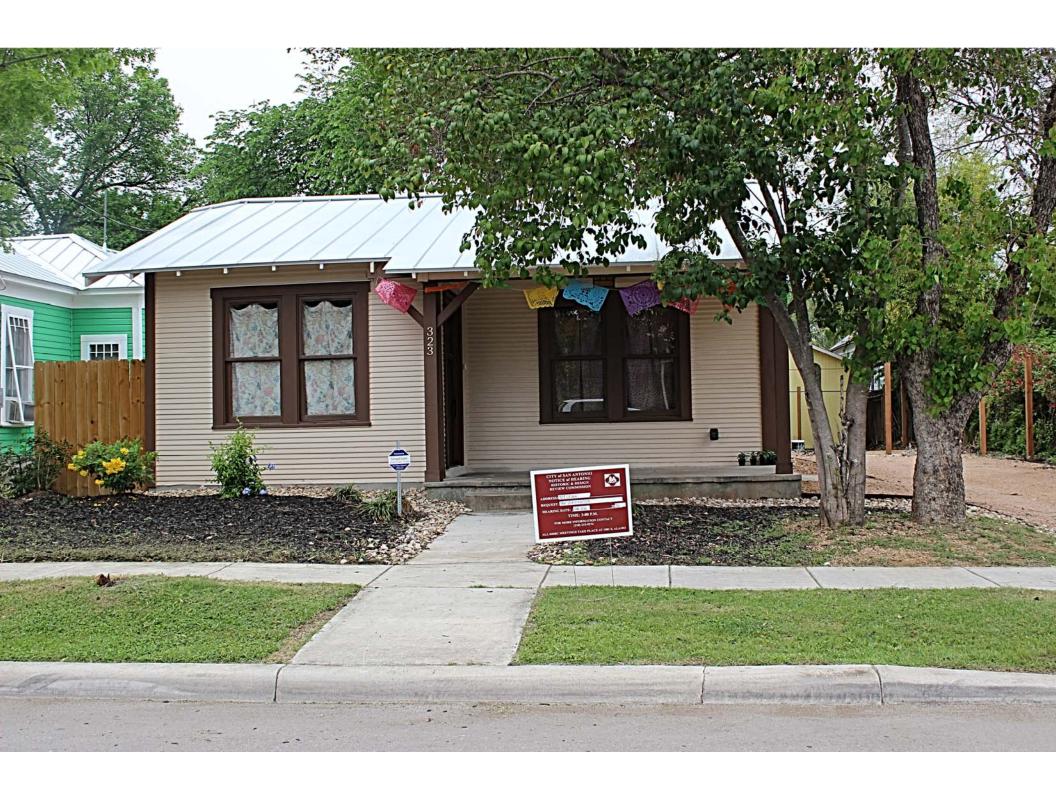

#### **FINDINGS:**

- a. This property received Historic Tax Certification on March 16, 2016.
- b. The applicant has met all requirements of the City's Tax Verification process as described in Section 35-618 of the Unified Development Code and has furnished evidence to that effect to the Historic Preservation Officer.
- c. The approval of Tax Verification by the HDRC in 2016 means that the property owner will be eligible for the Substantial Rehabilitation Tax Incentive beginning in 2017.

# **RECOMMENDATION:**

Staff recommends approval as submitted based on findings a through c.