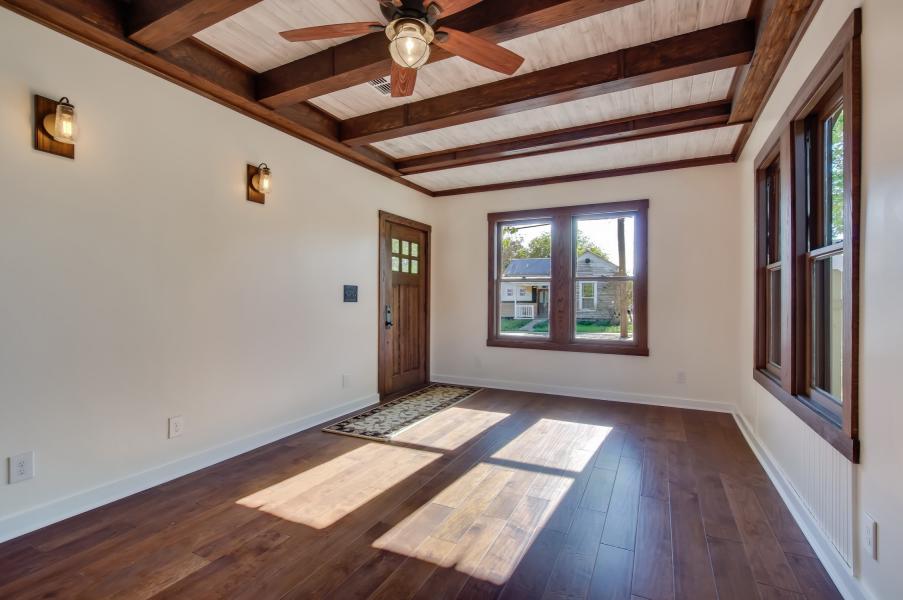

#### Neighborhood Amenities: None

MB 17 X 10 MBth14 X 12 2B 11 X 11 Mst BR: DownStairs, Walk-In Closet, Ceiling Fan, Full Bath DR FR FBaths: Mst Bth:Tub/Shower Separate, Separate Vanity, Double Vanity Heating:Central, Heat Pump HBaths: KT 14 X 11 BK X 3B 4B Year Built:1925 AdSf: 1375 Floor: Ceramic Tile, Wood Lot Des:City View, Less than 1/4 Acre 9 **X** 11 UR 8 X 5 5B Parking: 0 Spaces - Side Entry, Pad Only (Off Street), Unpaved Drive Frpl: Not Applicable ΕN

Lot Size:0.09

Lot Dimensions: Pool/SPA: None Interior: One Living Area, Liv/Din Combo, Breakfast Bar, Utility Room Inside, 1st Floor LvI/No Steps, Open Floor Plan, Pull Down Storage, Cable TV Available, High Speed Internet, All Bedrooms

Downstairs, Laundry Main Level, Laundry Room, Walk in Closets, Attic - Access only, Attic - Partially Floored, Attic - Pull Down Stairs, Attic - Storage Only

Inclusions: Ceiling Fans, Chandelier, Washer Connection, Dryer Connection, Self-Cleaning Oven, Microwave Oven, Stove/Range, Gas Cooking, Refrigerator, Disposal, Dishwasher, Ice Maker Connection, Vent Fan, Smoke Alarm, Security System (Owned), Gas Water Heater, Solid Counter Tops, Custom Cabinets, Central Distribution Plumbing System, Carbon Monoxide Detector, City Garbage service **Exterior Features:** 