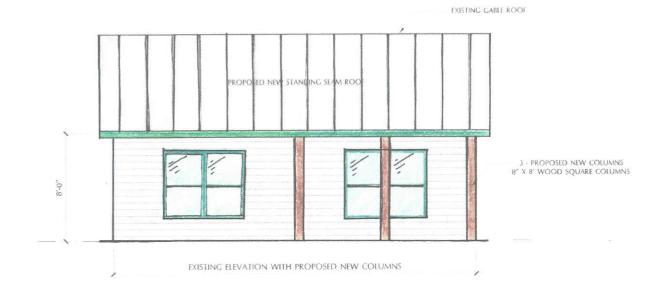

## NEW ADDITION - 545 SQ. FT.

PROPOSED NEW STANDING SEAM ROOF

HARDIEPLANK FIBER CEMENT SIDING

REAR ELEVATION

MSL DESIGNS L.L.C.
RESIDENTIAL IS COMMERCIAL PROGRAS
SET SHE THE SPECIAL PROGRAS
SAN ANTE ONES TRANS
210 502 408
millioning values com