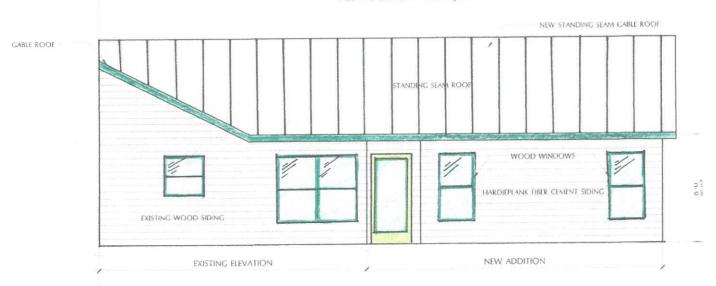

## NEW ADDITION - 545 SQ. FT.

RIGHT ELEVATION

C 2014 ANSI DESIGNO LLC.
ALL RICHES RESIGNED NO FARE OF THIS DOCUMENT MAY BE REPRODUCED OR UTILIZED IN ANY FORM WITHOUT PRIOR WITHOUT AUTHORIZATION OF ASS DESIGNS LLC.