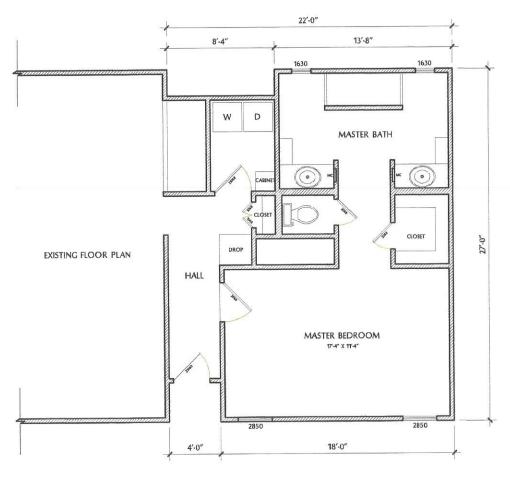

269,347

THIS WAS the ACTUAL COST

136,347

The ACTUAL COSTS of

the RENOVATIONS AND improvements.

House is complète. Renoutrion réguléed 13 months.

Robert J. Sporms

NEW ADDITION FLOOR PLAN