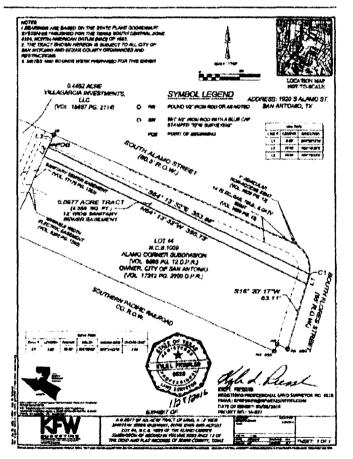

## **Revocable Sanitary Sewer Easement**

Authorizing Ordinance:

| SP No.:                                 |                                                                                                                                                                                                                                                                                                                                                                                                                                                                                                                                                                                       |  |  |  |
|-----------------------------------------|---------------------------------------------------------------------------------------------------------------------------------------------------------------------------------------------------------------------------------------------------------------------------------------------------------------------------------------------------------------------------------------------------------------------------------------------------------------------------------------------------------------------------------------------------------------------------------------|--|--|--|
| Grantor:                                | City of San Antonio                                                                                                                                                                                                                                                                                                                                                                                                                                                                                                                                                                   |  |  |  |
| Grantor's Address:                      | P.O. Box 839966, San Antonio, Texas 78283-3966<br>(Bexar County)                                                                                                                                                                                                                                                                                                                                                                                                                                                                                                                      |  |  |  |
| Graatee                                 | ESS Storage San Antonio LLC<br>by and through it's manager,<br>Extra Space Storage LLC dba EXR Storage of Texas LLC                                                                                                                                                                                                                                                                                                                                                                                                                                                                   |  |  |  |
| Grantee's Address:                      | 2795 E Cottonwood Parkway<br>Suite #400<br>Salt Lake City, Utah 84121-7033                                                                                                                                                                                                                                                                                                                                                                                                                                                                                                            |  |  |  |
| Consideration:                          | Sewer connection and access to Grantee's sanitary<br>sewer line at no cost to the Grantor for future<br>development of the Servient Estate.                                                                                                                                                                                                                                                                                                                                                                                                                                           |  |  |  |
| Description and<br>Purpose of Easement: | A 0.0977 of an acre tract of land (12' wide by<br>approximately 355' length - sanitary sewer), as shown in<br>Exhibit A, which is incorporated herein by reference for<br>all purposes as if it were fully set forth, situated in the<br>City of San Antonio, Texas and being over and across<br>New City Block (N.C.B.) 1009 for constructing,<br>reconstructing, inspecting, patrolling, maintaining, and<br>repairing a sanitary sewer line; removing from the<br>easement area all trees and parts thereof, and other<br>obstructions that may interfere with the exercise of the |  |  |  |

#### Description of Servient Estate:

A portion of Lot 44 in New City Block 1009, as shown in **Exhibit A**, and conveyed to the City of San Antonio of record in Volume 17312 Page 2000 of the Official Public Records of Bexar County, Texas.

## Exhibit A

Page Lof? Pages

Item No. #13 Page No. 8.