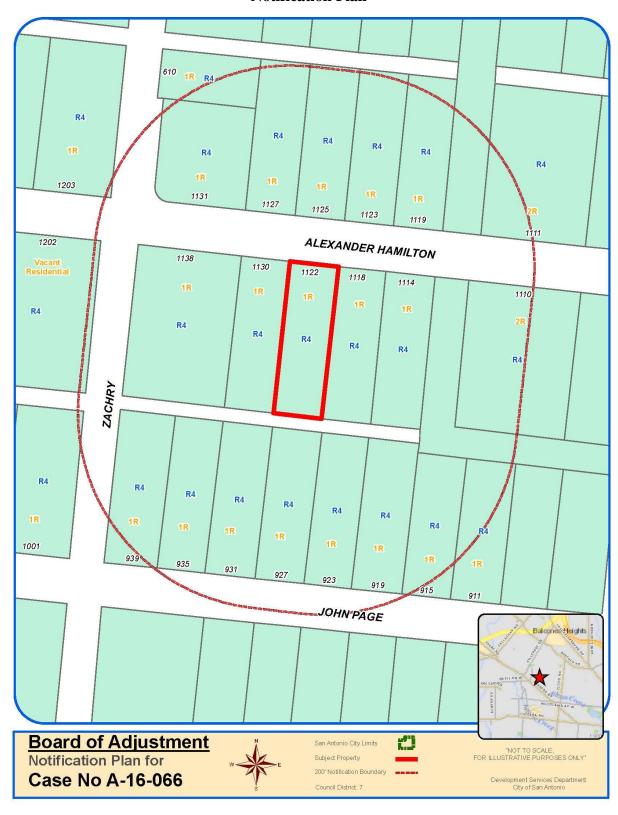

## Attachment 1 Notification Plan



## Attachment 1 Notification Plan (continued)



### Attachment 2 Plot Plan



Board of Adjustment Plot Plan for

Case No A-16-066

W E

1122 Alexander Hamilton Dr

"NOT TO SCALE, FOR ILLUSTRATIVE PURPOSES ONLY" Council District: 7

# Attachment 2 Plot Plan (continued)



Board of Adjustment
Plot Plan for
Case No A-16-066



1122 Alexander Hamilton Dr

"NOT TO SCALE, FOR ILLUSTRATIVE PURPOSES ONLY" Council District: 7

Deue lop me at Seru loes Departme a t City of Sala Alato a lo

## **Attachment 3 Applicant's Site Plan**



Attachment 4 – Photos Subject Property – 1122 Alexander Hamilton









**Subject Property in 2013** 



**Subject Property in 2015** 



Carport encroaching into side setback