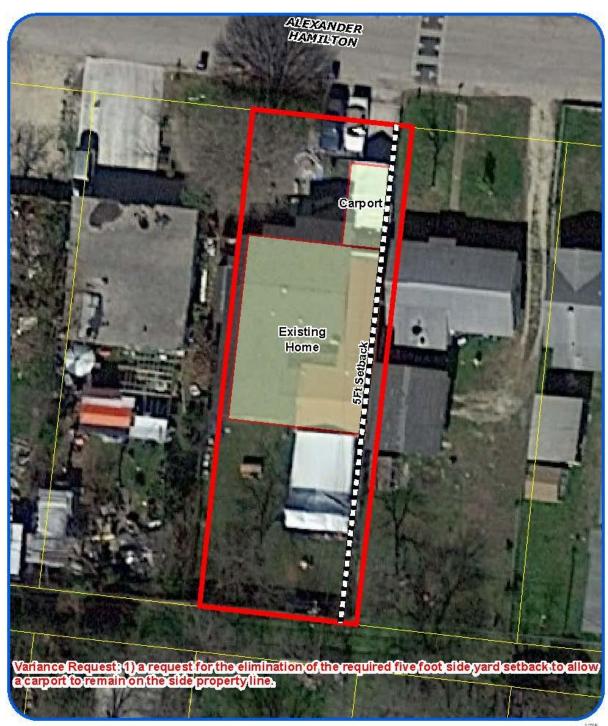

# Attachment 2 Plot Plan (continued)

Board of Adjustment
Plot Plan for
Case No A-16-066

1122 Alexander Hamilton Dr

"NOT TO SCALE, FOR ILLUSTRATIVE PURPOSES ONLY" Council District: 7

Deue lop me at Seru loes Departme a t City of Sala Alato a lo

## **Attachment 3 Applicant's Site Plan**

Attachment 4 – Photos Subject Property – 1122 Alexander Hamilton

**Subject Property in 2013** 

**Subject Property in 2015** 

Carport encroaching into side setback