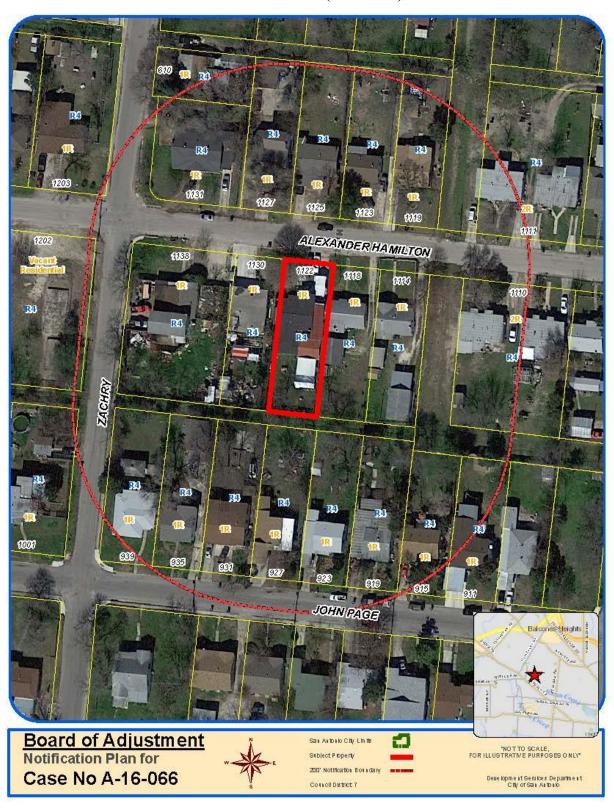

## Attachment 1 Notification Plan



## Attachment 1 Notification Plan (continued)



### Attachment 2 Plot Plan



Board of Adjustment Plot Plan for

Case No A-16-066

W E

1122 Alexander Hamilton Dr

"NOT TO SCALE, FOR ILLUSTRATIVE PURPOSES ONLY" Council District: 7

# Attachment 2 Plot Plan (continued)



Board of Adjustment
Plot Plan for
Case No A-16-066



1122 Alexander Hamilton Dr

"NOT TO SCALE, FOR ILLUSTRATIVE PURPOSES ONLY" Council District: 7

Deue lop me at Seru loes Departme a t City of Sala Alato a lo

## **Attachment 3 Applicant's Site Plan**



Attachment 4 – Photos Subject Property – 1122 Alexander Hamilton









**Subject Property in 2013** 



**Subject Property in 2015** 



Carport encroaching into side setback