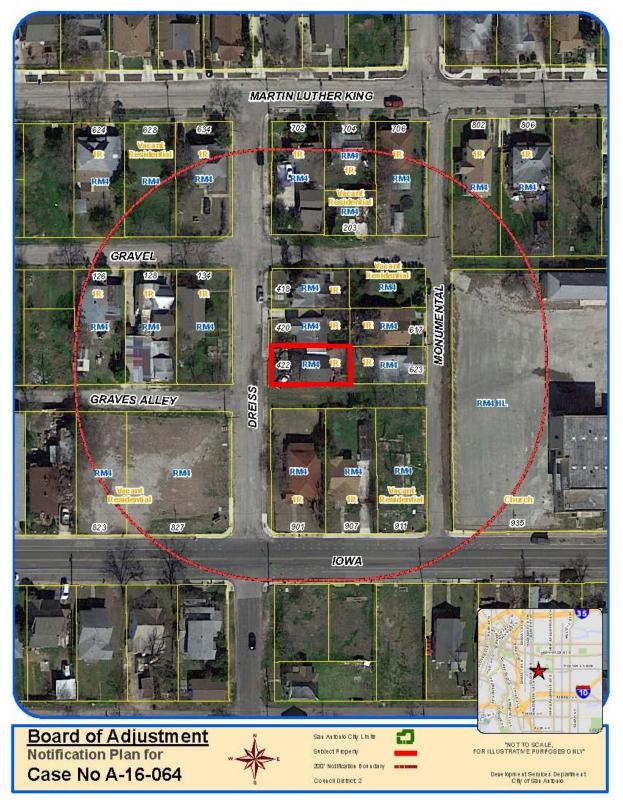

## Attachment 1 Notification Plan



## Attachment 1 Notification Plan (continued)



### Attachment 2 Plot Plan



## Attachment 2 **Plot Plan (continued)**



Case No A-16-064



"NOT TO SCALE, FOR ILLUSTRATIVE PURPOSES ONLY" Council District: 2

Deue lop ment Seruices Department Chy of San Antonio

### Attachment 3 Applicant's Site Plan



I certify that the above plot plan shows all improvements on this property and that there will be no construction over easements. I also certify that I will build in compliance with the UDC and the 2015 IRC.

\_\_\_\_\_Signature of Applicant: Date: -16 -

# Attachment 4 – Photos Subject Property – 422 Dreiss Street



Carport very near property line



**Carport (January 2016)** 



**Carport** (February 2014)



No Carport (October 2012)