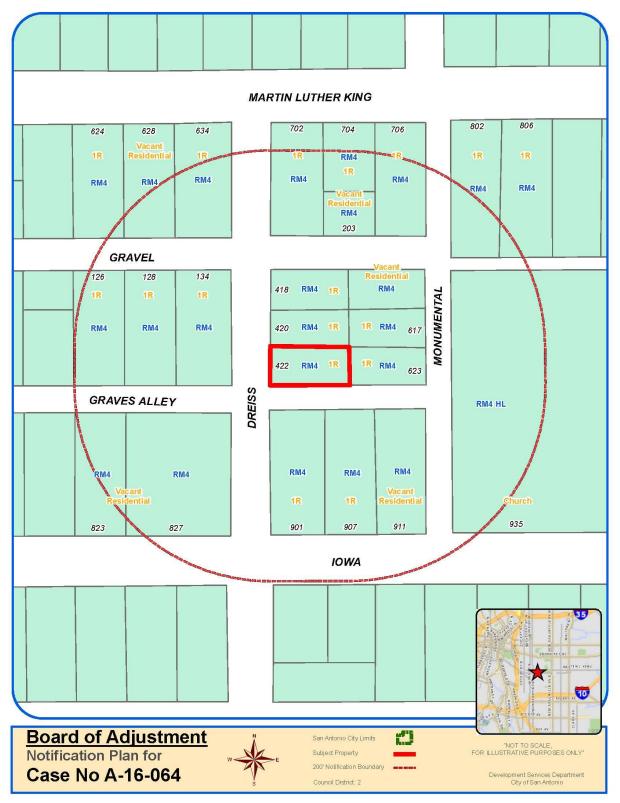

## Attachment 1 Notification Plan



## Attachment 1 Notification Plan (continued)



### Attachment 2 Plot Plan



## Attachment 2 **Plot Plan (continued)**



Case No A-16-064



"NOT TO SCALE, FOR ILLUSTRATIVE PURPOSES ONLY" Council District: 2

Deue lop ment Seruices Department Chy of San Antonio

### Attachment 3 Applicant's Site Plan



I certify that the above plot plan shows all improvements on this property and that there will be no construction over easements. I also certify that I will build in compliance with the UDC and the 2015 IRC.

\_\_\_\_\_Signature of Applicant: Date: -16 -

# Attachment 4 – Photos Subject Property – 422 Dreiss Street



Carport very near property line



**Carport (January 2016)** 



**Carport** (February 2014)



No Carport (October 2012)