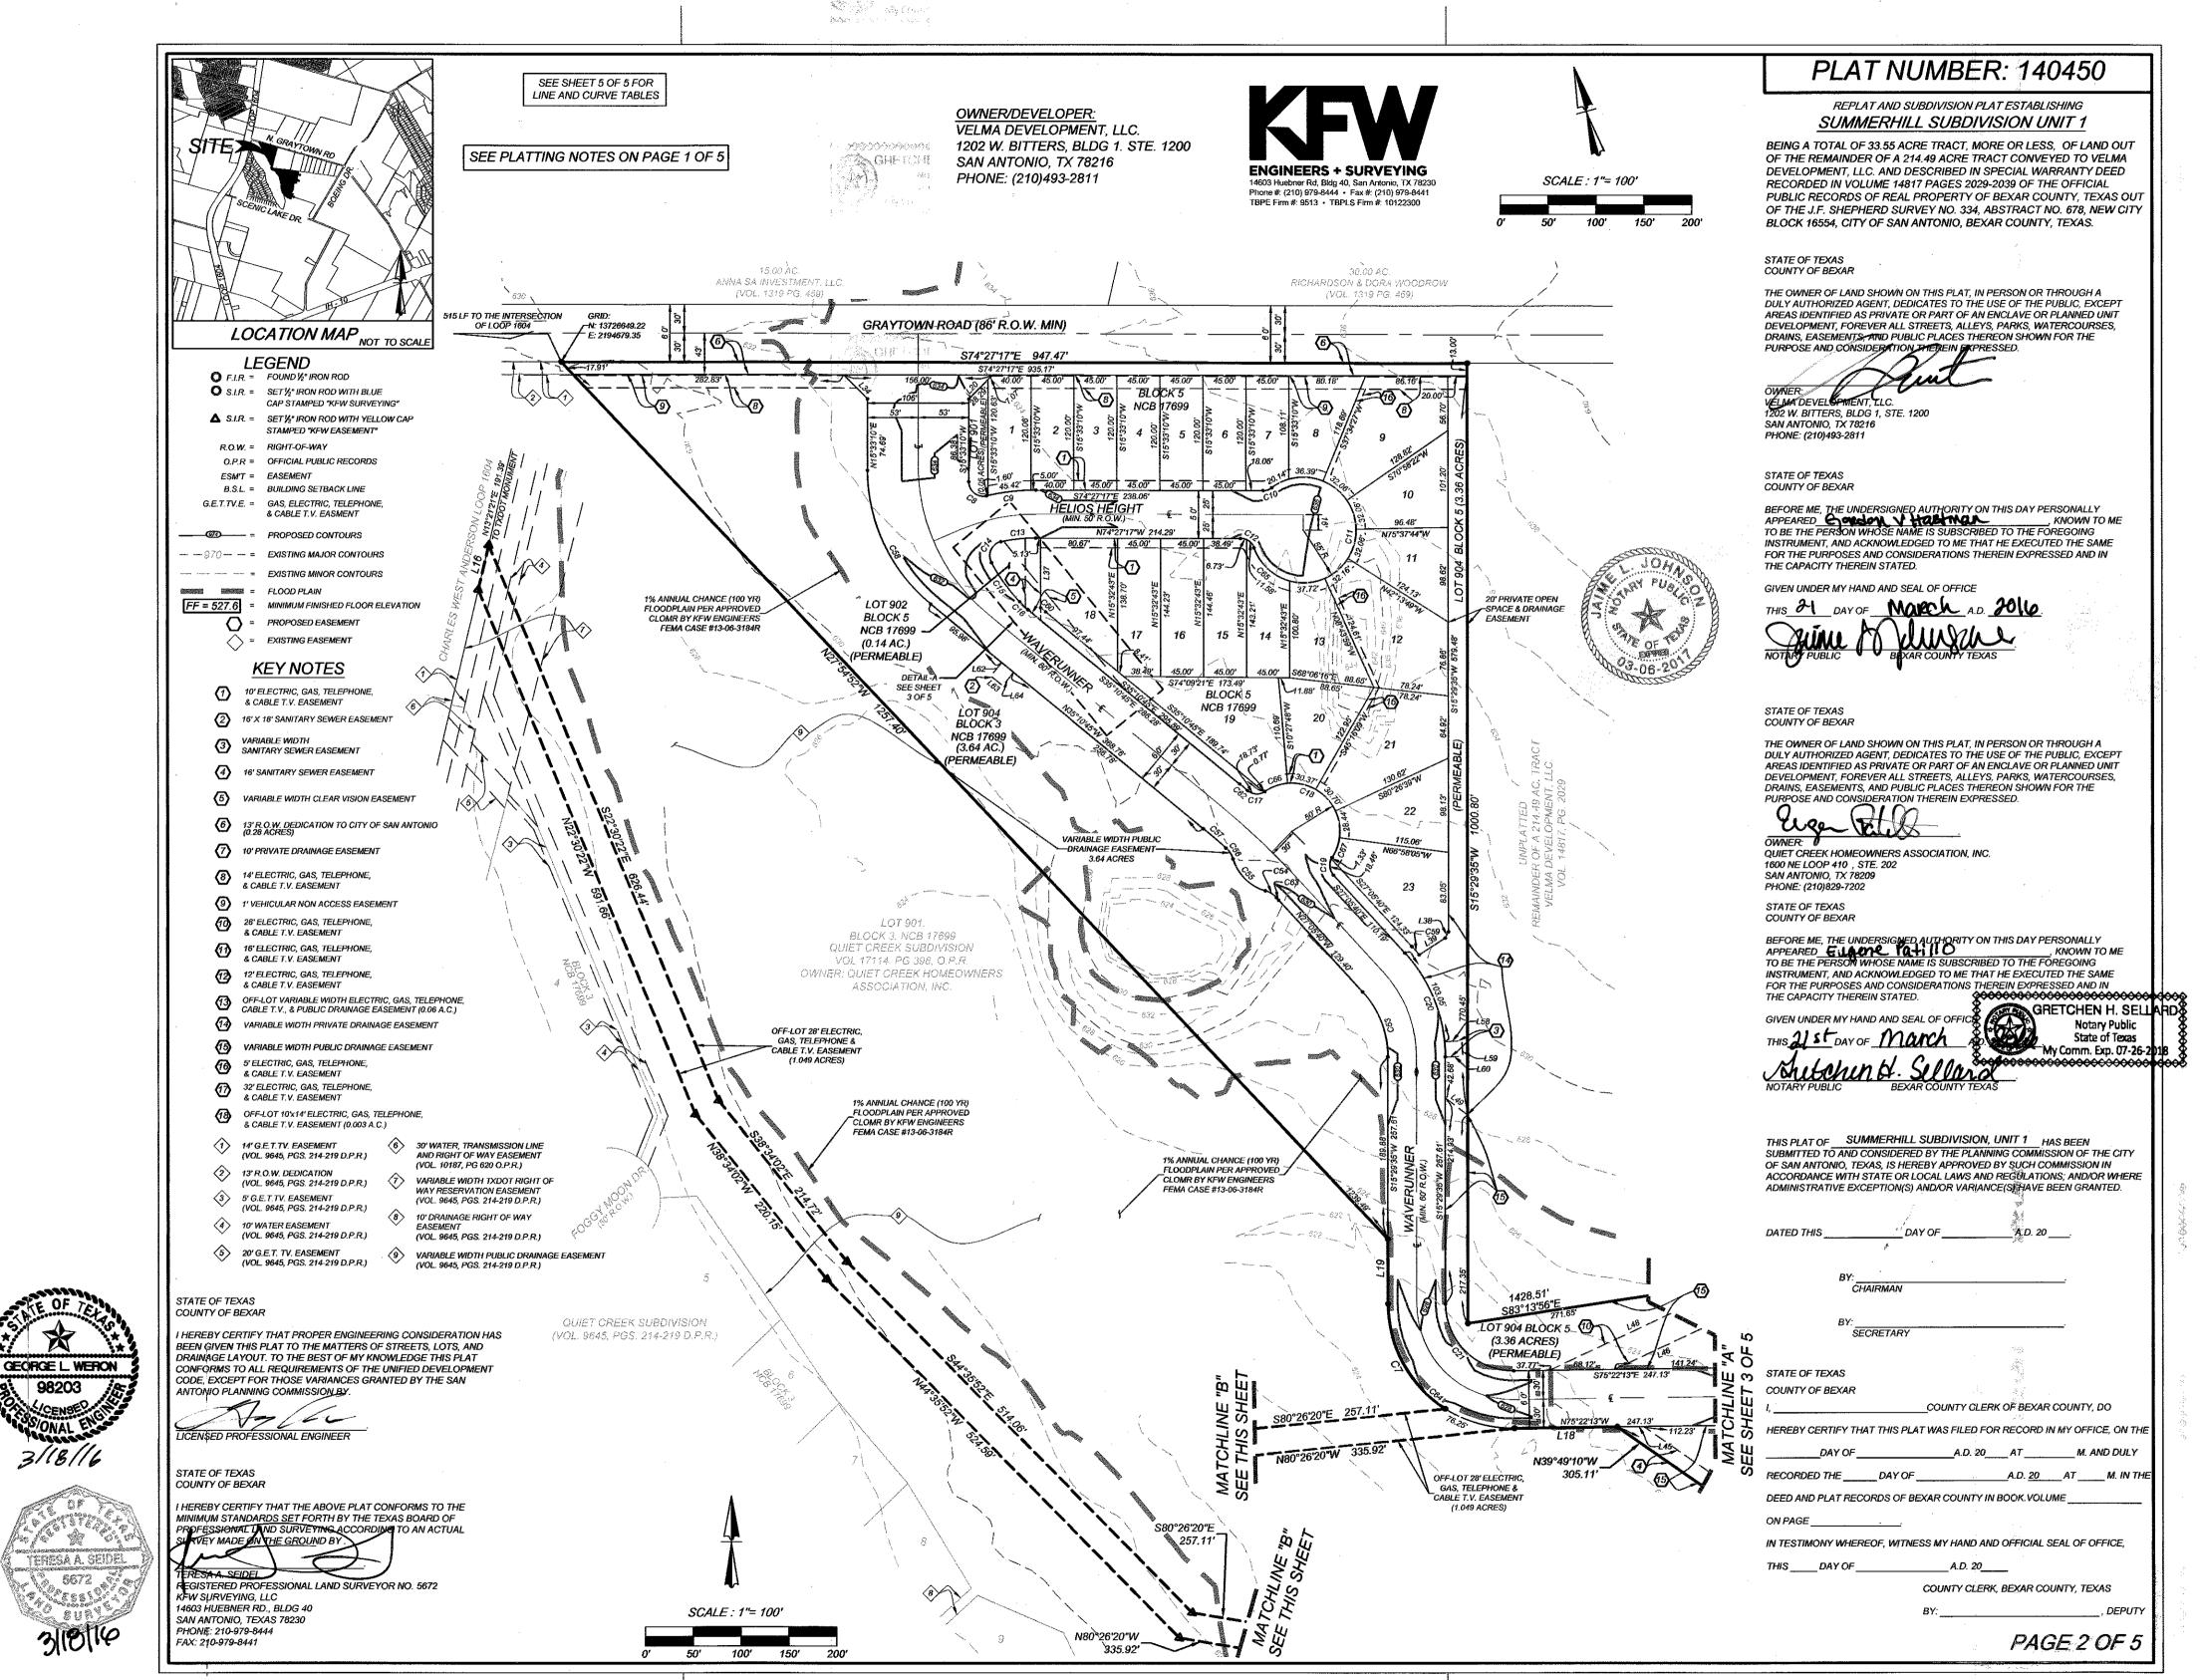

# **KEY NOTES**

- 10' ELECTRIC, GAS, TELEPHONE, & CARLET V FASEMENT
- 16' X 18' SANITARY SEWER EASEMENT
- VARIABLE WIDTH
- SANITARY SEWER EASEMENT
- 4 16' SANITARY SEWER EASEMENT
- (5) VARIABLE WIDTH CLEAR VISION EASEMENT
- (6) 13' R.O.W. DEDICATION TO CITY OF SAN ANTONIO (0.28 ACRES)
- (7) 10' PRIVATE DRAINAGE EASEMENT
- 14' ELECTRIC, GAS, TELEPHONE,
- & CABLE T.V. EASEMENT 1' VEHICULAR NON ACCESS EASEMENT
- 28' ELECTRIC, GAS, TELEPHONE
- & CABLE T.V. EASEMENT
- 16' ELECTRIC, GAS, TELEPHONE, & CABLE T.V. EASEMENT
- 12' ELECTRIC, GAS, TELEPHONE, & CABLE T.V. EASEMENT
- OFF-LOT VARIABLE WIDTH ELECTRIC, GAS, TELEPHONE,
- CABLE T.V., & PUBLIC DRAINAGE EASEMENT (0.06 A.C.) VARIABLE WIDTH PRIVATE DRAINAGE EASEMENT
- VARIABLE WIDTH PUBLIC DRAINAGE EASEMENT
- 5' ELECTRIC, GAS, TELEPHONE,
- & CABLE T.V. EASEMENT
- 32' ELECTRIC, GAS, TELEPHONE, & CABLE T.V. EASEMENT
- OFF-LOT 10'x14' ELECTRIC, GAS, TELEPHONE, & CABLE T.V. EASEMENT (0.003 A.C.)
- (VOL. 9645, PGS. 214-219 D.P.R.)
- 13' R.O.W. DEDICATION
- (VOL. 9645, PGS. 214-219 D.P.R.) 5' G.E.T.TV. EASEMENT
- (VOL. 9645, PGS. 214-219 D.P.R.)
- 10' WATER EASEMENT (VOL. 9645, PGS. 214-219 D.P.R.)
- 5 20' G.E.T. TV. EASEMENT VOL. 9645, PGS. 214-219 D.P.R.)

I HEREBY CERTIFY THAT PROPER ENGINEERING CONSIDERATION HAS AMEND OR REMOVE ANY COVENANTS OR RESTRICTIONS. I (WE) BEEN GIVEN THIS PLAT TO THE MATTERS OF STREETS, LOTS, AND DRAINAGE LAYOUT. TO THE BEST OF MY KNOWLEDGE THIS PLAT CONFORMS TO ALL REQUIREMENTS OF THE UNIFIED DEVELOPMENT CODE, EXCEPT FOR THOSE VARIANCES GRANTED BY THE SAN ANTONIO PLANNING COMMISSION BY.

STATE OF TEXAS COUNTY OF BEXAR

I HEREBY CERTIFY THAT THE ABOVE PLAT CONFORMS TO THE MINIMUM STANDARDS SET FORTH BY THE TEXAS BOARD OF PROFESSIONAL LAND SURVEYING ACCORDING TO AN ACTUAL

GISTERED PROFESSIONAL LAND SURVEYOR NO. 5672 KFW SURVEYING, LLC 14603 HUEBNER RD., BLDG 40 SAN ANTONIO, TEXAS 78230 PHONE: 210-979-8444 FAX: 210-979-8441

# SURVEYOR NOTES:

NOTES:

- 1/2" DIAMETER REBAR WITH A BLUE PLASTIC CAP STAMPED "KFW SURVEYING" SET AT ALL CORNERS UNLESS NOTED OTHERWISE
- SYSTEM ESTABLISHED FOR THE TEXAS SOUTH CENTRAL ZONE 4204, NORTH AMERICAN DATUM (NAD) OF 1983. THE COORDINATES SHOWN HEREON ARE GRID WITH A
- COMBINED SCALE FACTOR OF 1.00017
- BE OUTSIDE THE 0.2% ANNUAL CHANCE FLOODPLAIN AS REFERENCED IN FEMA MAP NO. 145 OF 785 COMMUNITY PANEL NO. 48029C0145G DATED SEPTEMBER 29, 2010.
- 5. THE ELEVATIONS FOR THIS SURVEY ARE BASED ON NAVD88 (GEOID 09
- 6 30' WATER, TRANSMISSION LINE AND RIGHT OF WAY EASEMENT
- (VOL. 10187, PG 620 O.P.R.)
- VARIABLE WIDTH TXDOT RIGHT OF WAY RESERVATION EASEMENT (VOL. 9645, PGS. 214-219 D.P.R.)
- (8) 10' DRAINAGE RIGHT OF WAY
- EASEMENT (VOL 9645, PGS. 214-219 D.P.R.)
- (VARIABLE WIDTH PUBLIC DRAINAGE EASEMENT (VOL. 9645, PGS. 214-219 D.P.R.)

SEE SHEET 5 OF 5 FOR LINE AND CURVE TABLES SEE PLATTING NOTES ON PAGE 1 OF 5 LOCATION MAP NOT TO SCALE LEGEND O F.I.R. = FOUND 1/2" IRON ROD **O** S.I.R. = SET ½" IRON ROD WITH BLUE CAP STAMPED "KFW SURVEYING" ▲ S.I.R. = SET<sup>1</sup>/<sub>2</sub>" IRON ROD WITH YELLOW CAP STAMPED "KFW EASEMENT 1% ANNUAL CHANGE (100 YR) FLOODPLAIN PER APPROVED GII X R.O.W. = RIGHT-OF-WAY 18.08 AC. GILX DÈVELOPMENT, INC. DEVELOPMENT.IN( 0.P.R = OFFICIAL PUBLIC RECORDS LOMR BY KEW ENGINEER (VOL. 6170 PG. 2010, O.P.R.) (VOL. 6170 PG. ESMT = EASEMENT FEMA CASE #13-06-3184R 2010, O.P.R.) B.S.L. = BUILDING SETBACK LINE TRACT 2 b\_TRACT 1 G.E.T.TV.E. = GAS, ELECTRIC, TELEPHONE, N83°13'56"W 1428.51' & CABLE T.V. EASMENT S83°13'56"E 263.31 - 879.84\* 974 = PROPOSED CONTOURS S83°13'56"E 230.63' ---970 --- = EXISTING MAJOR CONTOURS <sup>2</sup> LOT-904 BLOCK 5 = EXISTING MINOR CONTOURS (3.36 ACRES) WWWWW WWWW = FLOOD PLAIN SI. (PERMEABLÉ) FF = 527.6 = MINIMUM FINISHED FLOOR ELEVATION PROPOSED EASEMENT 36.49 MAVERUNNER MA SEr **KEY NOTES** C50 10' ELECTRIC, GAS, TELEPHONE,  $\odot$ S83°13'55″E & CABLE T.V. EASEMENT 130.79 2 16'X 18' SANITARY SEWER EASEMENT ---5-----LOT 904 S83°13'55"E VARIABLE WIDTH SANITARY SEWER EASEMENT BLOCK 5 3 143.07 (3.36 ACRES)-4 LOT 901 (PERMEABLE) 4 16' SANITARY SEWER EASEMENT BLOCK 9 (2.23 ACRES) S83°13'55"E 143.07" 5 VARIABLE WIDTH CLEAR VISION EASEMENT (PERMEABLE) S83°13'55"E 143.07 -Ø` ⁄‰~ 3 1% ANNUAL CHANCE (100 YR) (6) 13' R.O.W. DEDICATION TO CITY OF SAN ANTONIO FLOODPLAIN PER APPROVED CLOMR BY KFW ENGINEERS DETAIL-C \$83°13'55"E 143.07 FEMA CASE #13-06-3184R SHEET 7 10' PRIVATE DRAINAGE EASEMENT 2 LOT 901, 156 (B) 14' ELECTRIC, GAS, TELEPHONE, \$83°13'55"È BLOCK 3, NCB 17699 & CABLE T.V. EASEMENT QUIET OREEK SUBDIVISION  $\int D^{1}$ (9) 1' VEHICULAR NON ACCESS EASEMENT WOL 17 N14, PG 398. O.P.R. DETAIL-B OWNER, QUIET CREEK HOMEOWNERS 28' ELECTRIC, GAS, TELEPHONE, 125.46 Ø ASSOCIATION, INC. & CABLE T.V. EASEMENT S83°13'55"E 183°13'55"E 155.07" 16' ELECTRIC, GAS, TELEPHONE ወ 33 13 55"E 167.23 C61 & CABLE T.V. EASEMENT C73 12' ELECTRIC, GAS, TELEPHONE, -@ Ø & CABLE T.V. EASEMENT OFF-LOT VARIABLE WIDTH ELECTRIC, GAS, TELEPHONE, CABLE T.V., & PUBLIC DRAINAGE EASEMENT (0.06 A.C.) S84°30'47"E ≠D <u>1</u> <u>SB3°13′55′E</u> BLOCK 9 146.15 VARIABLE WIDTH PRIVATE DRAINAGE EASEMENT NCB 17699 124.69 FF = 627.1 S84 30 47"E (5) VARIABLE WIDTH PUBLIC DRAINAGE EASEMENT ×2 2 157.02' 5' ELECTRIC, GAS, TELEPHONE, \$83°13'55"E 120.71' FF = 626.9(T) €5≁ & CABLE T.V. EASEMENT 32' ELECTRIC, GAS, TELEPHONE, & S84°30'47"E 162.5 CABLE T.V. EASEMENT OFF-LOT 10x14' ELECTRIC, GAS, TELEPHONE, MATCHLINE "B' & CABLE T.V. EASEMENT (0.003 A.C.) 6 30' WATER, TRANSMISSION LINE (1) 14' G.E.T.TV. EASEMENT (VOL. 9645, PGS. 214-219 D.P.R.) AND RIGHT OF WAY EASEMENT (VOL. 10187, PG 620 O.P.R.) 2 13' R.O.W. DEDICATION VARIABLE WIDTH TXDOT RIGHT OF WAY RESERVATION EASEMENT (VOL. 9645, PGS. 214-219 D.P.R.) 3 5' G.E.T.TV. EASEMENT LOT 901 BLOCK 9 (VOL. 9645, PGS. 214-219 D.P.R.) S83°13'55"E 105.49' 8 10' DRAINAGE RIGHT OF WAY  $\langle \! \rangle$ 10' WATER EASEMENT FASEMENT (VOL. 9645, PGS. 214-219 D.P.R.)  $\odot$ (VOL. 9645, PGS. 214-219 D.P.R.) 5 20' G.E.T. TV. EASEMENT VARIABLE WIDTH PUBLIC DRAINAGE EASEMENT (ھ) (VOL. 9645, PGS. 214-219 D.P.R.) -4 (VOL. 9645, PGS. 214-219 D.P.R.) **⊘**∤ S83°13'55"E 118.48' STATE OF TEXAS OF <u>م</u>لک 11.17'-COUNTY OF BEXAR I HEREBY CERTIFY THAT PROPER ENGINEERING CONSIDERATION HAS DETAIL "B' BEEN GIVEN THIS PLAT TO THE MATTERS OF STREETS LOTS AND SCALE: 1"=50" DRAINAGE LAYOUT. TO THE BEST OF MY KNOWLEDGE THIS PLAT GEORGE L. WERON CONFORMS TO ALL REQUIREMENTS OF THE UNIFIED DEVELOPMENT CODE, EXCEPT FOR THOSE VARIANCES GRANTED BY THE SAN 98203 ANTONIO PLANNING COMMISSION BY. CENSED BLOCK 5 ₩4 VZ NCB 17699 ONAL TCENSED PROFESSIONAL ENGINEER S. -2.70 IJŇ STATE OF TEXAS COUNTY OF BEXAR LOT 902 0 F I HEREBY CERTIFY THAT THE ABOVE PLAT CONFORMS TO THE MINIMUM STANDARDS SET FORTH BY THE FEXAS BOARD OF PROFESSIONAL LAND SURVEYING ACCORDING TO AN ACTUAL Y MADE ON THE GROUND BY. TERESA A. SEIDEI DETAIL "A" 5672 5 . . . . . . . TERESA A. SEIDER REGISTERED PROFESSIONAL LAND SURVEYOR NO. 5672 SCALE: 1"=50' KFW SURVEYING. LLC SURY 14603 HUEBNER RD., BLDG 40 3/18/14 SAN ANTONIO, TEXAS 78230 PHONE: 210-979-8444 FAX: 210-979-8441