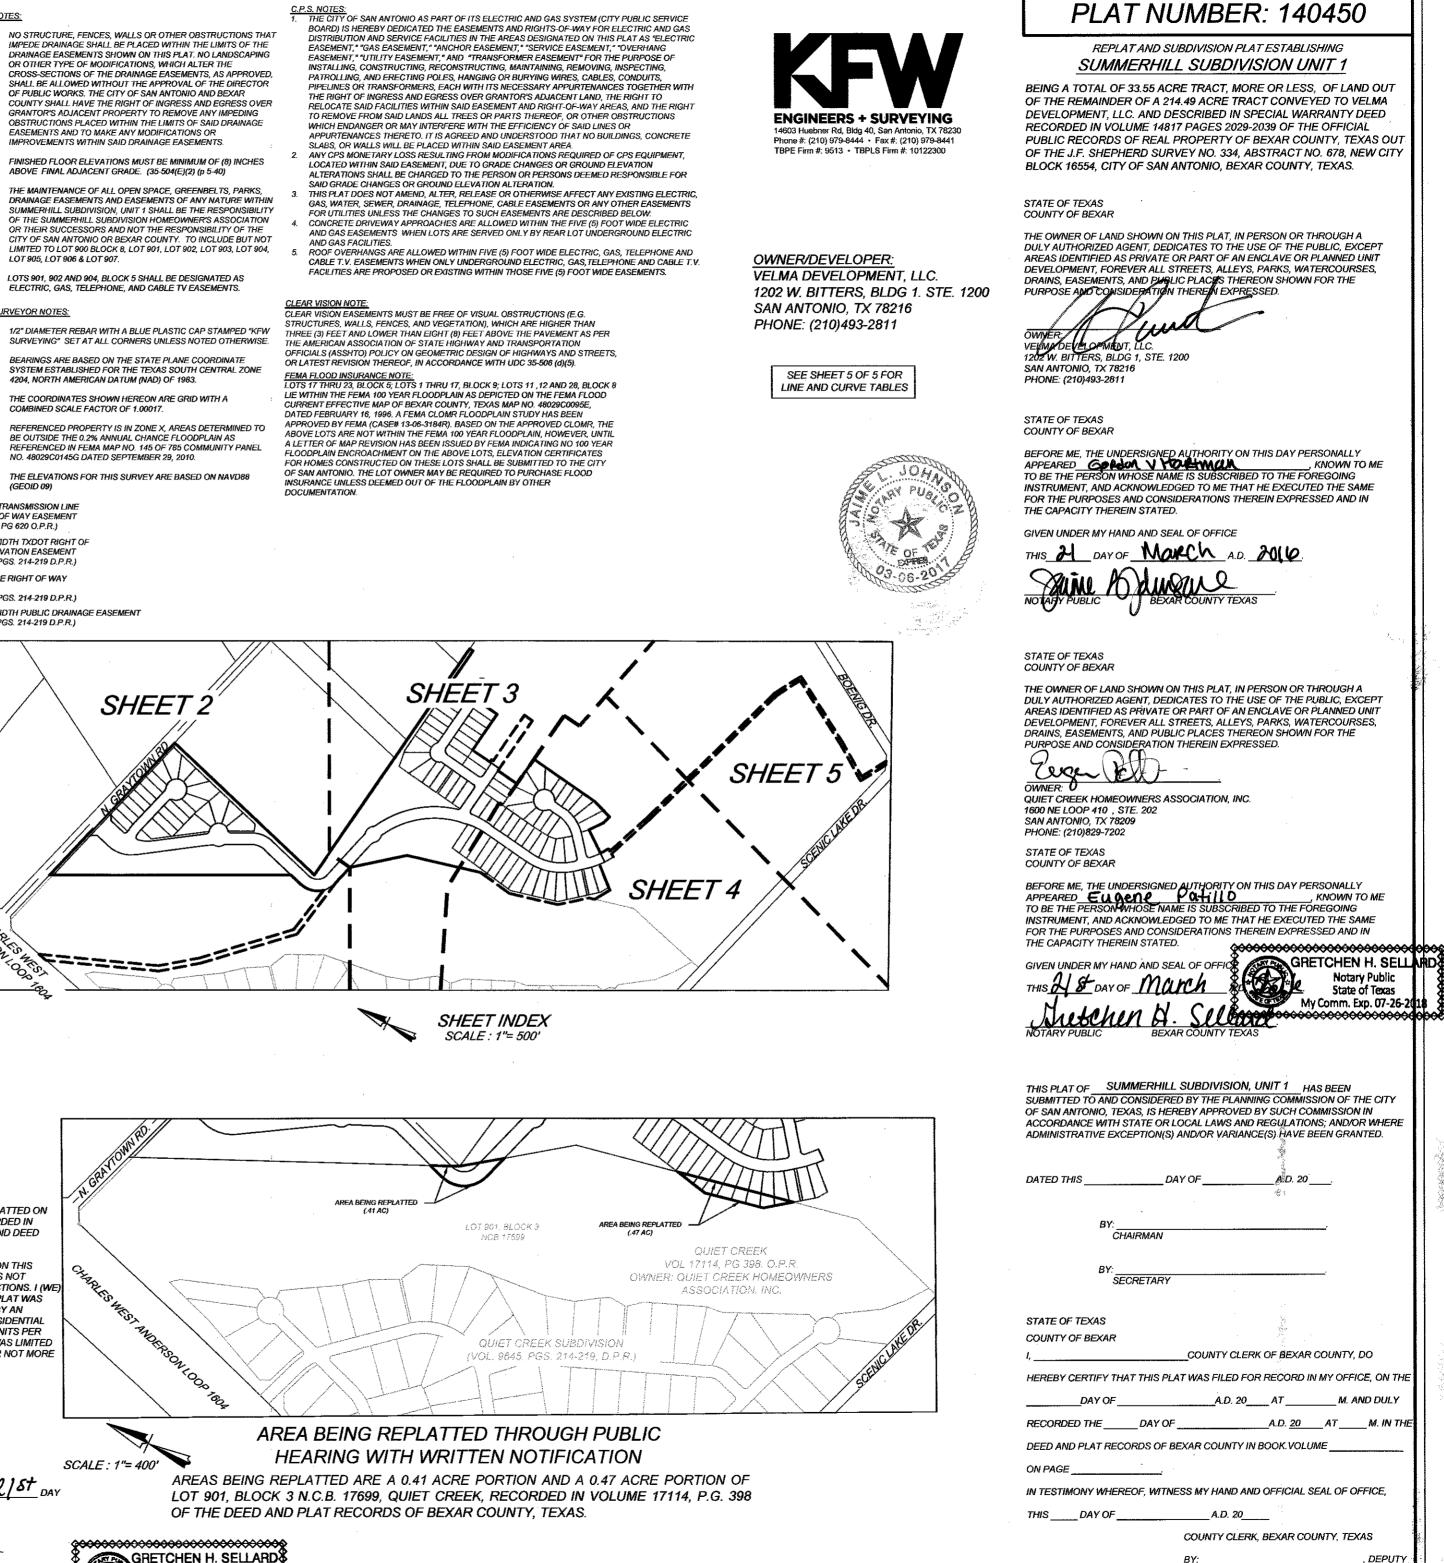

THE AREA BEING REPLATTED WAS PREVIOUSLY PLATTED ON

STATE OF TEXAS

COUNTY OF BEXAR

PLAT QUIET CREEK SUBDIVISION WHICH IS RECORDED IN VOLUME 17114, PAGE 398, BEXAR COUNTY PLAT AND DEED RECORDS.

I (WE) THE OWNER(S) OF THE PROPERTY SHOWN ON THIS REPLAT HEREBY CERTIFY THAT THIS REPLAT DOES NOT FURTHER CERTIFY THAT NO PORTION OF THIS REPLAT WAS LIMITED DURING THE PRECEDING FIVE (5) YEARS BY AN INTERIM OR PERMANENT ZONING DISTRICT TO RESIDENTIAL USE FOR NOT MORE THAN TWO (2) RESIDENTIAL UNITS PER LOT, OR THAT ANY LOT IN THE PRECEDING PLAT WAS LIMITED BY DEED RESTRICTIONS TO RESIDENTIAL USE FOR NOT MORE THAN TWO (2) RESIDENTIAL UNITS PER LOT.

QUIET CREEK HOMEOWNERS ASSOCIATION, INC. 1600 NE LÕOP 410 . STE. 202 SAN ANTONIO, TX 78209 PHONE: (210)829-7202

OWNER'S DULY AUTHORIZED AGENT SWORN AND SUBSCRIBED BEFORE ME THIS THE 2/ST DAY

MY COMMISSION EXPIRES: 07-24-2018