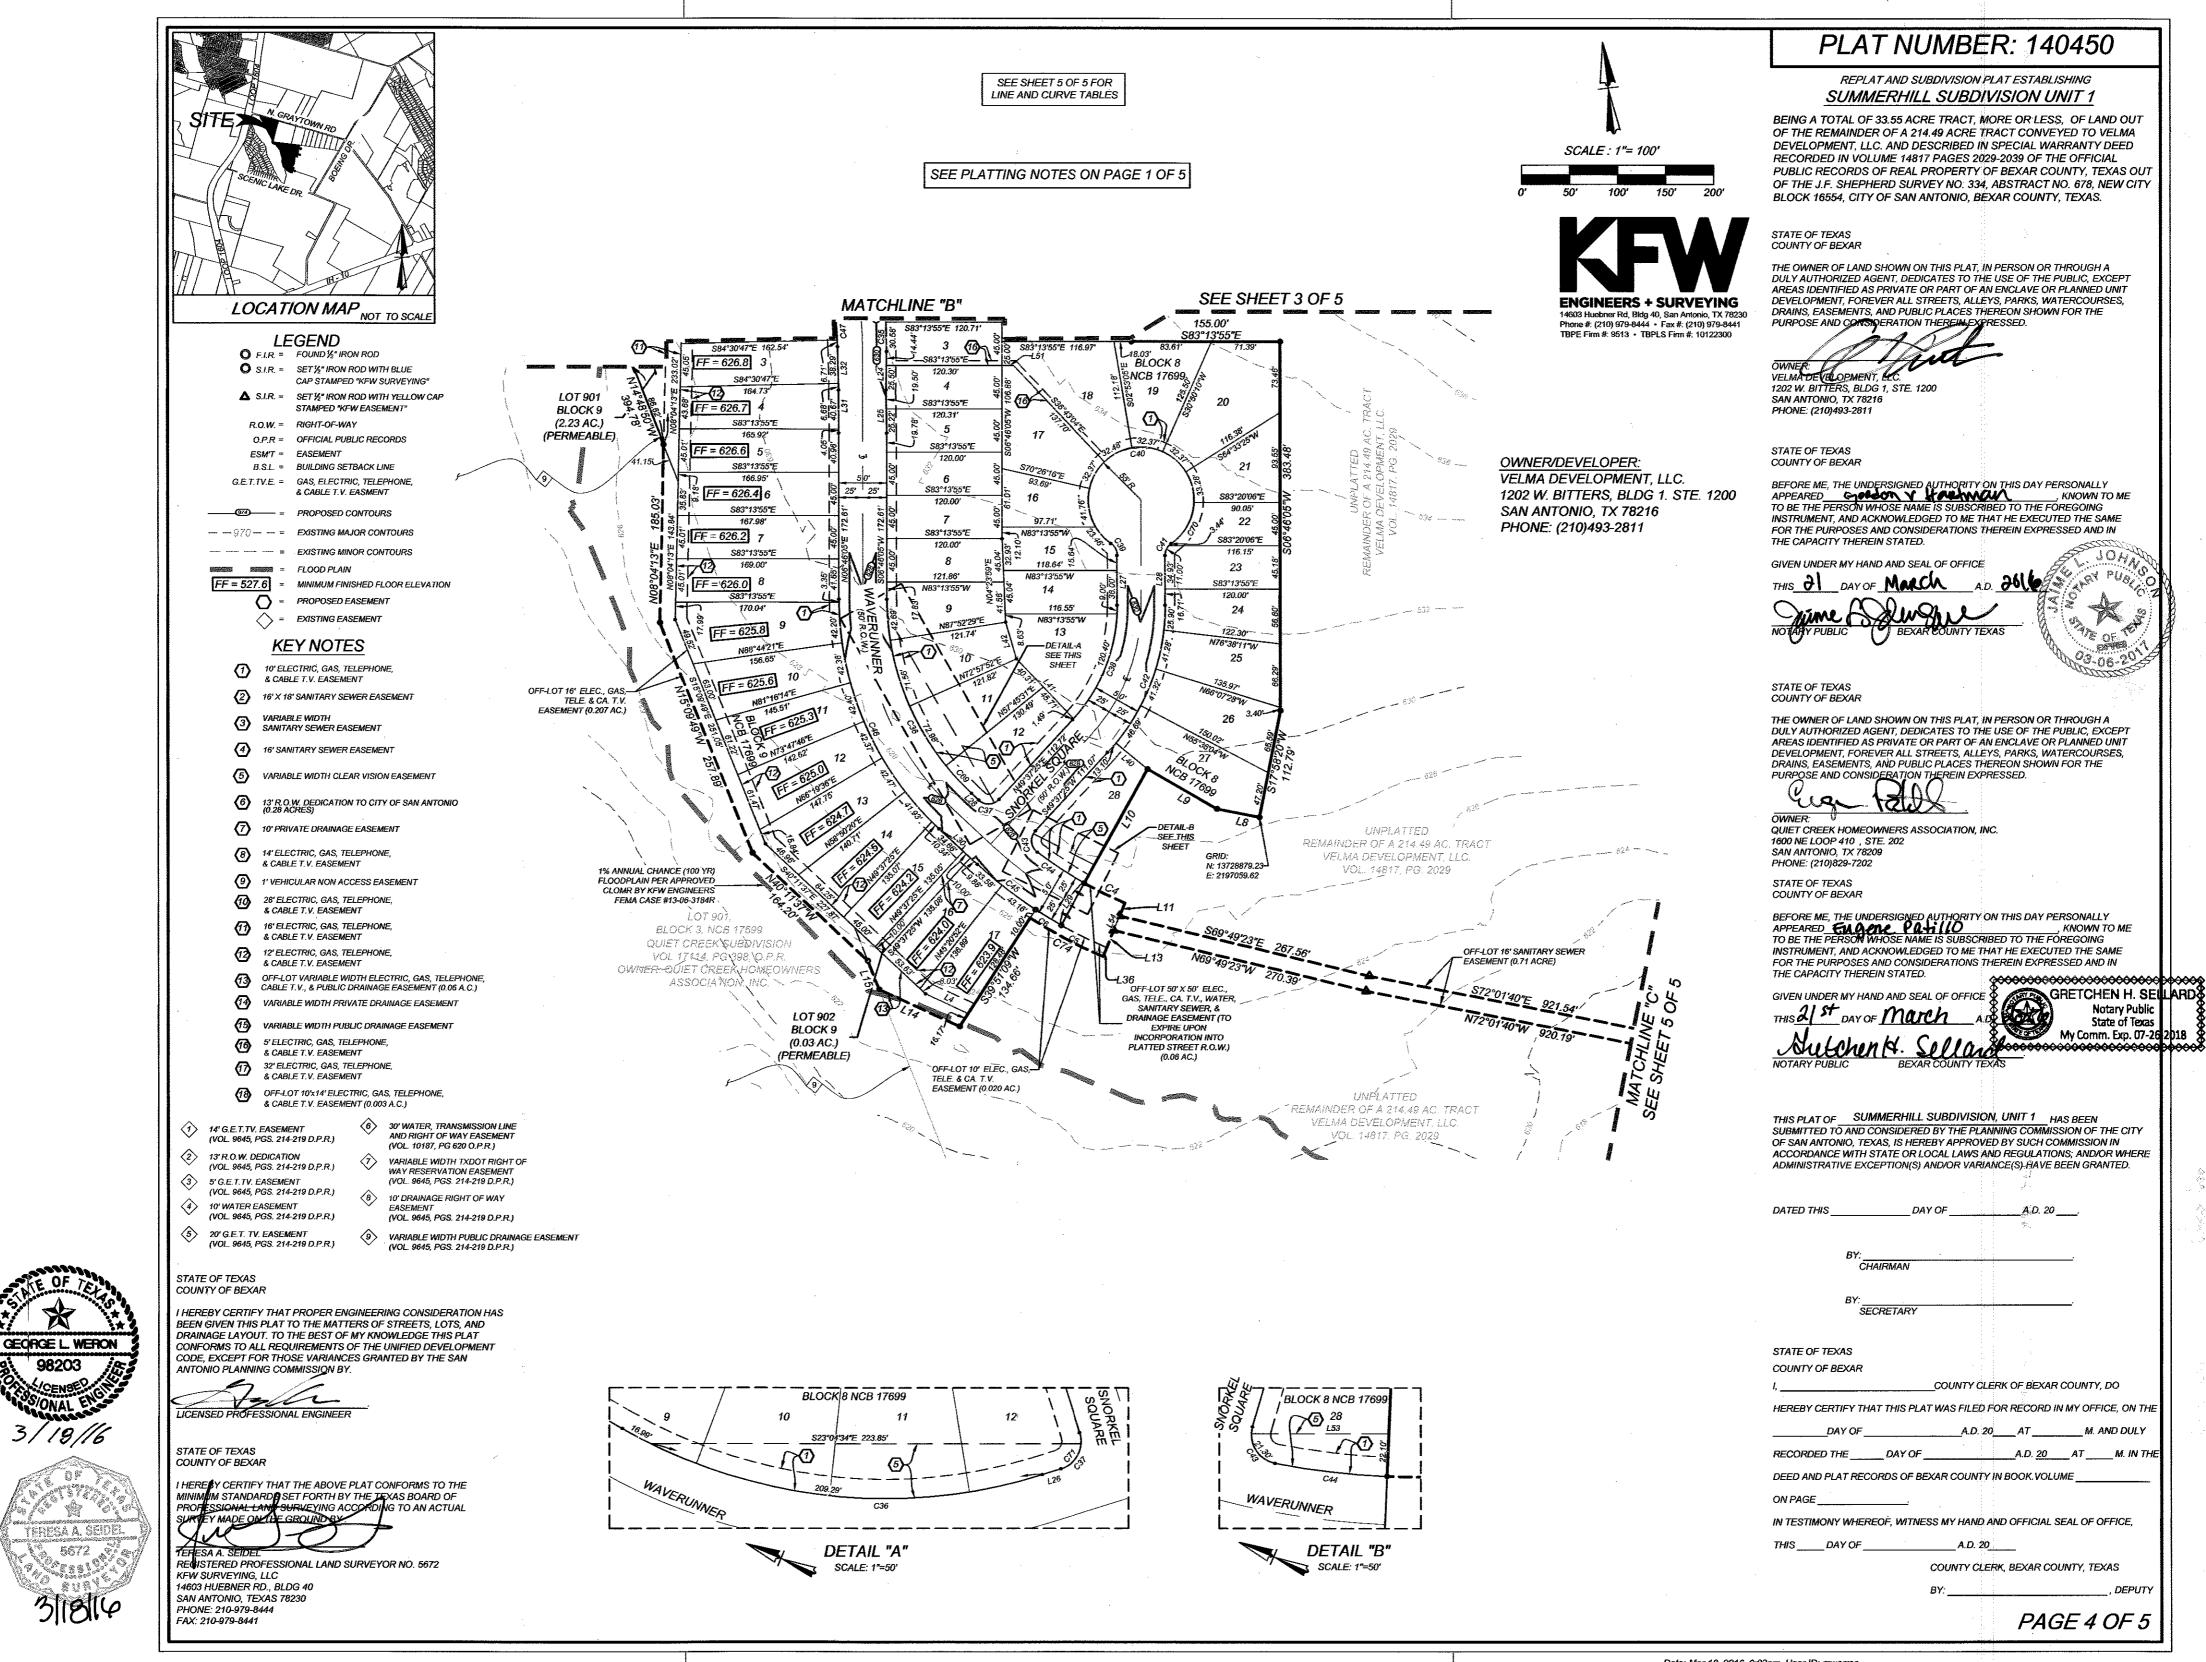

# **KEY NOTES**

- 10' ELECTRIC, GAS, TELEPHONE, & CARLET V FASEMENT
- 16' X 18' SANITARY SEWER EASEMENT
- VARIABLE WIDTH
- SANITARY SEWER EASEMENT
- 4 16' SANITARY SEWER EASEMENT
- (5) VARIABLE WIDTH CLEAR VISION EASEMENT
- (6) 13' R.O.W. DEDICATION TO CITY OF SAN ANTONIO (0.28 ACRES)
- (7) 10' PRIVATE DRAINAGE EASEMENT
- 14' ELECTRIC, GAS, TELEPHONE,
- & CABLE T.V. EASEMENT 1' VEHICULAR NON ACCESS EASEMENT
- 28' ELECTRIC, GAS, TELEPHONE
- & CABLE T.V. EASEMENT
- 16' ELECTRIC, GAS, TELEPHONE, & CABLE T.V. EASEMENT
- 12' ELECTRIC, GAS, TELEPHONE, & CABLE T.V. EASEMENT
- OFF-LOT VARIABLE WIDTH ELECTRIC, GAS, TELEPHONE,
- CABLE T.V., & PUBLIC DRAINAGE EASEMENT (0.06 A.C.) VARIABLE WIDTH PRIVATE DRAINAGE EASEMENT
- VARIABLE WIDTH PUBLIC DRAINAGE EASEMENT
- 5' ELECTRIC, GAS, TELEPHONE,
- & CABLE T.V. EASEMENT
- 32' ELECTRIC, GAS, TELEPHONE, & CABLE T.V. EASEMENT
- OFF-LOT 10'x14' ELECTRIC, GAS, TELEPHONE, & CABLE T.V. EASEMENT (0.003 A.C.)
- (VOL. 9645, PGS. 214-219 D.P.R.)
- 13' R.O.W. DEDICATION
- (VOL. 9645, PGS. 214-219 D.P.R.) 5' G.E.T.TV. EASEMENT
- (VOL. 9645, PGS. 214-219 D.P.R.)
- 10' WATER EASEMENT (VOL. 9645, PGS. 214-219 D.P.R.)
- 5 20' G.E.T. TV. EASEMENT VOL. 9645, PGS. 214-219 D.P.R.)

# MINIMUM FINISHED FLOOR ELEVATION FOR LOTS ABUTTING THE FLOOD PLAIN; MINIMUM FINISHED FLOOR ELEVATIONS FOR RESIDENTIAL AND COMMERCIAL

LOTS ADJACENT TO THE FLOOD PLAIN SHALL BE ELEVATED AT LEAST 1 FOOT HIGHER THAN THE COMPUTED WATER SURFACE ELEVATION FOR THE 1% ANNUA CHANCE (100 YR) STORM EVENT FOR THE ULTIMATE DEVELOPMENT CONDITION. FLOOD PLAIN NOTE: VARIABLE WIDTH DRAINAGE RIGHT-OF-WAYS AND EASEMENTS WERE DELINEATED

TO CONTAIN THE BOUNDARIES OF THE 1% ANNUAL CHANCE (100 YR) FLOOD ZONE ESTABLISHED BY THE FEDERAL EMERGENCY MANAGEMENT AGENCY (FEMA) IN ACCORDANCE WITH DFIRM PANEL 48029C0435 G, DATED SEPTEMBER 29, 2010 AND THE HIGHER OF THE 4% ANNUAL CHANCE (25 YR) ULTIMATE DEVELOPMENT PLUS REQUIRED FREEBOARD OR THE 1% ANNUAL CHANCE (100 YR) ULTIMATE DEVELOPMENT CONDITION WATER SURFACE ELEVATION. CONSTRUCTION WITHIN THESE EASEMENTS IS PROHIBITED WITHOUT PRIOR WRITTEN APPROVAL OF THE CITY OF SAN ANTONIO FLOOD PLAIN ADMINISTRATOR. THE CITY OF SAN ANTONIO PUBLIC WORKS DEPARTMENT SHALL HAVE ACCESS TO THESE DRAINAGE EASEMENTS AS NECESSARY

FINISHED FLOOR ELEVATIONS MUST BE MINIMUM OF (8) INCHES ABOVE FINAL ADJACENT GRADE. (35-504(E)(2) (p 5-40)

- THE MAINTENANCE OF ALL OPEN SPACE, GREENBELTS, PARKS, DRAINAGE FASEMENTS AND FASEMENTS OF ANY NATURE WITHIN SUMMERHILL SUBDIVISION, UNIT 1 SHALL BE THE RESPONSIBILITY OF THE SUMMERHILL SUBDIVISION HOMEOWNER'S ASSOCIATION OR THEIR SUCCESSORS AND NOT THE RESPONSIBILITY OF THE CITY OF SAN ANTONIO OR BEXAR COUNTY. TO INCLUDE BUT NOT LIMITED TO LOT 900 BLOCK 8, LOT 901, LOT 902, LOT 903, LOT 904, LOT 905, LOT 906 & LOT 907
- 4. LOTS 901, 902 AND 904, BLOCK 5 SHALL BE DESIGNATED AS ELECTRIC, GAS, TELEPHONE, AND CABLE TV EASEMENTS.

# SURVEYOR NOTES:

NOTES:

- 1/2" DIAMETER REBAR WITH A BLUE PLASTIC CAP STAMPED "KFW SURVEYING" SET AT ALL CORNERS UNLESS NOTED OTHERWISE
- SYSTEM ESTABLISHED FOR THE TEXAS SOUTH CENTRAL ZONE 4204, NORTH AMERICAN DATUM (NAD) OF 1983. THE COORDINATES SHOWN HEREON ARE GRID WITH A
- COMBINED SCALE FACTOR OF 1.00017
- BE OUTSIDE THE 0.2% ANNUAL CHANCE FLOODPLAIN AS REFERENCED IN FEMA MAP NO. 145 OF 785 COMMUNITY PANEL NO. 48029C0145G DATED SEPTEMBER 29, 2010.
- 5. THE ELEVATIONS FOR THIS SURVEY ARE BASED ON NAVD88 (GEOID 09
- 6 30' WATER, TRANSMISSION LINE AND RIGHT OF WAY EASEMENT
- (VOL. 10187, PG 620 O.P.R.)
- VARIABLE WIDTH TXDOT RIGHT OF WAY RESERVATION EASEMENT (VOL. 9645, PGS. 214-219 D.P.R.)
- (8) 10' DRAINAGE RIGHT OF WAY
- EASEMENT (VOL 9645, PGS. 214-219 D.P.R.)
- (VARIABLE WIDTH PUBLIC DRAINAGE EASEMENT (VOL. 9645, PGS. 214-219 D.P.R.)