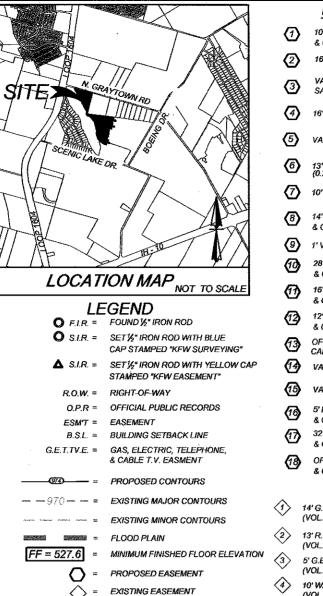

# **KEY NOTES**

- 10' ELECTRIC, GAS, TELEPHONE, & CARLET V FASEMENT
- 16' X 18' SANITARY SEWER EASEMENT
- VARIABLE WIDTH
- SANITARY SEWER EASEMENT
- 4 16' SANITARY SEWER EASEMENT
- (5) VARIABLE WIDTH CLEAR VISION EASEMENT
- (6) 13' R.O.W. DEDICATION TO CITY OF SAN ANTONIO (0.28 ACRES)
- (7) 10' PRIVATE DRAINAGE EASEMENT
- 14' ELECTRIC, GAS, TELEPHONE,
- & CABLE T.V. EASEMENT 1' VEHICULAR NON ACCESS EASEMENT
- 28' ELECTRIC, GAS, TELEPHONE
- & CABLE T.V. EASEMENT
- 16' ELECTRIC, GAS, TELEPHONE, & CABLE T.V. EASEMENT
- 12' ELECTRIC, GAS, TELEPHONE, & CABLE T.V. EASEMENT
- OFF-LOT VARIABLE WIDTH ELECTRIC, GAS, TELEPHONE,
- CABLE T.V., & PUBLIC DRAINAGE EASEMENT (0.06 A.C.) VARIABLE WIDTH PRIVATE DRAINAGE EASEMENT
- VARIABLE WIDTH PUBLIC DRAINAGE EASEMENT
- 5' ELECTRIC, GAS, TELEPHONE,
- & CABLE T.V. EASEMENT
- 32' ELECTRIC, GAS, TELEPHONE, & CABLE T.V. EASEMENT
- OFF-LOT 10'x14' ELECTRIC, GAS, TELEPHONE, & CABLE T.V. EASEMENT (0.003 A.C.)
- (VOL. 9645, PGS. 214-219 D.P.R.)
- 13' R.O.W. DEDICATION
- (VOL. 9645, PGS. 214-219 D.P.R.) 5' G.E.T.TV. EASEMENT
- (VOL. 9645, PGS. 214-219 D.P.R.)
- 10' WATER EASEMENT (VOL. 9645, PGS. 214-219 D.P.R.)
- 5 20' G.E.T. TV. EASEMENT VOL. 9645, PGS. 214-219 D.P.R.)

# MINIMUM FINISHED FLOOR ELEVATION FOR LOTS ABUTTING THE FLOOD PLAIN; MINIMUM FINISHED FLOOR ELEVATIONS FOR RESIDENTIAL AND COMMERCIAL

LOTS ADJACENT TO THE FLOOD PLAIN SHALL BE ELEVATED AT LEAST 1 FOOT HIGHER THAN THE COMPUTED WATER SURFACE ELEVATION FOR THE 1% ANNUA CHANCE (100 YR) STORM EVENT FOR THE ULTIMATE DEVELOPMENT CONDITION. FLOOD PLAIN NOTE: VARIABLE WIDTH DRAINAGE RIGHT-OF-WAYS AND EASEMENTS WERE DELINEATED

TO CONTAIN THE BOUNDARIES OF THE 1% ANNUAL CHANCE (100 YR) FLOOD ZONE ESTABLISHED BY THE FEDERAL EMERGENCY MANAGEMENT AGENCY (FEMA) IN ACCORDANCE WITH DFIRM PANEL 48029C0435 G, DATED SEPTEMBER 29, 2010 AND THE HIGHER OF THE 4% ANNUAL CHANCE (25 YR) ULTIMATE DEVELOPMENT PLUS REQUIRED FREEBOARD OR THE 1% ANNUAL CHANCE (100 YR) ULTIMATE DEVELOPMENT CONDITION WATER SURFACE ELEVATION. CONSTRUCTION WITHIN THESE EASEMENTS IS PROHIBITED WITHOUT PRIOR WRITTEN APPROVAL OF THE CITY OF SAN ANTONIO FLOOD PLAIN ADMINISTRATOR. THE CITY OF SAN ANTONIO PUBLIC WORKS DEPARTMENT SHALL HAVE ACCESS TO THESE DRAINAGE EASEMENTS AS NECESSARY

# SURVEYOR NOTES:

NOTES:

- 1/2" DIAMETER REBAR WITH A BLUE PLASTIC CAP STAMPED "KFW SURVEYING" SET AT ALL CORNERS UNLESS NOTED OTHERWISE
- SYSTEM ESTABLISHED FOR THE TEXAS SOUTH CENTRAL ZONE 4204, NORTH AMERICAN DATUM (NAD) OF 1983. THE COORDINATES SHOWN HEREON ARE GRID WITH A
- COMBINED SCALE FACTOR OF 1.00017
- BE OUTSIDE THE 0.2% ANNUAL CHANCE FLOODPLAIN AS REFERENCED IN FEMA MAP NO. 145 OF 785 COMMUNITY PANEL NO. 48029C0145G DATED SEPTEMBER 29, 2010.
- 5. THE ELEVATIONS FOR THIS SURVEY ARE BASED ON NAVD88 (GEOID 09
- 6 30' WATER, TRANSMISSION LINE AND RIGHT OF WAY EASEMENT
- (VOL. 10187, PG 620 O.P.R.)
- VARIABLE WIDTH TXDOT RIGHT OF WAY RESERVATION EASEMENT (VOL. 9645, PGS. 214-219 D.P.R.)
- (8) 10' DRAINAGE RIGHT OF WAY
- EASEMENT (VOL 9645, PGS. 214-219 D.P.R.)
- (VARIABLE WIDTH PUBLIC DRAINAGE EASEMENT (VOL. 9645, PGS. 214-219 D.P.R.)

SEE SHEET 5 OF 5 FOR LINE AND CURVE TABLES SEE PLATTING NOTES ON PAGE 1 OF 5 LOCATION MAP NOT TO SCALE LEGEND O F.I.R. = FOUND 1/2" IRON ROD **O** S.I.R. = SET ½" IRON ROD WITH BLUE CAP STAMPED "KFW SURVEYING" ▲ S.I.R. = SET<sup>1</sup>/<sub>2</sub>" IRON ROD WITH YELLOW CAP STAMPED "KFW EASEMENT 1% ANNUAL CHANGE (100 YR) FLOODPLAIN PER APPROVED GII X R.O.W. = RIGHT-OF-WAY 18.08 AC. GILX DÈVELOPMENT, INC. DEVELOPMENT.IN( 0.P.R = OFFICIAL PUBLIC RECORDS LOMR BY KEW ENGINEER (VOL. 6170 PG. 2010, O.P.R.) (VOL. 6170 PG. ESMT = EASEMENT FEMA CASE #13-06-3184R 2010, O.P.R.) B.S.L. = BUILDING SETBACK LINE TRACT 2 b\_TRACT 1 G.E.T.TV.E. = GAS, ELECTRIC, TELEPHONE, N83°13'56"W 1428.51' & CABLE T.V. EASMENT S83°13'56"E 263.31 - 879.84\* 974 = PROPOSED CONTOURS S83°13'56"E 230.63' ---970 --- = EXISTING MAJOR CONTOURS <sup>2</sup> LOT-904 BLOCK 5 = EXISTING MINOR CONTOURS (3.36 ACRES) WWWWW WWWW = FLOOD PLAIN SI. (PERMEABLÉ) FF = 527.6 = MINIMUM FINISHED FLOOR ELEVATION PROPOSED EASEMENT 36.49 MAVERUNNER MA SEr **KEY NOTES** C50 10' ELECTRIC, GAS, TELEPHONE,  $\odot$ S83°13'55″E & CABLE T.V. EASEMENT 130.79 2 16'X 18' SANITARY SEWER EASEMENT ---5-----LOT 904 S83°13'55"E VARIABLE WIDTH SANITARY SEWER EASEMENT BLOCK 5 3 143.07 (3.36 ACRES)-4 LOT 901 (PERMEABLE) 4 16' SANITARY SEWER EASEMENT BLOCK 9 (2.23 ACRES) S83°13'55"E 143.07" 5 VARIABLE WIDTH CLEAR VISION EASEMENT (PERMEABLE) S83°13'55"E 143.07 -Ø` ⁄‰~ 3 1% ANNUAL CHANCE (100 YR) (6) 13' R.O.W. DEDICATION TO CITY OF SAN ANTONIO FLOODPLAIN PER APPROVED CLOMR BY KFW ENGINEERS DETAIL-C \$83°13'55"E 143.07 FEMA CASE #13-06-3184R SHEET 7 10' PRIVATE DRAINAGE EASEMENT 2 LOT 901, 156 (B) 14' ELECTRIC, GAS, TELEPHONE, \$83°13'55"È BLOCK 3, NCB 17699 & CABLE T.V. EASEMENT QUIET OREEK SUBDIVISION  $\int D^{1}$ (9) 1' VEHICULAR NON ACCESS EASEMENT WOL 17 N14, PG 398. O.P.R. DETAIL-B OWNER, QUIET CREEK HOMEOWNERS 28' ELECTRIC, GAS, TELEPHONE, 125.46 Ø ASSOCIATION, INC. & CABLE T.V. EASEMENT S83°13'55"E 183°13'55"E 155.07" 16' ELECTRIC, GAS, TELEPHONE ወ 33 13 55"E 167.23 C61 & CABLE T.V. EASEMENT C73 12' ELECTRIC, GAS, TELEPHONE, -@ Ø & CABLE T.V. EASEMENT OFF-LOT VARIABLE WIDTH ELECTRIC, GAS, TELEPHONE, CABLE T.V., & PUBLIC DRAINAGE EASEMENT (0.06 A.C.) S84°30'47"E ≠D <u>1</u> <u>SB3°13′55′E</u> BLOCK 9 146.15 VARIABLE WIDTH PRIVATE DRAINAGE EASEMENT NCB 17699 124.69 FF = 627.1 S84 30 47"E (5) VARIABLE WIDTH PUBLIC DRAINAGE EASEMENT ×2 2 157.02' 5' ELECTRIC, GAS, TELEPHONE, \$83°13'55"E 120.71' FF = 626.9(T) €5≁ & CABLE T.V. EASEMENT 32' ELECTRIC, GAS, TELEPHONE, & S84°30'47"E 162.5 CABLE T.V. EASEMENT OFF-LOT 10x14' ELECTRIC, GAS, TELEPHONE, MATCHLINE "B' & CABLE T.V. EASEMENT (0.003 A.C.) 6 30' WATER, TRANSMISSION LINE (1) 14' G.E.T.TV. EASEMENT (VOL. 9645, PGS. 214-219 D.P.R.) AND RIGHT OF WAY EASEMENT (VOL. 10187, PG 620 O.P.R.) 2 13' R.O.W. DEDICATION VARIABLE WIDTH TXDOT RIGHT OF WAY RESERVATION EASEMENT (VOL. 9645, PGS. 214-219 D.P.R.) 3 5' G.E.T.TV. EASEMENT LOT 901 BLOCK 9 (VOL. 9645, PGS. 214-219 D.P.R.) S83°13'55"E 105.49' 8 10' DRAINAGE RIGHT OF WAY  $\langle \! \rangle$ 10' WATER EASEMENT FASEMENT (VOL. 9645, PGS. 214-219 D.P.R.)  $\odot$ (VOL. 9645, PGS. 214-219 D.P.R.) 5 20' G.E.T. TV. EASEMENT VARIABLE WIDTH PUBLIC DRAINAGE EASEMENT (ھ) (VOL. 9645, PGS. 214-219 D.P.R.) -4 (VOL. 9645, PGS. 214-219 D.P.R.) **⊘**∤ S83°13'55"E 118.48' STATE OF TEXAS OF <u>م</u>لک 11.17'-COUNTY OF BEXAR I HEREBY CERTIFY THAT PROPER ENGINEERING CONSIDERATION HAS DETAIL "B' BEEN GIVEN THIS PLAT TO THE MATTERS OF STREETS LOTS AND SCALE: 1"=50" DRAINAGE LAYOUT. TO THE BEST OF MY KNOWLEDGE THIS PLAT GEORGE L. WERON CONFORMS TO ALL REQUIREMENTS OF THE UNIFIED DEVELOPMENT CODE, EXCEPT FOR THOSE VARIANCES GRANTED BY THE SAN 98203 ANTONIO PLANNING COMMISSION BY. CENSED BLOCK 5 ₩4 VZ NCB 17699 ONAL TCENSED PROFESSIONAL ENGINEER S. -2.70 IJŇ STATE OF TEXAS COUNTY OF BEXAR LOT 902 0 F I HEREBY CERTIFY THAT THE ABOVE PLAT CONFORMS TO THE MINIMUM STANDARDS SET FORTH BY THE FEXAS BOARD OF PROFESSIONAL LAND SURVEYING ACCORDING TO AN ACTUAL Y MADE ON THE GROUND BY. TERESA A. SEIDEI DETAIL "A" 5672 5 . . . . . . . TERESA A. SEIDER REGISTERED PROFESSIONAL LAND SURVEYOR NO. 5672 SCALE: 1"=50' KFW SURVEYING. LLC SURY 14603 HUEBNER RD., BLDG 40 3/18/14 SAN ANTONIO, TEXAS 78230 PHONE: 210-979-8444 FAX: 210-979-8441