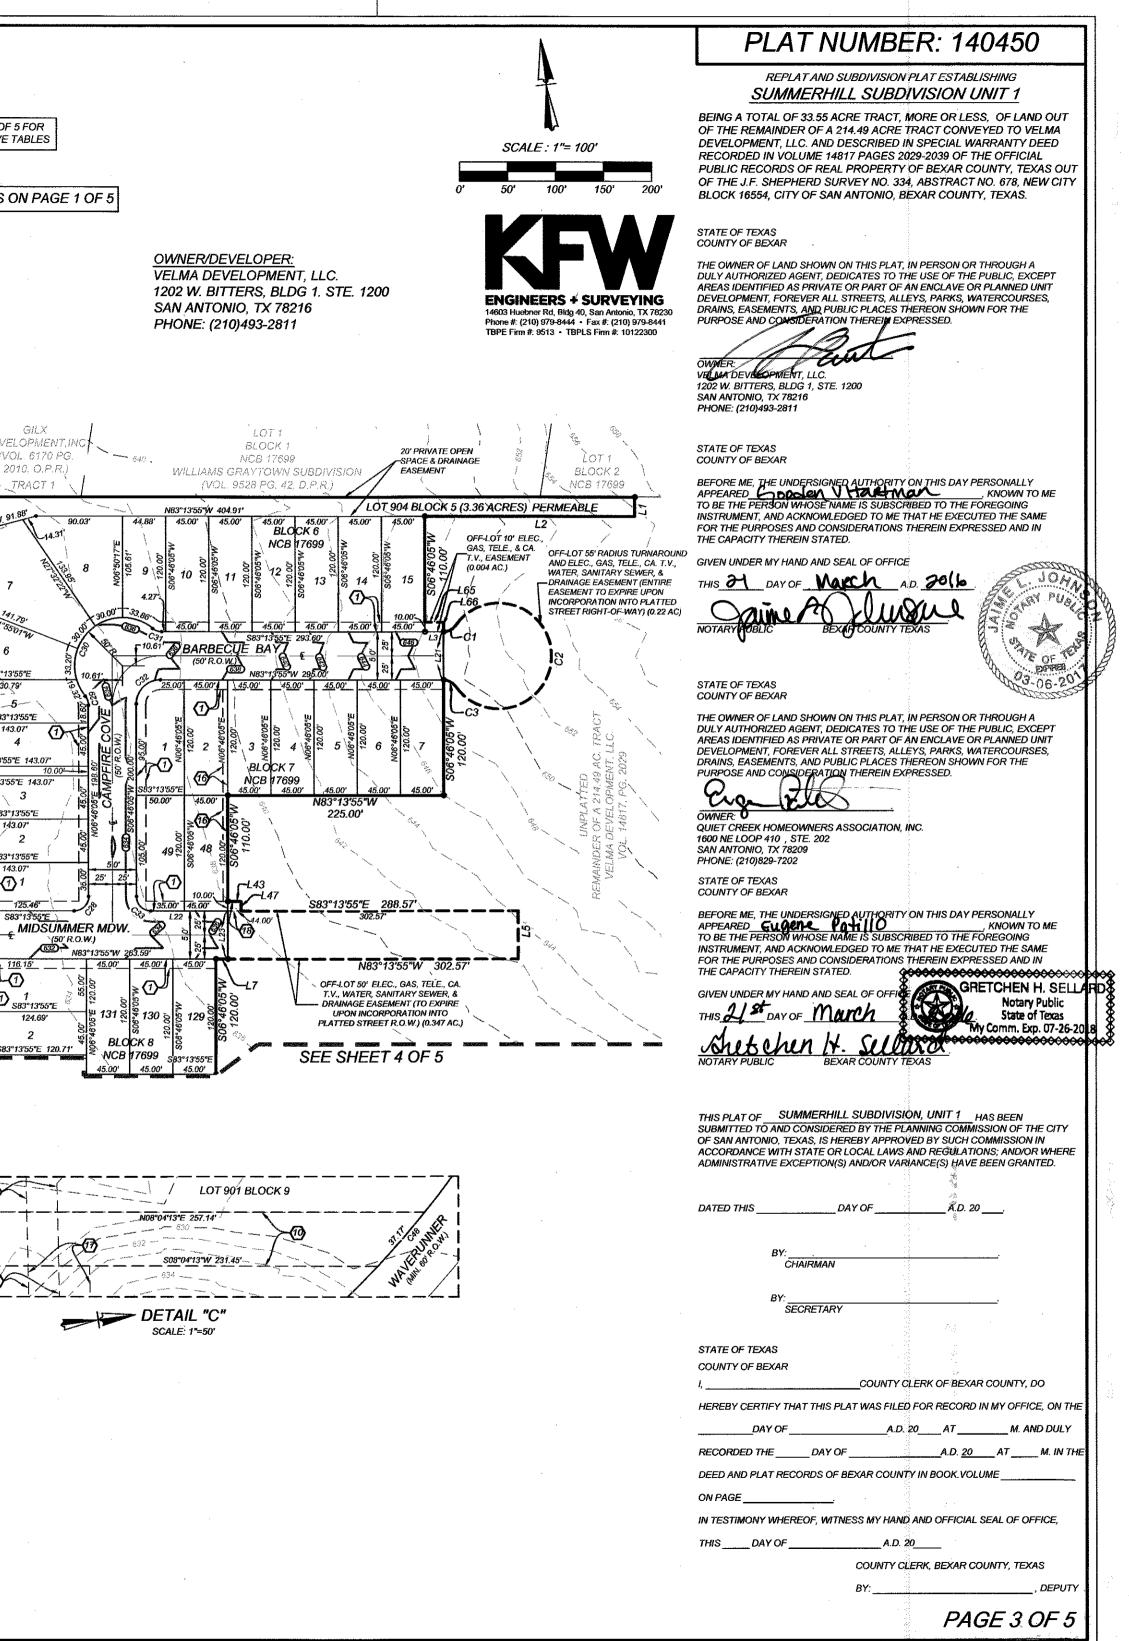

# **KEY NOTES**

- 10' ELECTRIC, GAS, TELEPHONE, & CARLET V FASEMENT
- 16' X 18' SANITARY SEWER EASEMENT
- VARIABLE WIDTH
- SANITARY SEWER EASEMENT
- 4 16' SANITARY SEWER EASEMENT
- (5) VARIABLE WIDTH CLEAR VISION EASEMENT
- (6) 13' R.O.W. DEDICATION TO CITY OF SAN ANTONIO (0.28 ACRES)
- (7) 10' PRIVATE DRAINAGE EASEMENT
- 14' ELECTRIC, GAS, TELEPHONE,
- & CABLE T.V. EASEMENT 1' VEHICULAR NON ACCESS EASEMENT
- 28' ELECTRIC, GAS, TELEPHONE
- & CABLE T.V. EASEMENT
- 16' ELECTRIC, GAS, TELEPHONE, & CABLE T.V. EASEMENT
- 12' ELECTRIC, GAS, TELEPHONE, & CABLE T.V. EASEMENT
- OFF-LOT VARIABLE WIDTH ELECTRIC, GAS, TELEPHONE,
- CABLE T.V., & PUBLIC DRAINAGE EASEMENT (0.06 A.C.) VARIABLE WIDTH PRIVATE DRAINAGE EASEMENT
- VARIABLE WIDTH PUBLIC DRAINAGE EASEMENT
- 5' ELECTRIC, GAS, TELEPHONE,
- & CABLE T.V. EASEMENT
- 32' ELECTRIC, GAS, TELEPHONE, & CABLE T.V. EASEMENT
- OFF-LOT 10'x14' ELECTRIC, GAS, TELEPHONE, & CABLE T.V. EASEMENT (0.003 A.C.)
- (VOL. 9645, PGS. 214-219 D.P.R.)
- 13' R.O.W. DEDICATION
- (VOL. 9645, PGS. 214-219 D.P.R.) 5' G.E.T.TV. EASEMENT
- (VOL. 9645, PGS. 214-219 D.P.R.)
- 10' WATER EASEMENT (VOL. 9645, PGS. 214-219 D.P.R.)
- 5 20' G.E.T. TV. EASEMENT VOL. 9645, PGS. 214-219 D.P.R.)

FINISHED FLOOR ELEVATIONS MUST BE MINIMUM OF (8) INCHES ABOVE FINAL ADJACENT GRADE. (35-504(E)(2) (p 5-40)

- THE MAINTENANCE OF ALL OPEN SPACE, GREENBELTS, PARKS, DRAINAGE FASEMENTS AND FASEMENTS OF ANY NATURE WITHIN SUMMERHILL SUBDIVISION, UNIT 1 SHALL BE THE RESPONSIBILITY OF THE SUMMERHILL SUBDIVISION HOMEOWNER'S ASSOCIATION OR THEIR SUCCESSORS AND NOT THE RESPONSIBILITY OF THE CITY OF SAN ANTONIO OR BEXAR COUNTY. TO INCLUDE BUT NOT LIMITED TO LOT 900 BLOCK 8, LOT 901, LOT 902, LOT 903, LOT 904, LOT 905, LOT 906 & LOT 907
- 4. LOTS 901, 902 AND 904, BLOCK 5 SHALL BE DESIGNATED AS ELECTRIC, GAS, TELEPHONE, AND CABLE TV EASEMENTS.

# SURVEYOR NOTES:

NOTES:

- 1/2" DIAMETER REBAR WITH A BLUE PLASTIC CAP STAMPED "KFW SURVEYING" SET AT ALL CORNERS UNLESS NOTED OTHERWISE
- SYSTEM ESTABLISHED FOR THE TEXAS SOUTH CENTRAL ZONE 4204, NORTH AMERICAN DATUM (NAD) OF 1983. THE COORDINATES SHOWN HEREON ARE GRID WITH A
- COMBINED SCALE FACTOR OF 1.00017
- BE OUTSIDE THE 0.2% ANNUAL CHANCE FLOODPLAIN AS REFERENCED IN FEMA MAP NO. 145 OF 785 COMMUNITY PANEL NO. 48029C0145G DATED SEPTEMBER 29, 2010.
- 5. THE ELEVATIONS FOR THIS SURVEY ARE BASED ON NAVD88 (GEOID 09
- 6 30' WATER, TRANSMISSION LINE AND RIGHT OF WAY EASEMENT
- (VOL. 10187, PG 620 O.P.R.)
- VARIABLE WIDTH TXDOT RIGHT OF WAY RESERVATION EASEMENT (VOL. 9645, PGS. 214-219 D.P.R.)
- (8) 10' DRAINAGE RIGHT OF WAY
- EASEMENT (VOL 9645, PGS. 214-219 D.P.R.)
- (VARIABLE WIDTH PUBLIC DRAINAGE EASEMENT (VOL. 9645, PGS. 214-219 D.P.R.)