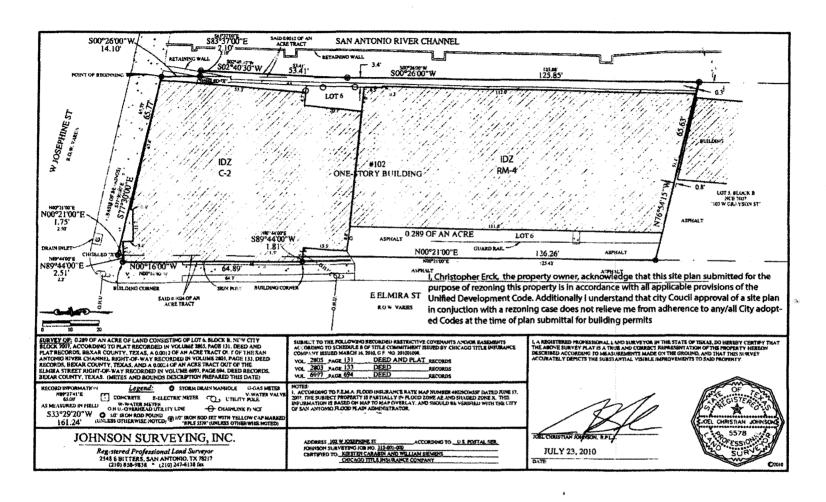

## BE IT ORDAINED BY THE CITY COUNCIL OF THE CITY OF SAN ANTONIO:

**SECTION 1.** Chapter 35, Unified Development Code, Section 35-304, Official Zoning Map, of the City Code of San Antonio, Texas is amended by changing the zoning district boundary of 0.289 acres of land out of Lot 6, Block B, NCB 7007 from "I-1 RIO-2 AHOD" General Industrial River Improvement Overlay Airport Hazard Overlay District to "IDZ RIO-2 AHOD" Infill Development River Improvement Overlay Airport Hazard Overlay District with uses permitted in "C-2" Commercial and "RM-4" Residential Mixed District.

**SECTION 2.** A description of the property is attached as **ATTACHMENT "A"** and made a part hereof and incorporated herein for all purposes.

**SECTION 3.** All other provisions of Chapter 35 except those expressly amended by this ordinance shall remain in full force and effect including the penalties for violations as made and provided for in Section 35 -491.