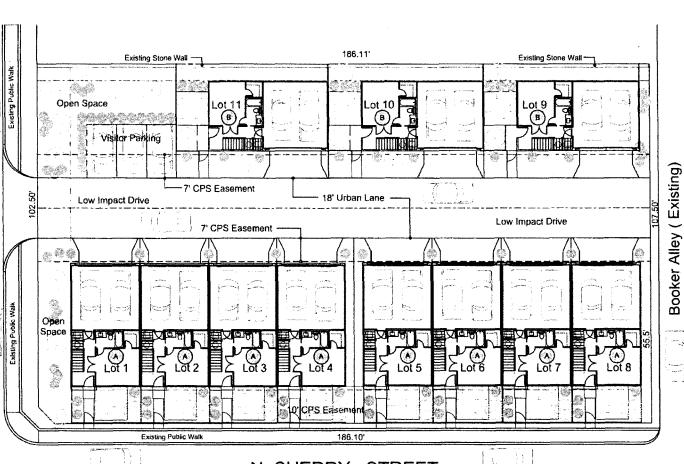

**SECTION 2.** The City Council approves this Infill Development Zone so long as the attached site plan is adhered to. A site plan is attached as **Attachment "A"** and made a part hereof and incorporated herein for all purposes.

## City View East Townhomes Site Plan

December 18, 2015

Project Data

Land Area: 0.458 Ac.
Total Units: 11
Units Per Ac: 24.0
Parking Spaces: 22
Spaces Per Unit: 2
On-siteVisitor Parking: 3

## Unit Mix & Square Footage Unit SF Qty Total SF A 1,050 8 8,400 B 1,050 3 3,150 Total 11 11,550

STREET

NOLAN

N. CHERRY STREET

Terramark Urban Homes