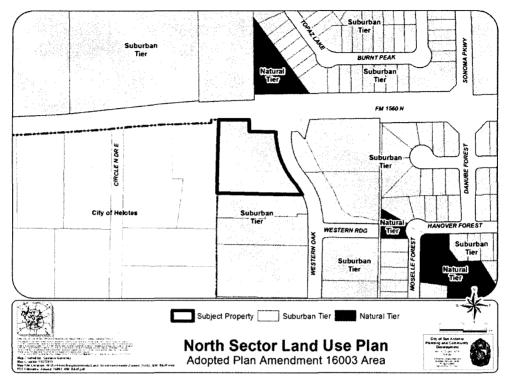

## **BE IT ORDAINED BY THE CITY COUNCIL OF THE CITY OF SAN ANTONIO:**

**SECTION 1.** The North Sector Plan, a component of the Comprehensive Master Plan of the City, is hereby amended by changing the use of Lot 1, Block 1, NCB 17615 located at 13407 Western Oak Drive from Suburban Tier to Regional Center. All portions of land mentioned are depicted in **Attachments** "I" and "II", attached hereto and incorporated herein for all purposes.

## ATTACHMENT I Land Use Plan as Adopted:

ATTACHMENT II Proposed Amendment: