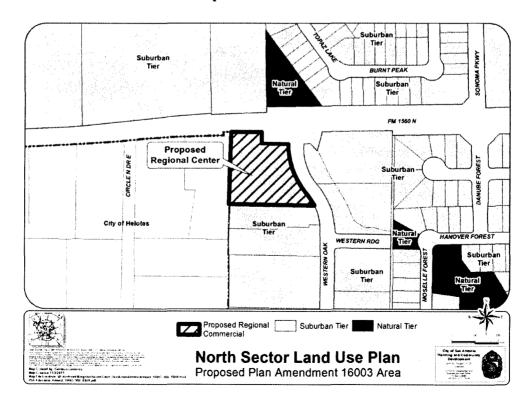

## **BE IT ORDAINED BY THE CITY COUNCIL OF THE CITY OF SAN ANTONIO:**

**SECTION 1.** The North Sector Plan, a component of the Comprehensive Master Plan of the City, is hereby amended by changing the use of Lot 1, Block 1, NCB 17615 located at 13407 Western Oak Drive from Suburban Tier to Regional Center. All portions of land mentioned are depicted in **Attachments** "I" and "II", attached hereto and incorporated herein for all purposes.

## ATTACHMENT I Land Use Plan as Adopted:

ATTACHMENT II Proposed Amendment: