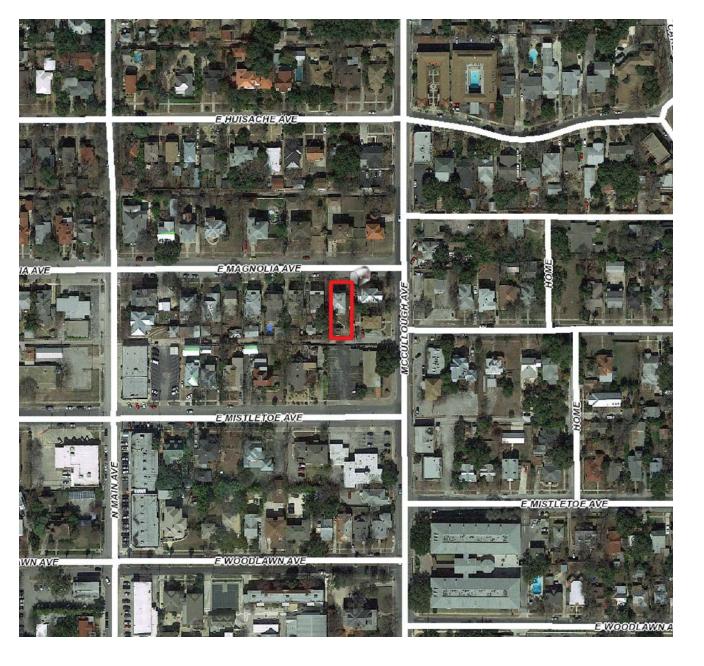

#### HISTORIC AND DESIGN REVIEW COMMISSION

May 04, 2016 Agenda Item No: 4

HDRC CASE NO: 2016-156

**ADDRESS:** 140 E MAGNOLIA AVE **LEGAL DESCRIPTION:** NCB 1704 BLK 12 LOT 11

**ZONING:** MF33 H

CITY COUNCIL DIST.:

**DISTRICT:** Monte Vista Historic District

APPLICANT: Lazar Hausman
OWNER: Lazar Hausman
TYPE OF WORK: Tax Verification

**REQUEST:** 

The applicant is requesting Historic Tax Verification for the property at 140 E Magnolia.