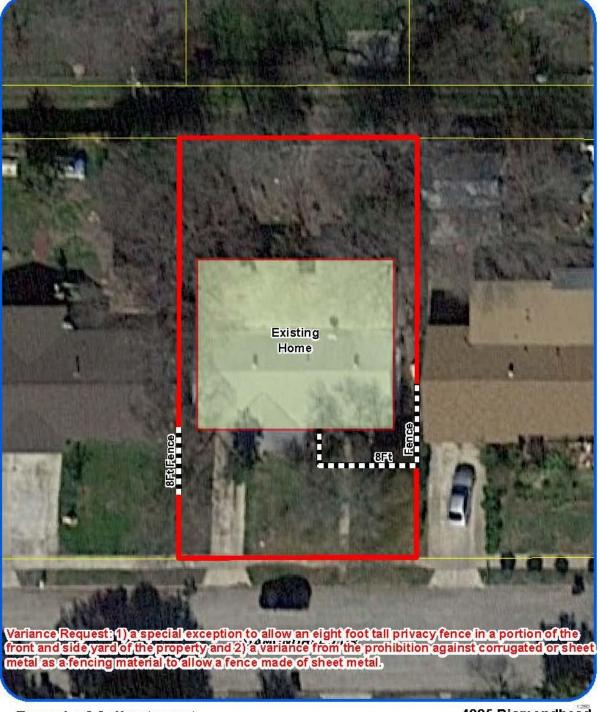

| 111 023 RAND AT  | Olmos Park       | Heights<br>D do sources sou |
| WAIKIKI                                                                                                                   |       |                  |                    |                  |                  |                  |                  |                  |                             |
| Board of Adjustment Notification Plan for   Notification Plan for Subject Property   Case No A-16-068 Council District: 2 |       |                  |                    |                  |                  |                  |                  |                  |                             |

#### Attachment 1 Notification Plan (continued)



## Attachment 2 Plot Plan



## Attachment 2 Plot Plan (continued)



# Board of Adjustment Plot Plan for Case No A-16-068



"NOT TO SCALE, FOR ILLUSTRATIVE PURPOSES ONLY" COUNCIL DISTRICT: 2

#### 4235 Diamondhead

Deue lopme it Seruices Department City of San Antonio

## Attachment 3 Applicant's Site Plan



# Attachment 4 – Photos Subject Property – 4235 Diamondhead



Fencing in front of house



Fencing along side property line



Door on fence



Fence in front yard