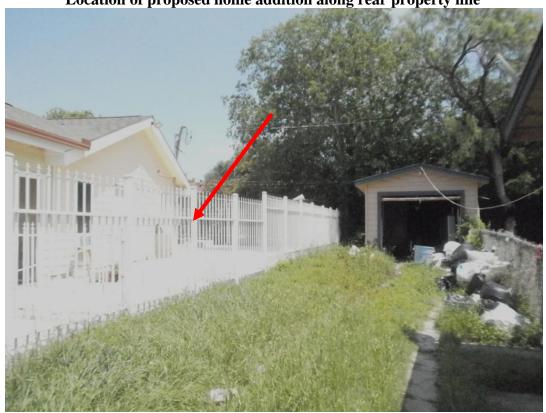

**Home in 2013** 

Home in 2014

Location of proposed home addition along rear property line

Location of proposed home addition along rear property line

### Location of proposed home addition along the rear property line

Location of proposed home addition along the side property line