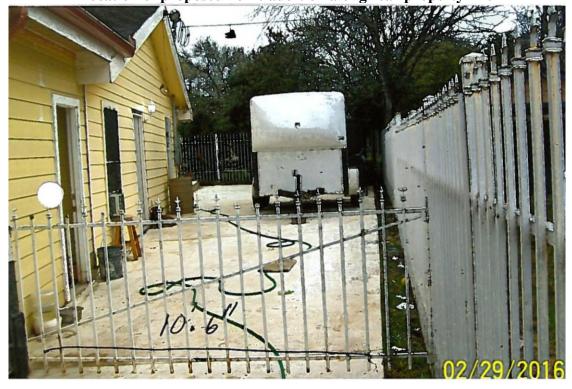

### Location of proposed home addition along the rear property line

Location of proposed home addition along the side property line