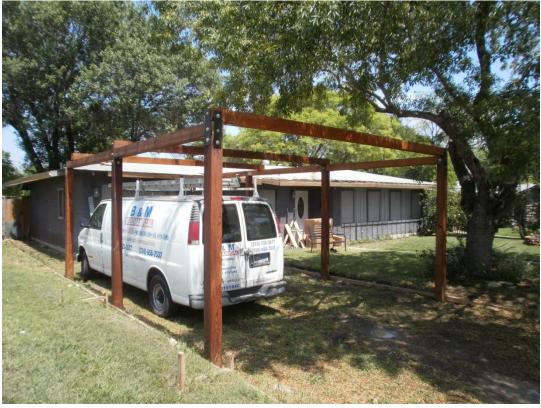

## Attachment 4 – Photos Subject Property – 447 Pinewood Lane

## Eave extended on house

## Carport meets front setback

Example of carport common in community