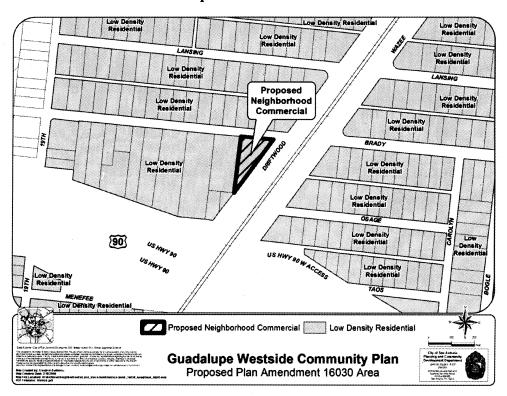

## BE IT ORDAINED BY THE CITY COUNCIL OF THE CITY OF SAN ANTONIO:

**SECTION 1.** The Guadalupe Westside Community Plan, a component of the Comprehensive Master Plan of the City, is hereby amended by changing the use of approximately 0.4001 acres of land located at 802 Brady Boulevard, legally described as 0.4001 acres out of Lot 8, Block 38, NCB 3697, from "Low Density Residential" to "Neighborhood Commercial." All portions of land mentioned are depicted in **Attachments "I"** and "**II"**, attached hereto and incorporated herein for all purposes.

## ATTACHMENT II Proposed Amendment: