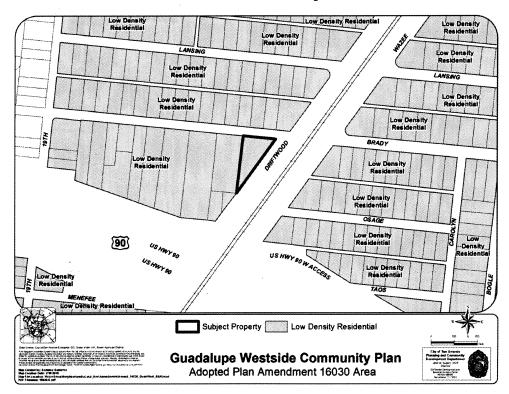

## BE IT ORDAINED BY THE CITY COUNCIL OF THE CITY OF SAN ANTONIO:

**SECTION 1.** The Guadalupe Westside Community Plan, a component of the Comprehensive Master Plan of the City, is hereby amended by changing the use of approximately 0.4001 acres of land located at 802 Brady Boulevard, legally described as 0.4001 acres out of Lot 8, Block 38, NCB 3697, from "Low Density Residential" to "Neighborhood Commercial." All portions of land mentioned are depicted in **Attachments "I"** and "**II"**, attached hereto and incorporated herein for all purposes.

## ATTACHMENT I Land Use Plan as Adopted: