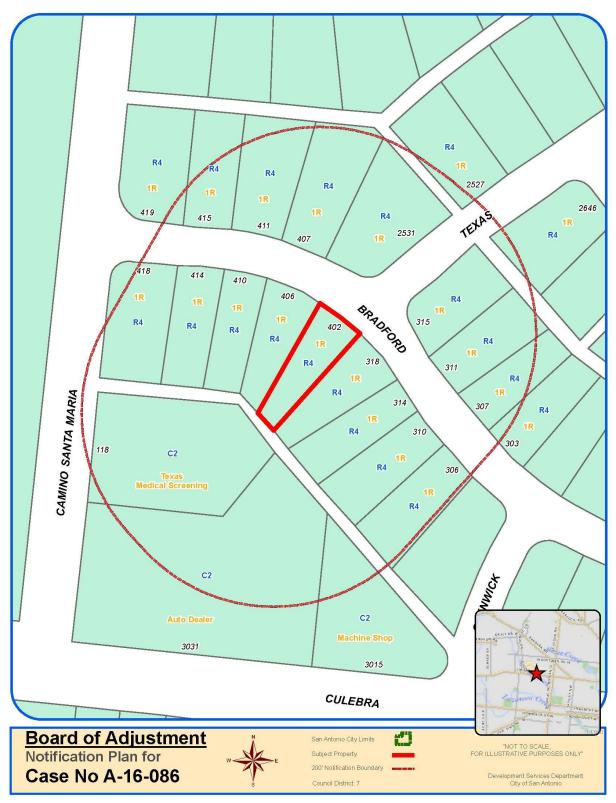

Attachment 1 Notification Plan



## Attachment 1 Notification Plan (continued)







## **Attachment 2 Plot Plan (continued)**



Case No A-16-086



"NOT TO SCALE, FOR ILLUSTRATIVE PURPOSES ONLY" Council District: 7

Deue lopme it Seruices Department City of San Airtonio

## Attachment 3 Applicant's Site Plan



I certify that the above plot plan shows all improvements on this property and that there will be no construction over easements. I also certify that I will build in compliance with the UDC and the 2015 IRC.

Date: 04-07-2016

Signature of Applicant: Helle

Attachment 4 – Photos Subject Property – 402 Bradford



Carport as near as on the front property line





Carport as near as one and a half feet from side property line

Carport