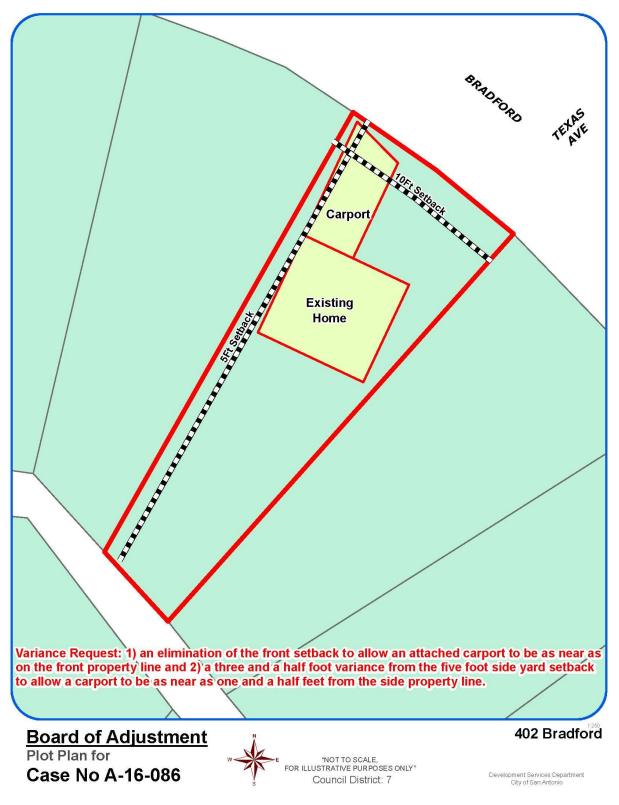

## Attachment 3 Applicant's Site Plan

I certify that the above plot plan shows all improvements on this property and that there will be no construction over easements. I also certify that I will build in compliance with the UDC and the 2015 IRC.

Date: 04-07-2016

Signature of Applicant: Helle

Attachment 4 – Photos Subject Property – 402 Bradford

Carport as near as on the front property line

Carport as near as one and a half feet from side property line