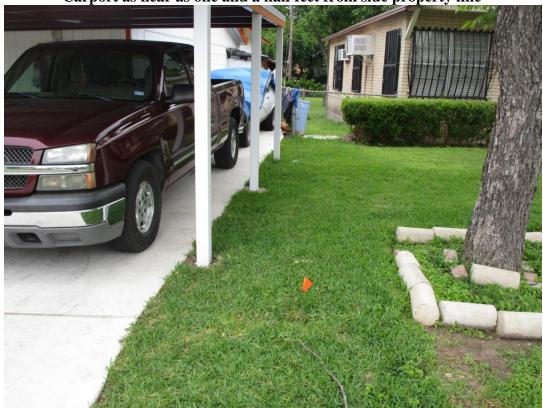

Date: 04-07-2016

Signature of Applicant: Helle

Attachment 4 – Photos Subject Property – 402 Bradford

Carport as near as on the front property line

Carport as near as one and a half feet from side property line