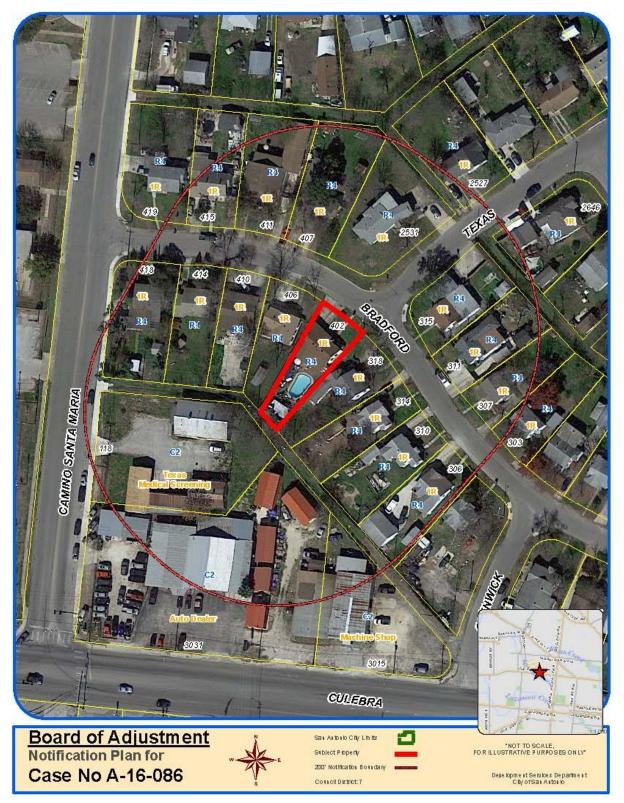

Attachment 1 Notification Plan



## Attachment 1 Notification Plan (continued)







## **Attachment 2 Plot Plan (continued)**



Case No A-16-086



"NOT TO SCALE, FOR ILLUSTRATIVE PURPOSES ONLY" Council District: 7

Deue lopme it Seruices Department City of San Airtonio

## Attachment 3 Applicant's Site Plan



I certify that the above plot plan shows all improvements on this property and that there will be no construction over easements. I also certify that I will build in compliance with the UDC and the 2015 IRC.

Date: 04-07-2016

Signature of Applicant: Helle

Attachment 4 – Photos Subject Property – 402 Bradford



Carport as near as on the front property line





Carport as near as one and a half feet from side property line

Carport