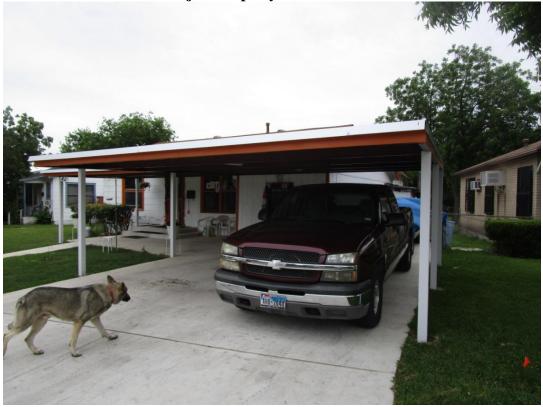

Date: 04-07-2016

Signature of Applicant: Helle

Attachment 4 – Photos Subject Property – 402 Bradford

Carport as near as on the front property line

Carport as near as one and a half feet from side property line

Carport