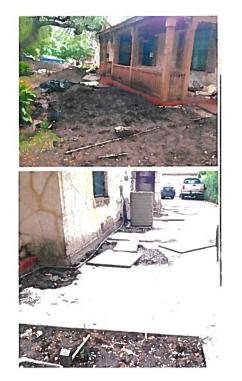

#### Permit Detail

A/P Type: MISC NO REVIEW A/P NBR: 2054635 Address: 327 NORTH DR A/P Status: CLOSED New or Existing: EXISTG Use Code: RESIDENTIAL Contractor Name: **Contractor Phone: Owner Name:** License: Plan Number: 1 **Tenant Name:** Date Issued: 4/9/2015 10:30:49 AM Expiration Date: 1/17/2016 10:28:54 AM Permit Fee (Paid): \$382.31 Permit Fee (Unpaid): \$0.00 Paid Date: Number of Units: Nbr of Stories: Estimated Cost Value: \$0.00 Structure Sq. Ft: 1400 **DBA Name:** ALCO Bev Flag: Contact: CURTIS RANDAL FRENCH Description of Work: 04/09/15 - YES slab on grade/ 34 piers, post, piles, footings/ NO # LF of Beam, Girders, Sill/ NO Wood Shims/ NO Skirting & NO other remodeling work being performed.//LOCATION OF WORK IS LEFT, FRONT & RIGHT SIDES OF ORIGINAL HOUSE & AT INTERIOR BEAMS// Must comply with IRC and UDC. \*\*Engineers Letter required to clear foundation inspection. Recvd Assumption Letter/ //RY **Garage Sale Date: Non-Profit Status:** Use Details: