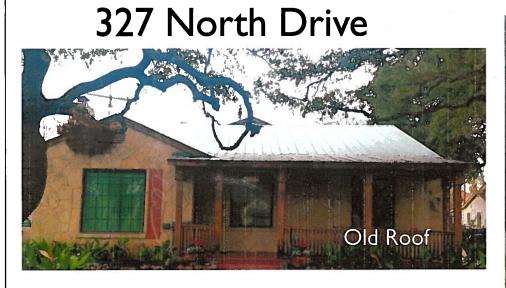

#### **ADMINISTRATIVE CERTIFICATE OF APPROPRIATENESS**

February 29, 2016

| ADDRESS:                   | 327 NORTH DR                                     |
|----------------------------|--------------------------------------------------|
| LEGAL DESCRIPTION:         | NCB 7026 BLK 5 LOT W 25 FT OF 6 & E 37.5 FT OF 7 |
| HISTORIC DISTRICT:         | Monticello Park                                  |
| PUBLIC PROPERTY:           | No                                               |
| RIVER IMPROVEMENT OVERLAY: | No                                               |
| APPLICANT:                 | G. Roger and Karen Troendle - 327 North Dr       |
| OWNER:                     | G. Roger and Karen Troendle - 327 North Dr       |
| TYPE OF WORK:              | Roofing                                          |

#### **REQUEST:**

The applicant is requesting a Certificate of Appropriateness for approval to: replace the existing metal roof with a new metal roof.

#### **CITY OF SAN ANTONIO OFFICE OF HISTORIC PRESERVATION** DATE: 2/29/2016 8:15:59 AM

ADMINISTRATIVE APPROVAL TO: replace the existing metal roof with a new metal roof. New roof color will closely match the existing roof color; standard ridge caps may be installed; vented ridge caps are not permitted.