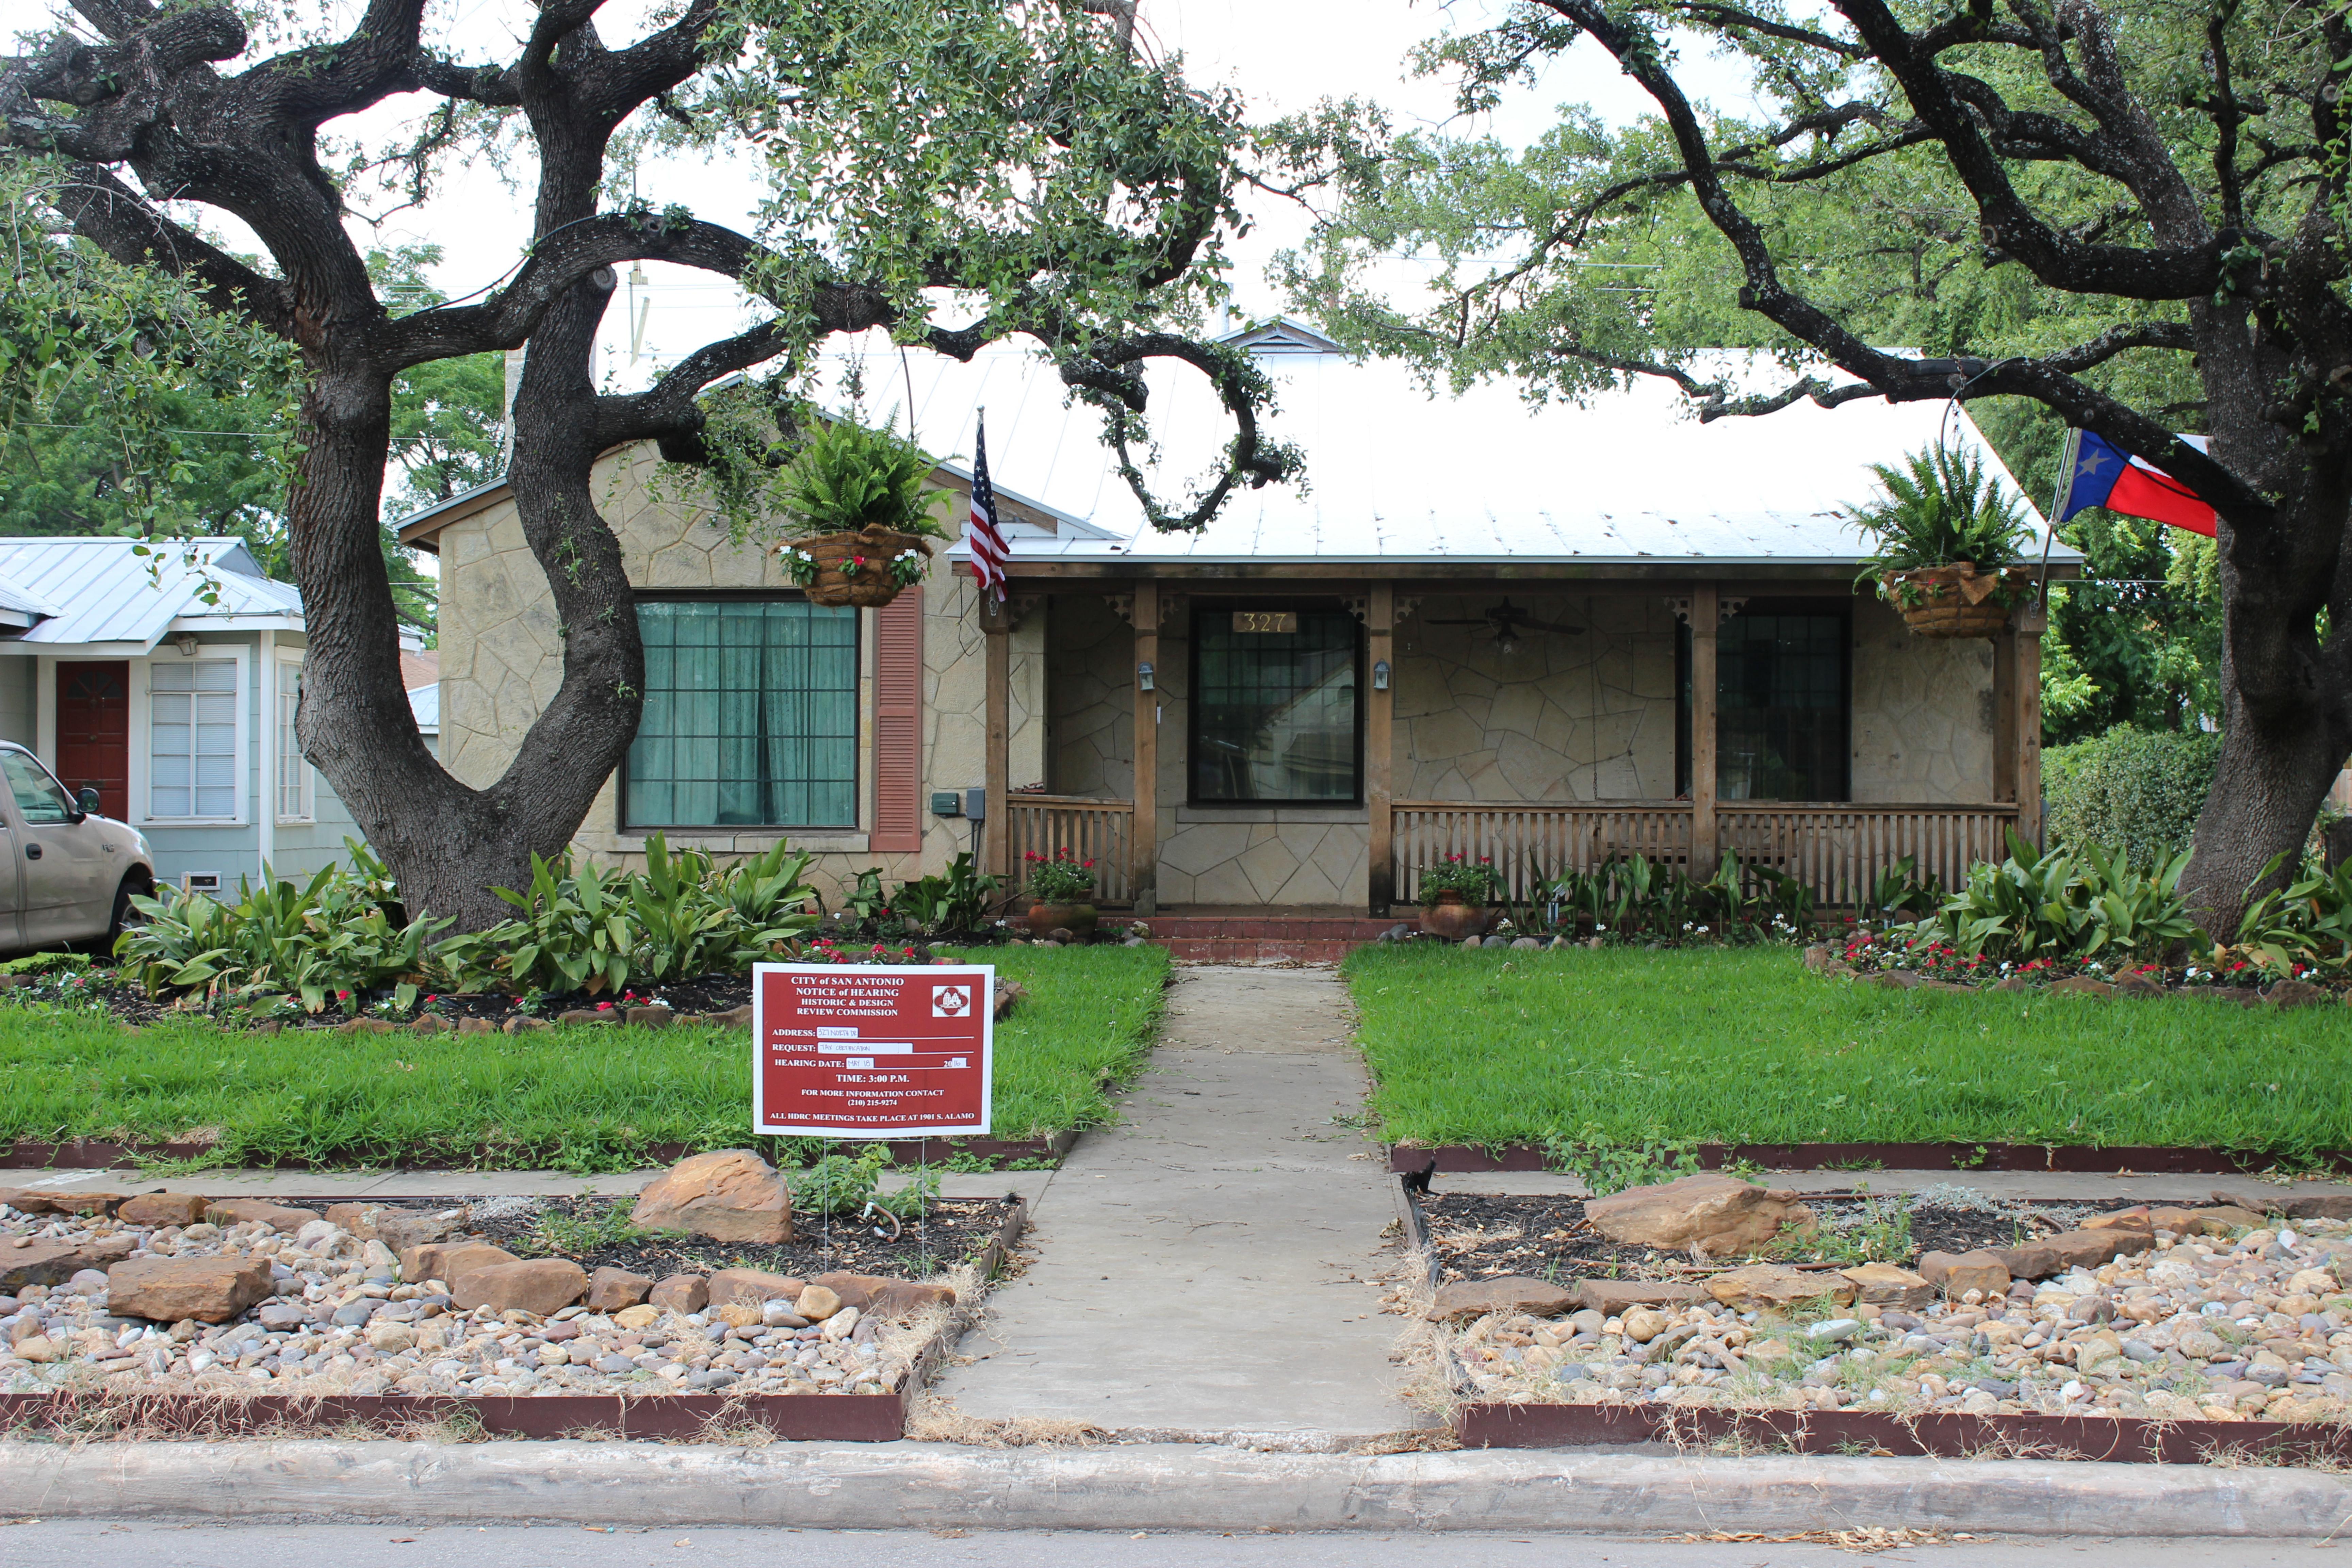

## **FINDINGS:**

- a. This property received Historic Tax Certification on May 18th, 2016.
- b. Staff made a site visit on May 25, 2016.
- c. The applicant has met all requirements of the City's Tax Verification process a described in Section 35-618 of the Unified Development Code and has furnished evidence to the effect to this Historic Preservation Officer.
- d. The approval of Tax Verification by the HDRC in 2016 means that the property owner will be eligible for the Substantial Rehabilitation Tax Incentive beginning in 2017.

## **RECOMMENDATION:**

Staff recommends approval as submitted based on findings a through c.