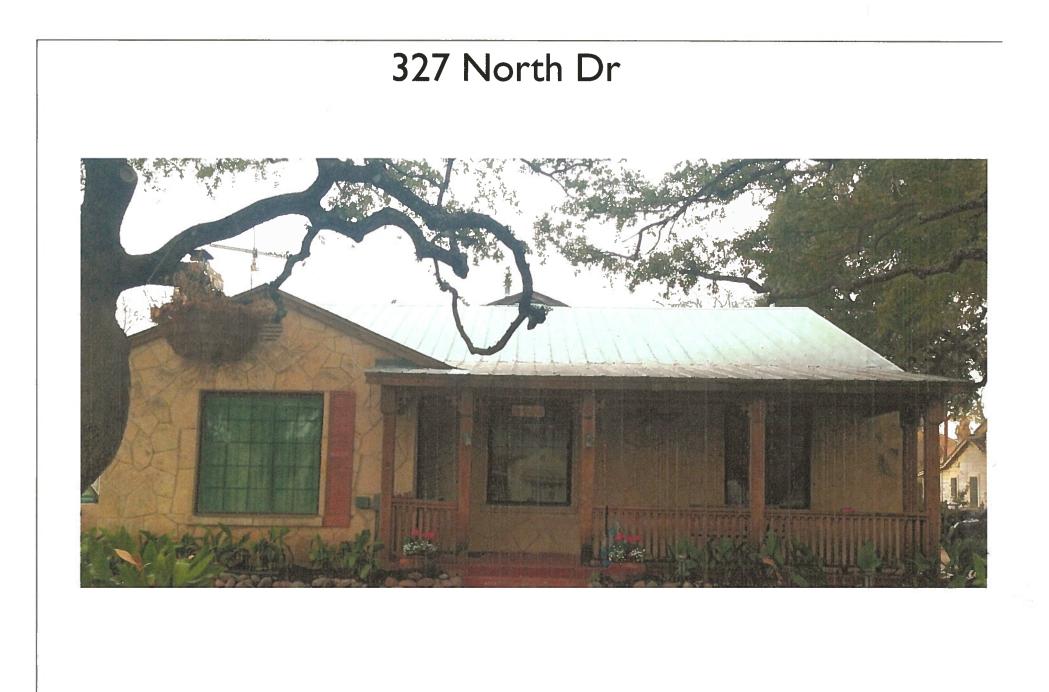

#### **ADMINISTRATIVE CERTIFICATE OF APPROPRIATENESS**

February 29, 2016

| ADDRESS:                   | 327 NORTH DR                                     |
|----------------------------|--------------------------------------------------|
| LEGAL DESCRIPTION:         | NCB 7026 BLK 5 LOT W 25 FT OF 6 & E 37.5 FT OF 7 |
| HISTORIC DISTRICT:         | Monticello Park                                  |
| PUBLIC PROPERTY:           | No                                               |
| RIVER IMPROVEMENT OVERLAY: | No                                               |
| APPLICANT:                 | G. Roger and Karen Troendle - 327 North Dr       |
| OWNER:                     | G. Roger and Karen Troendle - 327 North Dr       |
| TYPE OF WORK:              | Roofing                                          |

#### **REQUEST:**

The applicant is requesting a Certificate of Appropriateness for approval to: replace the existing metal roof with a new metal roof.