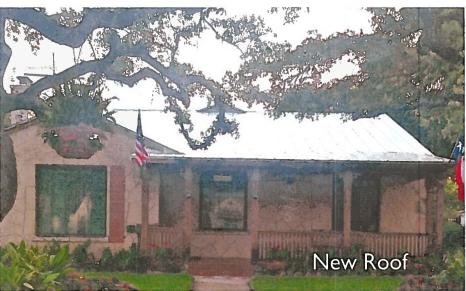

#### **REQUEST:**

The applicant is requesting a Certificate of Appropriateness for approval to: replace the existing metal roof with a new metal roof.

#### **CITY OF SAN ANTONIO OFFICE OF HISTORIC PRESERVATION** DATE: 2/29/2016 8:15:59 AM

ADMINISTRATIVE APPROVAL TO: replace the existing metal roof with a new metal roof. New roof color will closely match the existing roof color; standard ridge caps may be installed; vented ridge caps are not permitted.