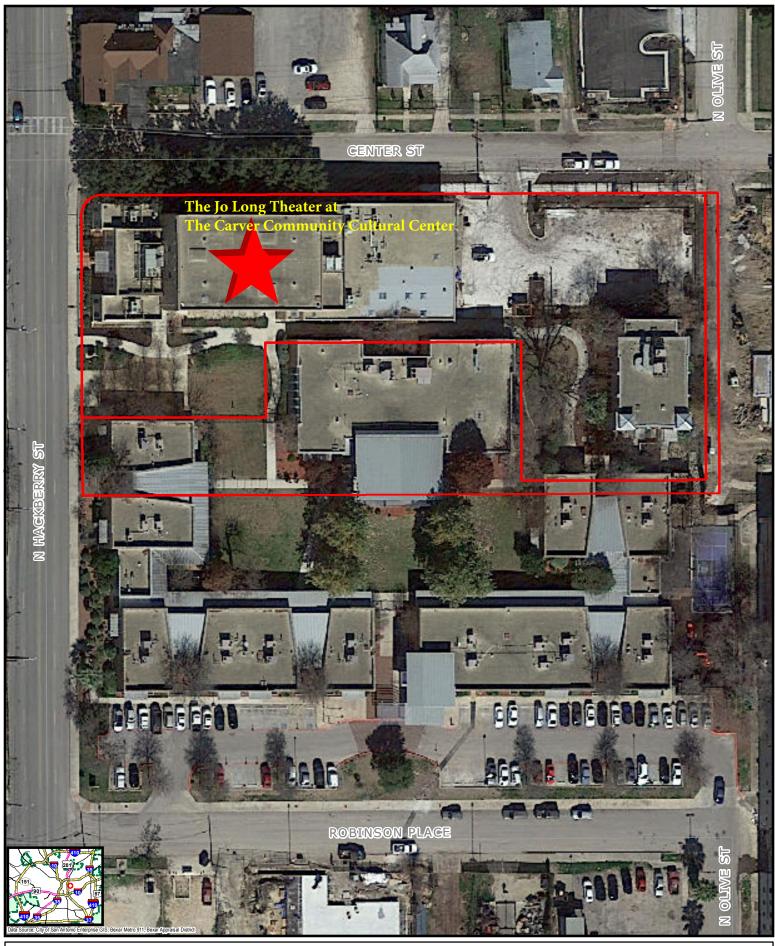

Map Last Edited: Monday, April 25, 2016 PDF Filename: \\Fscommon\misc23\GIS\PDFs\_JPEGs\CurrentExhibits\FY2016\1604bc17778\_01.pdf City of San Antonio Carver Community Cultural Center 226 N. Hackberry