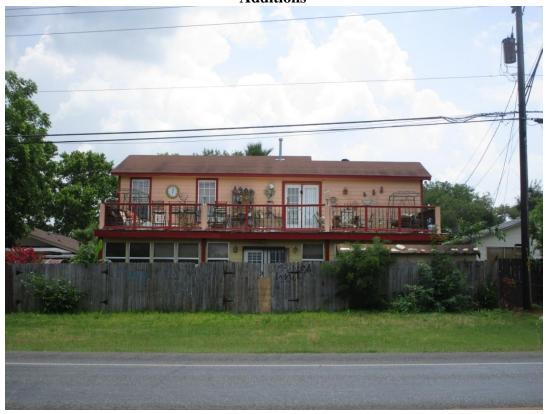

Attachment 4 – Photos Subject Property – 3331 Scarlet O'Hara

Additions

### Additions

Additions

January 2007

February 2016 – Rear porch without permit