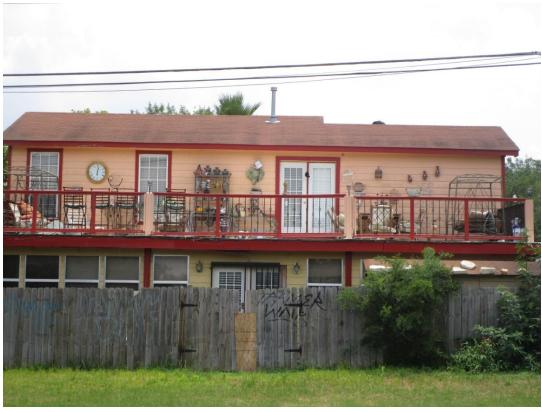

Attachment 4 – Photos Subject Property – 3331 Scarlet O'Hara

Additions

### Additions

Additions

January 2007

February 2016 – Rear porch without permit