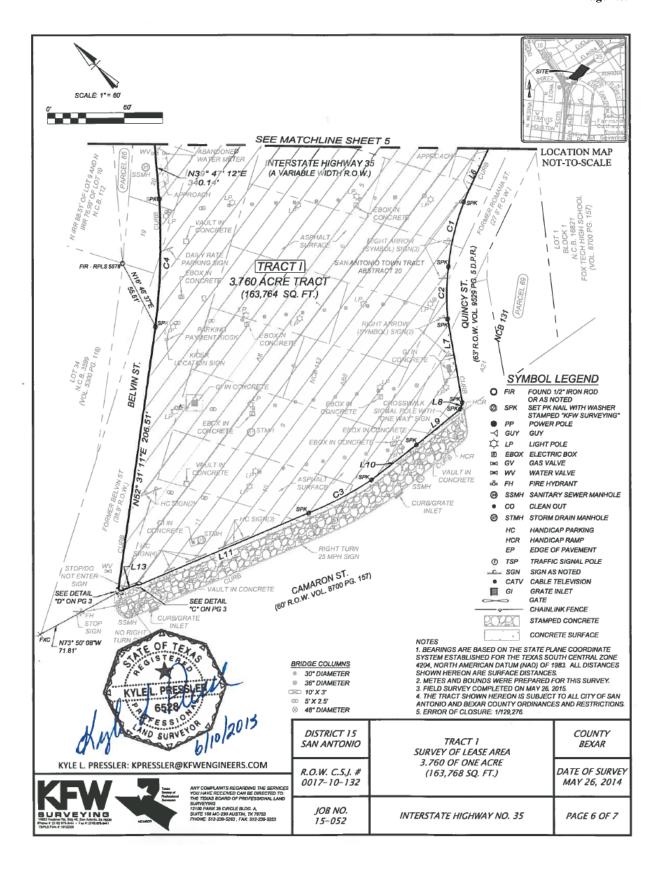

## Attachment I - Removal Area

## **Article 1. Description of Amendment**

The City releases back to TxDOT an area of 3.76 acres located between Camaron Street and North Flores Street, detailed in the survey notes shown as **Exhibit A**, which is hereby incorporated for all purposes as if fully set forth.

#### Exhibit A

County: Bexar Highway: I.H. 35

ROW C.S.J. No.: 0017-10-132

Date: June 4, 2015

TRACT NO. 1
PROPERTY DESCRIPTION
FOR
A 3.760 ACRE TRACT
(AREA TO BE LEASED)

A 3.760 acre tract of land, 163,768 square feet, out of the San Antonio Town Tract, Abstract 20, being a portion of Interstate Highway 35, a variable width public right-of-way, situated in New City Block (N.C.B.) 112, 113 and 131, City of San Antonio, Bexar County, Texas, being a portion of Parcel 62, a 0.2877 of an acre tract as conveyed by deed from Thomas Willard Nash and Christine B. Nash to the State of Texas and executed on September 18, 1984, recorded in Volume 3275 Page 1387 of the Official Public Records of Bexar County, Texas, a portion of Parcel 63, a 0.11 of an acre tract as conveyed by deed from James Price Juvenal, Mary Louise Price Juvenal, and Guy Leary Odom Sr., as Trustee, and Guy Odom Jr,. as Successor Trustee to the State of Texas and executed on June 21, 1984, recorded in Volume 3262 Page 1409 of the Official Public Records of Bexar County, Texas, a portion of Parcel 65, a 0.1306 of an acre tract as conveyed by deed from Carolina S. Garza to the State of Texas and executed on May 11, 1984, recorded in Volume 3298 Page 1614 of the Official Public Records of Bexar County, Texas, a portion of Lots 7, 8, 9, 10, 11, 21, 20, and 19 of N.C.B. 112, no transfer of record found, a portion of former Belvin St. right-of-way, no record of transfer found, a portion of W. Quincy right-ofway, formerly known as W. Romana, no record of transfer found, a portion of Parcel 68, a 0.0749 of an acre tract as conveyed by Judgment from Bernard Gilbert, et ux, et al, to the State of Texas and filed on September 7, 1999, recorded in Volume 8124 Page 1109 of the Official Public Records of Bexar County, Texas, a portion of Parcel 67, a 0.0623 of an acre tract as conveyed by deed from Eva Trevino Barber, John G. Barber and Irene McBurnett to the State of Texas and executed on March 28, 1985, recorded in Volume 3389 Page 1702 of the Official Public Records of Bexar County, Texas, a portion of Lots 29, 12, 28, 1, 2, A13, A19, 5, 6, 10 and 11 of N.C.B. 113, no transfer of record found, all of Lots 3, 4, 7, 8 and 9 of N.C.B. 113, no transfer of record found, and being more particularly described by metes and bounds as

THENCE: S 40° 51' 13" W, generally along and with the chain link fence, a distance of 55.76 feet to a set PK nail with a washer stamped "KFW SURVEYING" at the intersection with the extension of the chain link fence and the back of curb and for an exterior corner of the tract described herein,

THENCE: Over and across the existing Interstate Highway 35 right-of-way and generally along and with the back of curb the following four (4) courses:

- S 69° 55' 06" W, a distance of 94.95 feet to a set PK nail with a washer stamped "KFW SURVEYING" for a point of curvature of the tract described herein,
- With a non-tangent curve to the left having a radius of 187.08 feet, a delta angle of 18° 49' 37", an arc length of 61.47 feet and a chord bears, S 59° 16' 42" W, a distance of 61.20 feet to a set PK nail with a washer stamped "KFW SURVEYING" for a point of compound curvature of the tract described herein,
- With a curve to the left having a radius of 169.25 feet, a delta angle of 13° 48' 59", an arc length
  of 40.81 feet and a chord bears, S 45° 21' 25" W, a distance of 40.71 feet to a set PK nail with a
  washer stamped "KFW SURVEYING" for a point of non-tangency of the tract described herein,
  and
- S 34° 28' 39" W, a distance of 66.00 feet to a set PK nail with a washer stamped "KFW SURVEYING" at the intersection with the back of curb and an edge of concrete and for an exterior corner of the tract described herein;

THENCE: Continuing over and across the existing Interstate Highway 35 right-of-way and generally along and with the edge of concrete the following eight (8) courses:

- S 60° 44' 37" W, a distance of 5.38 feet to a set PK nail with a washer stamped "KFW SURVEYING" for the most southerly corner of the tract described herein,
- N 84° 43' 05" W, a distance of 44.09 feet to a set PK nail with a washer stamped "KFW SURVEYING" for an angle of the tract described herein,
- N 83° 29° 02° W, a distance of 44.50 feet to a set PK nail with a washer stamped "KFW SURVEYING" for a point of curvature of the tract described herein,
- 4. With a non-tangent curve to the right having a radius of 269.45 feet, a delta angle of 11° 51' 19", an arc length of 55.75 feet and a chord bears, N 73° 20' 21" W, a distance of 55.65 feet to a set PK nail with a washer stamped "KFW SURVEYING" for a point of non-tangency of the tract described herein,

Page 2 of 7

FIRM LICENSE NO. 10122300

- N 68° 35' 29" W, a distance of 143.78 feet to a set PK nail with a washer stamped "KFW SURVEYING" for an exterior corner of the tract described herein,
- N 16° 00' 24" E, a distance of 1.04 feet to a set PK nail with a washer stamped "KFW SURVEYING" for an interior corner of the tract described herein.
- 7. N 67° 49° 05" W, a distance of 13.55 feet to a set PK nail with a washer stamped "KFW SURVEYING" for an exterior corner of the tract described herein, from which a found "x" in concrete in the north right-of-way line of Interstate Highway 35 and for the southwest corner of Lot 34, N.C.B. 3599 of the Resubdivision of N.C.B. 3599, a plat of record in Volume 5300 Page 118 of the Deed and Plat Records of Bexar County, Texas, bears N 73° 50' 08" E, 71.81 feet, and
- N 19° 44' 54" W, a distance of 2.25 feet to a set PK nail with a washer stamped "KFW SURVEYING" at the intersection with the edge of concrete and the back of curb and for the most westerly corner of the tract described herein;

THENCE: Continuing over and across the existing Interstate Highway 35 right-of-way and generally along and with the back of curb the following three (3) courses:

- 1. N 52° 31' 11" E, a distance of 206.51 feet to a set PK nail with a washer stamped "KFW SURVEYING" for a point of curvature of the tract described herein, from which a found ½" iron or with a plastic cap stamped "RPLS 5578" in the northerly right-of-way line of Interstate Highway 35, for the west corner of Parcel 66, a 0.0196 acre tract of land conveyed by deed from Lester Reetz to the State of Texas and executed on January 16, 1985, recorded in Volume 3332 Page 1202 of the Official Public Records of Bexar County, Texas, for the southwest corner of the north irregular 88.51 feet of Lot 9 and north irregular 76.99 feet of Lot 10 of N.C.B. 112 and the east corner of Lot 34, N.C.B. 3599, bears N 16° 46' 37" E, a distance of 55.61 feet,
- With a non-tangent curve to the left having a radius of 555.11 feet, a delta angle of 10° 17' 52", an arc length of 99.77 feet and a chord bears, N 46° 05' 57" E, a distance of 99.64 feet to a set PK nail with a washer stamped "KFW SURVEYING" for a point of non-tangency of the tract described herein, and
- N 39° 47' 12" E, a distance of 340.14 feet to a set PK nail with a washer stamped "KFW SURVEYING" at the intersection with the back of curb and an edge of concrete and for the most northerly corner of the tract described herein;