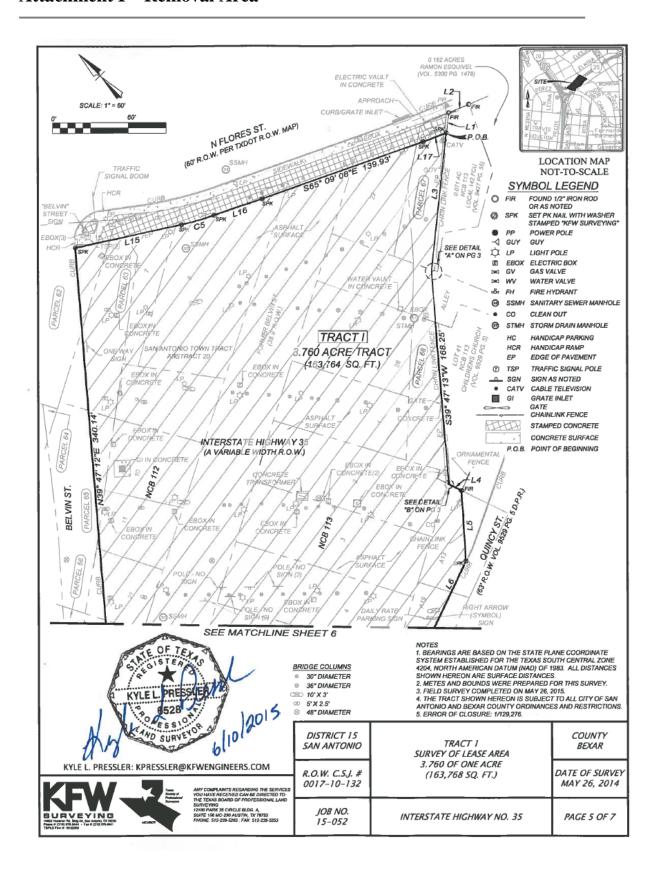

## Attachment I - Removal Area

## **Article 1. Description of Amendment**

The City releases back to TxDOT an area of 3.76 acres located between Camaron Street and North Flores Street, detailed in the survey notes shown as **Exhibit A**, which is hereby incorporated for all purposes as if fully set forth.

#### Exhibit A

County: Bexar Highway: I.H. 35

ROW C.S.J. No.: 0017-10-132

Date: June 4, 2015

TRACT NO. 1
PROPERTY DESCRIPTION
FOR
A 3.760 ACRE TRACT
(AREA TO BE LEASED)

A 3.760 acre tract of land, 163,768 square feet, out of the San Antonio Town Tract, Abstract 20, being a portion of Interstate Highway 35, a variable width public right-of-way, situated in New City Block (N.C.B.) 112, 113 and 131, City of San Antonio, Bexar County, Texas, being a portion of Parcel 62, a 0.2877 of an acre tract as conveyed by deed from Thomas Willard Nash and Christine B. Nash to the State of Texas and executed on September 18, 1984, recorded in Volume 3275 Page 1387 of the Official Public Records of Bexar County, Texas, a portion of Parcel 63, a 0.11 of an acre tract as conveyed by deed from James Price Juvenal, Mary Louise Price Juvenal, and Guy Leary Odom Sr., as Trustee, and Guy Odom Jr,. as Successor Trustee to the State of Texas and executed on June 21, 1984, recorded in Volume 3262 Page 1409 of the Official Public Records of Bexar County, Texas, a portion of Parcel 65, a 0.1306 of an acre tract as conveyed by deed from Carolina S. Garza to the State of Texas and executed on May 11, 1984, recorded in Volume 3298 Page 1614 of the Official Public Records of Bexar County, Texas, a portion of Lots 7, 8, 9, 10, 11, 21, 20, and 19 of N.C.B. 112, no transfer of record found, a portion of former Belvin St. right-of-way, no record of transfer found, a portion of W. Quincy right-ofway, formerly known as W. Romana, no record of transfer found, a portion of Parcel 68, a 0.0749 of an acre tract as conveyed by Judgment from Bernard Gilbert, et ux, et al, to the State of Texas and filed on September 7, 1999, recorded in Volume 8124 Page 1109 of the Official Public Records of Bexar County, Texas, a portion of Parcel 67, a 0.0623 of an acre tract as conveyed by deed from Eva Trevino Barber, John G. Barber and Irene McBurnett to the State of Texas and executed on March 28, 1985, recorded in Volume 3389 Page 1702 of the Official Public Records of Bexar County, Texas, a portion of Lots 29, 12, 28, 1, 2, A13, A19, 5, 6, 10 and 11 of N.C.B. 113, no transfer of record found, all of Lots 3, 4, 7, 8 and 9 of N.C.B. 113, no transfer of record found, and being more particularly described by metes and bounds as

BEGINNING at a set PK nail with a washer stamped "KFW SURVEYING" at the intersection of an extension of a concrete line with a chain link fence, near the northeast corner of Parcel 67 and for the most easterly corner of the tract described herein, from which a found ½" iron rod in the west right-of-way line of N. Flores Street, for the northeast corner of Parcel 67, and the northwest corner of a 0.071 of an acre tract of land conveyed to Local 142 Federal Credit Union of record in Volume 9427 Page 55 of the Official Public Records of Bexar County, Texas, bears N 52° 24' 52" E, a distance of 15.87 feet, from which a found ½" iron rod in the west right-of-way line of N. Flores Street, for the northeast corner of the 0.071 of an acre tract and the northwest corner of a 0.162 of an acre tract of land conveyed to Ramon Esquivel of record in Volume 5300 Page 1479 of the Official Public Records of Bexar County, Texas, bears S 68° 16' 49" E, a distance of 17.19 feet;

THENCE: Over and across the existing right-of-way of Interstate Highway 35 and generally along and with the chain link fence the following two (2) courses:

S 50° 30' 59" W, a distance of 110.13 feet to a set PK nail with a washer stamped "KFW SURVEYING" for an angle of the tract described herein, from which a found ½" iron rod for the southeast corner of Parcel 67, the most westerly corner of the 0.071 acre tract and in the east line of an alley of N.C.B. 113, bears S 56° 37' 13" E, a distance of 2.66 feet, and

FIRM LICENSE NO. 10122300

 S 39° 47' 13" W, a distance of 168.25 feet to set PK nail with a washer stamped "KFW SURVEYING" for an interior corner of the tract described herein;

THENCE: S 19° 40' 42" E, continuing over and across the existing right-of-way of Interstate Highway 35 and generally along and with the chain link fence, passing at a distance of 1.27 feet a found ½" iron rod for an angle in the south right-of-way line of Interstate Highway 35, for the south corner of Parcel 68, and the most westerly corner of Lot 41, N.C.B. 113 of the Children's Church Subdivision, a plat of record in Volume 9529 Page 5 of the Deed and Plat Records of Bexar County, Texas and along and with the southwest line of Lot 41 and a southerly right-of-way line of Interstate Highway 35 for a total distance of 11.34 feet to a found ½" iron rod in the current north right-of-way line of W. Quincy Street, for an angle in the south right-of-way line of Interstate Highway 35, for the south corner of Lot 41 and an exterior corner of the tract described herein;

THENCE: Continuing over and across the existing Interstate Highway 35 right-of-way and generally along and with the edge of concrete the following five (5) courses:

- S 57° 55' 47" E, a distance of 86.16 feet to a set PK nail with a washer stamped "KFW SURVEYING" for a point of curvature of the tract described herein,
- With a non-tangent curve to the left having a radius of 163.64 feet, a delta angle of 09° 23' 19", an arc length of 26.81 feet and a chord bears, S 61° 46' 44" E, a distance of 26.78 feet to a set PK nail with a washer stamped "KFW SURVEYING" for a point of non-tangency of the tract described herein,
- S 64° 19' 27" E, a distance of 39.88 feet to a set PK nail with a washer stamped "KFW SURVEYING" for an angle of the tract described herein,
- S 65° 09' 08" E, a distance of 139.93 feet to a set PK nail with a washer stamped "KFW SURVEYING" for an angle of the tract described herein, and

FIRM LICENSE NO. 10122300

Page 3 of 7

5. S 67° 04° 50" E, a distance of 14.75 feet to the POINT OF BEGINNING and containing 3.760 acres or 163,764 square feet more or less, in Bexar County, Texas. Said tract being described in accordance with a survey prepared by KFW Surveying. Bearings are based on NAD83 Texas State Plane, South Central Zone, 4204. Distances are in surface. Error of the property o closure 1/129,276.