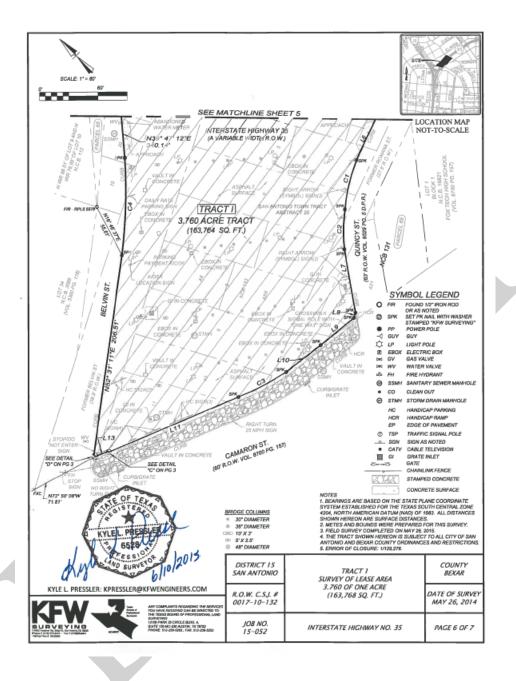

## Attachment I - Removal Area

## **Article 1. Description of Amendment**

The City releases back to TxDOT an area of 3.76 acres located between Camaron Street and North Flores Street, detailed in the survey notes shown as **Exhibit A**, which is hereby incorporated for all purposes as if fully set forth.

#### Exhibit A

County: Bexar Highway: I.H. 35

ROW C.S.J. No.: 0017-10-132

Date: June 4, 2015

TRACT NO. 1
PROPERTY DESCRIPTION
FOR
A 3.760 ACRE TRACT
(AREA TO BE LEASED)

A 3.760 acre tract of land, 163,768 square feet, out of the San Antonio Town Tract, Abstract 20, being a portion of Interstate Highway 35, a variable width public right-of-way, situated in New City Block (N.C.B.) 112, 113 and 131, City of San Antonio, Bexar County, Texas, being a portion of Parcel 62, a 0.2877 of an acre tract as conveyed by deed from Thomas Willard Nash and Christine B. Nash to the State of Texas and executed on September 18, 1984, recorded in Volume 3275 Page 1387 of the Official Public Records of Bexar County, Texas, a portion of Parcel 63, a 0.11 of an acre tract as conveyed by deed from James Price Juvenal, Mary Louise Price Juvenal, and Guy Leary Odom Sr., as Trustee, and Guy Odom Jr,. as Successor Trustee to the State of Texas and executed on June 21, 1984, recorded in Volume 3262 Page 1409 of the Official Public Records of Bexar County, Texas, a portion of Parcel 65, a 0.1306 of an acre tract as conveyed by deed from Carolina S. Garza to the State of Texas and executed on May 11, 1984, recorded in Volume 3298 Page 1614 of the Official Public Records of Bexar County, Texas, a portion of Lots 7, 8, 9, 10, 11, 21, 20, and 19 of N.C.B. 112, no transfer of record found, a portion of former Belvin St. right-of-way, no record of transfer found, a portion of W. Quincy right-ofway, formerly known as W. Romana, no record of transfer found, a portion of Parcel 68, a 0.0749 of an acre tract as conveyed by Judgment from Bernard Gilbert, et ux, et al, to the State of Texas and filed on September 7, 1999, recorded in Volume 8124 Page 1109 of the Official Public Records of Bexar County, Texas, a portion of Parcel 67, a 0.0623 of an acre tract as conveyed by deed from Eva Trevino Barber, John G. Barber and Irene McBurnett to the State of Texas and executed on March 28, 1985, recorded in Volume 3389 Page 1702 of the Official Public Records of Bexar County, Texas, a portion of Lots 29, 12, 28, 1, 2, A13, A19, 5, 6, 10 and 11 of N.C.B. 113, no transfer of record found, all of Lots 3, 4, 7, 8 and 9 of N.C.B. 113, no transfer of record found, and being more particularly described by metes and bounds as

THENCE: S 40° 51' 13" W, generally along and with the chain link fence, a distance of 55.76 feet to a set PK nail with a washer stamped "KFW SURVEYING" at the intersection with the extension of the chain link fence and the back of curb and for an exterior corner of the tract described herein,

THENCE: Over and across the existing Interstate Highway 35 right-of-way and generally along and with the back of curb the following four (4) courses:

- S 69° 55' 06" W, a distance of 94.95 feet to a set PK nail with a washer stamped "KFW SURVEYING" for a point of curvature of the tract described herein,
- With a non-tangent curve to the left having a radius of 187.08 feet, a delta angle of 18° 49' 37", an arc length of 61.47 feet and a chord bears, S 59° 16' 42" W, a distance of 61.20 feet to a set PK nail with a washer stamped "KFW SURVEYING" for a point of compound curvature of the tract described herein,
- With a curve to the left having a radius of 169.25 feet, a delta angle of 13° 48' 59", an arc length
  of 40.81 feet and a chord bears, S 45° 21' 25" W, a distance of 40.71 feet to a set PK nail with a
  washer stamped "KFW SURVEYING" for a point of non-tangency of the tract described herein,
  and
- S 34° 28' 39" W, a distance of 66.00 feet to a set PK nail with a washer stamped "KFW SURVEYING" at the intersection with the back of curb and an edge of concrete and for an exterior corner of the tract described herein;

THENCE: Continuing over and across the existing Interstate Highway 35 right-of-way and generally along and with the edge of concrete the following eight (8) courses:

- S 60° 44' 37" W, a distance of 5.38 feet to a set PK nail with a washer stamped "KFW SURVEYING" for the most southerly corner of the tract described herein,
- N 84° 43' 05" W, a distance of 44.09 feet to a set PK nail with a washer stamped "KFW SURVEYING" for an angle of the tract described herein,
- N 83° 29° 02° W, a distance of 44.50 feet to a set PK nail with a washer stamped "KFW SURVEYING" for a point of curvature of the tract described herein,
- 4. With a non-tangent curve to the right having a radius of 269.45 feet, a delta angle of 11° 51' 19", an arc length of 55.75 feet and a chord bears, N 73° 20' 21" W, a distance of 55.65 feet to a set PK nail with a washer stamped "KFW SURVEYING" for a point of non-tangency of the tract described herein,

Page 2 of 7

FIRM LICENSE NO. 10122300

- N 68° 35' 29" W, a distance of 143.78 feet to a set PK nail with a washer stamped "KFW SURVEYING" for an exterior corner of the tract described herein,
- N 16° 00' 24" E, a distance of 1.04 feet to a set PK nail with a washer stamped "KFW SURVEYING" for an interior corner of the tract described herein.
- 7. N 67° 49° 05" W, a distance of 13.55 feet to a set PK nail with a washer stamped "KFW SURVEYING" for an exterior corner of the tract described herein, from which a found "x" in concrete in the north right-of-way line of Interstate Highway 35 and for the southwest corner of Lot 34, N.C.B. 3599 of the Resubdivision of N.C.B. 3599, a plat of record in Volume 5300 Page 118 of the Deed and Plat Records of Bexar County, Texas, bears N 73° 50' 08" E, 71.81 feet, and
- N 19° 44' 54" W, a distance of 2.25 feet to a set PK nail with a washer stamped "KFW SURVEYING" at the intersection with the edge of concrete and the back of curb and for the most westerly corner of the tract described herein;

THENCE: Continuing over and across the existing Interstate Highway 35 right-of-way and generally along and with the back of curb the following three (3) courses:

- 1. N 52° 31' 11" E, a distance of 206.51 feet to a set PK nail with a washer stamped "KFW SURVEYING" for a point of curvature of the tract described herein, from which a found ½" iron or with a plastic cap stamped "RPLS 5578" in the northerly right-of-way line of Interstate Highway 35, for the west corner of Parcel 66, a 0.0196 acre tract of land conveyed by deed from Lester Reetz to the State of Texas and executed on January 16, 1985, recorded in Volume 3332 Page 1202 of the Official Public Records of Bexar County, Texas, for the southwest corner of the north irregular 88.51 feet of Lot 9 and north irregular 76.99 feet of Lot 10 of N.C.B. 112 and the east corner of Lot 34, N.C.B. 3599, bears N 16° 46' 37" E, a distance of 55.61 feet,
- With a non-tangent curve to the left having a radius of 555.11 feet, a delta angle of 10° 17' 52", an arc length of 99.77 feet and a chord bears, N 46° 05' 57" E, a distance of 99.64 feet to a set PK nail with a washer stamped "KFW SURVEYING" for a point of non-tangency of the tract described herein, and
- N 39° 47' 12" E, a distance of 340.14 feet to a set PK nail with a washer stamped "KFW SURVEYING" at the intersection with the back of curb and an edge of concrete and for the most northerly corner of the tract described herein;