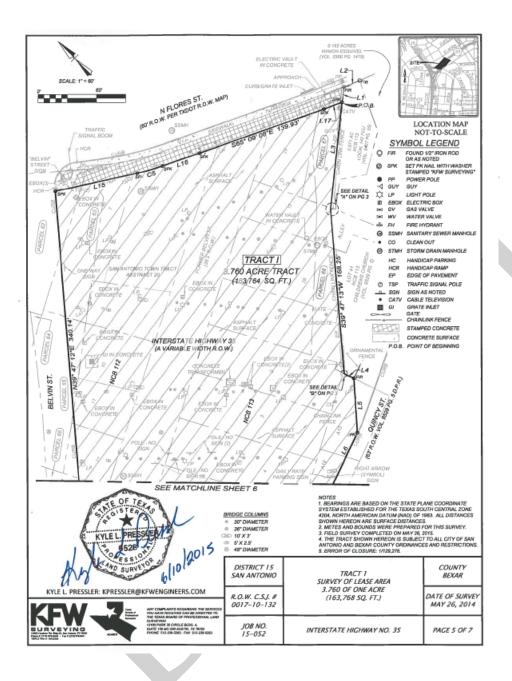

## Attachment I - Removal Area

## **Article 1. Description of Amendment**

The City releases back to TxDOT an area of 3.76 acres located between Camaron Street and North Flores Street, detailed in the survey notes shown as **Exhibit A**, which is hereby incorporated for all purposes as if fully set forth.

#### Exhibit A

County: Bexar Highway: I.H. 35

ROW C.S.J. No.: 0017-10-132

Date: June 4, 2015

TRACT NO. 1
PROPERTY DESCRIPTION
FOR
A 3.760 ACRE TRACT
(AREA TO BE LEASED)

A 3.760 acre tract of land, 163,768 square feet, out of the San Antonio Town Tract, Abstract 20, being a portion of Interstate Highway 35, a variable width public right-of-way, situated in New City Block (N.C.B.) 112, 113 and 131, City of San Antonio, Bexar County, Texas, being a portion of Parcel 62, a 0.2877 of an acre tract as conveyed by deed from Thomas Willard Nash and Christine B. Nash to the State of Texas and executed on September 18, 1984, recorded in Volume 3275 Page 1387 of the Official Public Records of Bexar County, Texas, a portion of Parcel 63, a 0.11 of an acre tract as conveyed by deed from James Price Juvenal, Mary Louise Price Juvenal, and Guy Leary Odom Sr., as Trustee, and Guy Odom Jr,. as Successor Trustee to the State of Texas and executed on June 21, 1984, recorded in Volume 3262 Page 1409 of the Official Public Records of Bexar County, Texas, a portion of Parcel 65, a 0.1306 of an acre tract as conveyed by deed from Carolina S. Garza to the State of Texas and executed on May 11, 1984, recorded in Volume 3298 Page 1614 of the Official Public Records of Bexar County, Texas, a portion of Lots 7, 8, 9, 10, 11, 21, 20, and 19 of N.C.B. 112, no transfer of record found, a portion of former Belvin St. right-of-way, no record of transfer found, a portion of W. Quincy right-ofway, formerly known as W. Romana, no record of transfer found, a portion of Parcel 68, a 0.0749 of an acre tract as conveyed by Judgment from Bernard Gilbert, et ux, et al, to the State of Texas and filed on September 7, 1999, recorded in Volume 8124 Page 1109 of the Official Public Records of Bexar County, Texas, a portion of Parcel 67, a 0.0623 of an acre tract as conveyed by deed from Eva Trevino Barber, John G. Barber and Irene McBurnett to the State of Texas and executed on March 28, 1985, recorded in Volume 3389 Page 1702 of the Official Public Records of Bexar County, Texas, a portion of Lots 29, 12, 28, 1, 2, A13, A19, 5, 6, 10 and 11 of N.C.B. 113, no transfer of record found, all of Lots 3, 4, 7, 8 and 9 of N.C.B. 113, no transfer of record found, and being more particularly described by metes and bounds as

BEGINNING at a set PK nail with a washer stamped "KFW SURVEYING" at the intersection of an extension of a concrete line with a chain link fence, near the northeast corner of Parcel 67 and for the most easterly corner of the tract described herein, from which a found ½" iron rod in the west right-of-way line of N. Flores Street, for the northeast corner of Parcel 67, and the northwest corner of a 0.071 of an acre tract of land conveyed to Local 142 Federal Credit Union of record in Volume 9427 Page 55 of the Official Public Records of Bexar County, Texas, bears N 52° 24' 52" E, a distance of 15.87 feet, from which a found ½" iron rod in the west right-of-way line of N. Flores Street, for the northeast corner of the 0.071 of an acre tract and the northwest corner of a 0.162 of an acre tract of land conveyed to Ramon Esquivel of record in Volume 5300 Page 1479 of the Official Public Records of Bexar County, Texas, bears S 68° 16' 49" E, a distance of 17.19 feet;

THENCE: Over and across the existing right-of-way of Interstate Highway 35 and generally along and with the chain link fence the following two (2) courses:

S 50° 30' 59" W, a distance of 110.13 feet to a set PK nail with a washer stamped "KFW SURVEYING" for an angle of the tract described herein, from which a found ½" iron rod for the southeast corner of Parcel 67, the most westerly corner of the 0.071 acre tract and in the east line of an alley of N.C.B. 113, bears S 56° 37' 13" E, a distance of 2.66 feet, and

FIRM LICENSE NO. 10122300

 S 39° 47' 13" W, a distance of 168.25 feet to set PK nail with a washer stamped "KFW SURVEYING" for an interior corner of the tract described herein;

THENCE: S 19° 40' 42" E, continuing over and across the existing right-of-way of Interstate Highway 35 and generally along and with the chain link fence, passing at a distance of 1.27 feet a found ½" iron rod for an angle in the south right-of-way line of Interstate Highway 35, for the south corner of Parcel 68, and the most westerly corner of Lot 41, N.C.B. 113 of the Children's Church Subdivision, a plat of record in Volume 9529 Page 5 of the Deed and Plat Records of Bexar County, Texas and along and with the southwest line of Lot 41 and a southerly right-of-way line of Interstate Highway 35 for a total distance of 11.34 feet to a found ½" iron rod in the current north right-of-way line of W. Quincy Street, for an angle in the south right-of-way line of Interstate Highway 35, for the south corner of Lot 41 and an exterior corner of the tract described herein;

THENCE: Continuing over and across the existing Interstate Highway 35 right-of-way and generally along and with the edge of concrete the following five (5) courses:

- S 57° 55' 47" E, a distance of 86.16 feet to a set PK nail with a washer stamped "KFW SURVEYING" for a point of curvature of the tract described herein,
- With a non-tangent curve to the left having a radius of 163.64 feet, a delta angle of 09° 23' 19", an arc length of 26.81 feet and a chord bears, S 61° 46' 44" E, a distance of 26.78 feet to a set PK nail with a washer stamped "KFW SURVEYING" for a point of non-tangency of the tract described herein,
- S 64° 19' 27" E, a distance of 39.88 feet to a set PK nail with a washer stamped "KFW SURVEYING" for an angle of the tract described herein,
- S 65° 09' 08" E, a distance of 139.93 feet to a set PK nail with a washer stamped "KFW SURVEYING" for an angle of the tract described herein, and

FIRM LICENSE NO. 10122300

Page 3 of 7

5. S 67° 04° 50" E, a distance of 14.75 feet to the POINT OF BEGINNING and containing 3.760 acres or 163,764 square feet more or less, in Bexar County, Texas. Said tract being described in accordance with a survey prepared by KFW Surveying. Bearings are based on NAD83 Texas State Plane, South Central Zone, 4204. Distances are in surface. Error of the property o closure 1/129,276.