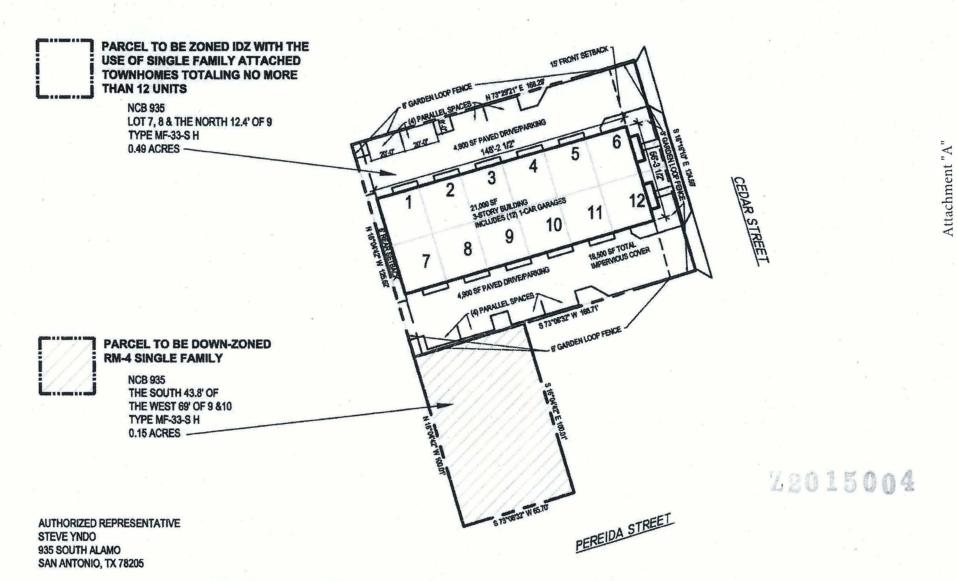

## BE IT ORDAINED BY THE CITY COUNCIL OF THE CITY OF SAN ANTONIO:

**SECTION 1.** Chapter 35, Unified Development Code, Section 35-304, Official Zoning Map, of the City Code of San Antonio, Texas is amended by changing the zoning district boundary from "MF-33 H S AHOD" Multi Family King William Historic Airport Hazard Overlay District with a Specific Use Authorization for a Child Care Institution (Specialized) to "IDZ H AHOD" Infill Development Zone King William Historic Airport Hazard Overlay District with Single-Family Residential uses (attached townhomes) at a density not to exceed 25 units per acre on Lots 7, 8 and the north 12.4 feet of Lot 9, Block B, NCB 935, and to "RM-4 H AHOD" Residential Mixed King William Historic Airport Hazard Overlay District on the south 43.8 feet of the west 69 feet of Lot 9 and the west 69 feet of Lot 10, Block B, NCB 935.

**SECTION 2.** The City Council approves this Infill Development Zone so long as the attached site plan is adhered to. A site plan is attached as **Attachment "A"** and made a part hereof and incorporated herein for all purposes.

I, Steve Yndo, the authorized representative of the property owner/applicant, acknowledge that this site plan submitted for the purpose of rezoning this property is in accordance with all applicable provision of the Unified Development Code. Additionally, I understand that the City Council approval of a site plan in conjunction with a rezoning case does not relieve me from adherence to any/all City-adopted Codes at the time of plan submittel for building permits.