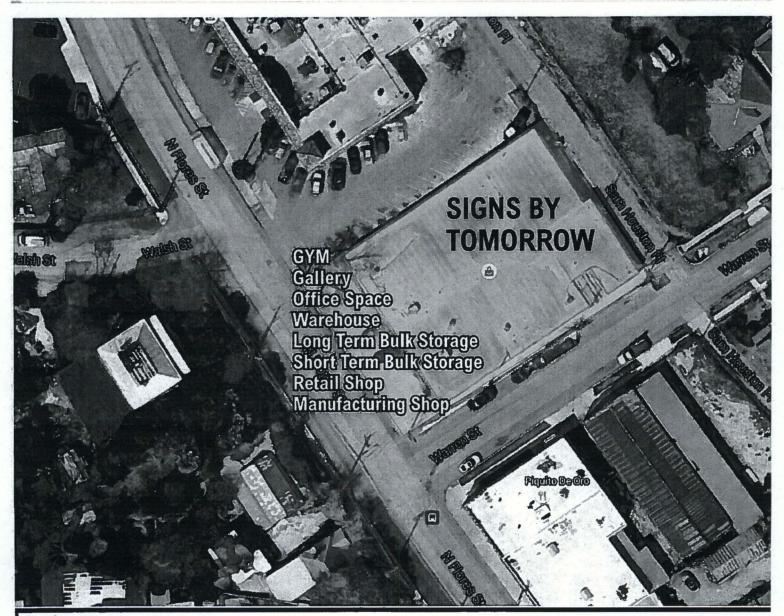

**SECTION 2.** The City Council approves this Infill Development Zone so long as the attached site plan is adhered to. A site plan is attached as Attachment "A" and made a part hereof and incorporated herein for all purposes.

## Z2016116

Legal Description: NCB 754 BLK LOT1 & 2

Address: Name: Mailing

Address:

1202 N FLORES ST SAN ANTONIO, TX 78212 FUENTES PROPERTIES AND VENTURES LLC 9258 DIETZ ELKHORN RD BOERNE, TX 780154900

I, Rachel Fuentes, The property owner, acknowledge that this site plan submi rezoning this property is in accordance with all applicable provisions of the L Additionally, I understand that City Council approval of a site plan in conjunnot relieve me from adherence to any/all City adopted Codes at the time of pl