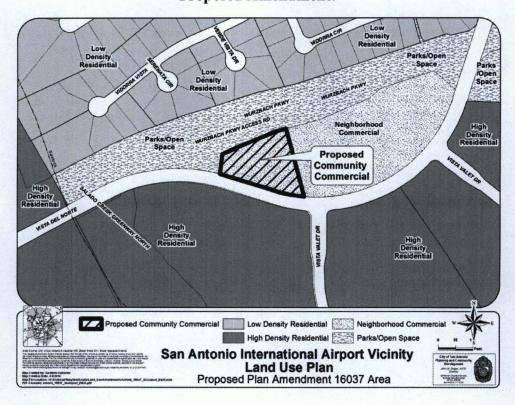

## ATTACHMENT II Proposed Amendment:

## BE IT ORDAINED BY THE CITY COUNCIL OF THE CITY OF SAN ANTONIO:

**SECTION 1.** The San Antonio International Airport Vicinity Land Use Plan, a component of the Comprehensive Master Plan of the City, is hereby amended by changing the use of approximately 1.501 acres of land located at the intersection of Vista del Norte and Wurzbach Parkway, legally described as 1.501 acres out of NCB 17087, from Neighborhood Commercial to Community Commercial. All portions of land mentioned are depicted in **Attachments "I"** and "**II"**, attached hereto and incorporated herein for all purposes.