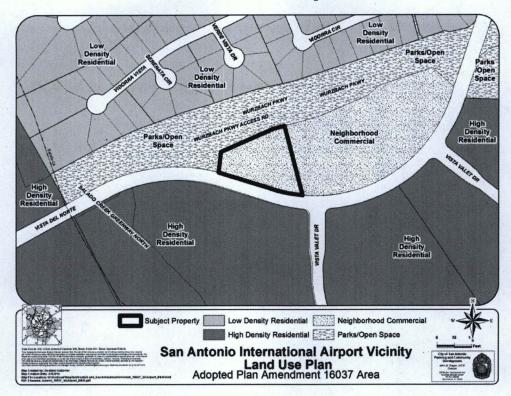

## ATTACHMENT I Land Use Plan as Adopted:

## BE IT ORDAINED BY THE CITY COUNCIL OF THE CITY OF SAN ANTONIO:

**SECTION 1.** The San Antonio International Airport Vicinity Land Use Plan, a component of the Comprehensive Master Plan of the City, is hereby amended by changing the use of approximately 1.501 acres of land located at the intersection of Vista del Norte and Wurzbach Parkway, legally described as 1.501 acres out of NCB 17087, from Neighborhood Commercial to Community Commercial. All portions of land mentioned are depicted in **Attachments "I"** and "**II"**, attached hereto and incorporated herein for all purposes.