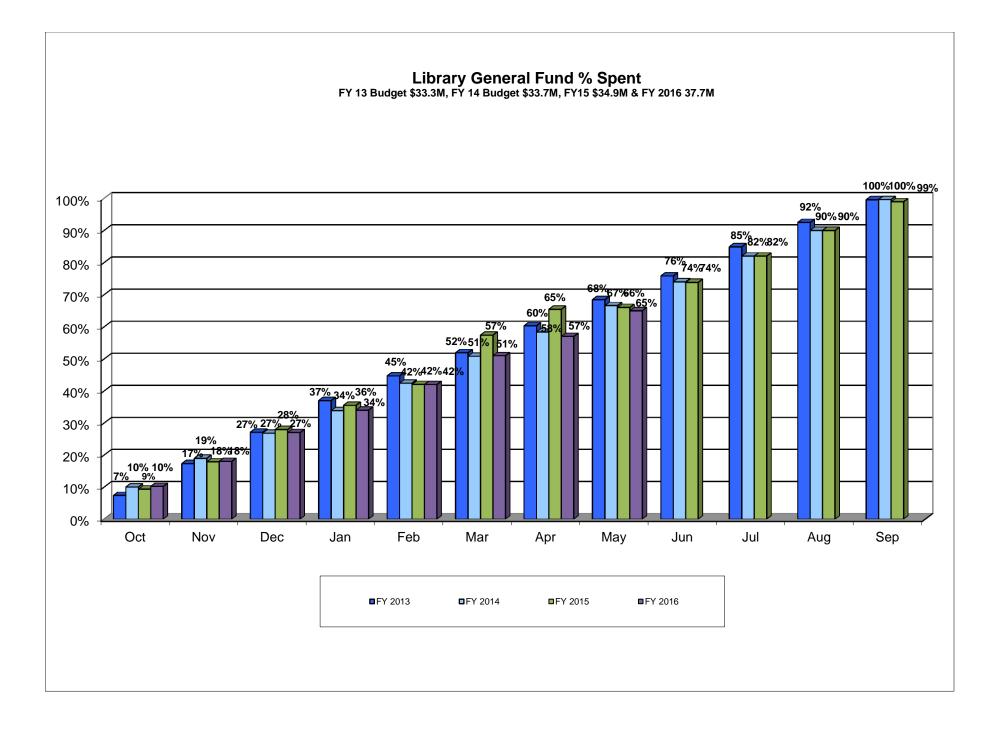

## San Antonio Public Library Monthly Operating Statement October 1, 2015 to May 31, 2016 Percent of FY Budget Spent: 65%

|                                                         | Percent of FY Budget Spent: 65% |                  |                       |                     |                     |  |  |  |  |  |
|---------------------------------------------------------|---------------------------------|------------------|-----------------------|---------------------|---------------------|--|--|--|--|--|
|                                                         | Budget                          | Expended to Date | Encumbered to<br>Date | Remaining<br>Budget | % Spent to<br>Date* |  |  |  |  |  |
| City General FundPersonnel                              | FY 15-16                        | FY 15-16         | FY 15-16              | FY 15-16            | FY 15-16            |  |  |  |  |  |
| Services                                                |                                 |                  |                       |                     |                     |  |  |  |  |  |
| Car Exp Allowance                                       | 18,000                          | 12,000           | -                     | 6,000               | 67%                 |  |  |  |  |  |
| Cell Phone Allowance                                    | 2,520                           | -                | -                     | 2,520               | 0%                  |  |  |  |  |  |
| Cell Phone Reimburse                                    | 1,200                           | 4,330            | -                     | (3,130)             | 0%                  |  |  |  |  |  |
| Civ Cloth/Boot Allowance                                | -                               | 400              | -                     | (400)               | 0%                  |  |  |  |  |  |
| Civl Actv Healthcr                                      | 2,263,292                       | 1,508,861        | -                     | 754,431             | 67%                 |  |  |  |  |  |
| Def Comp-Executives                                     | 5,638                           | 4,271            | -                     | 1,367               | 76%                 |  |  |  |  |  |
| FICA & Medicare Exp                                     | 1,260,833                       | 812,420          | -                     | 448,413             | 64%                 |  |  |  |  |  |
| Hol.Pay-Hourly Sal.                                     | -                               | 4,346            | -                     | (4,346)             |                     |  |  |  |  |  |
| Language Skill Pay                                      | 33,600                          | 23,200           | -                     | 10,400              | 69%                 |  |  |  |  |  |
| Life Insurance                                          | 13,936                          | 7,460            | -                     | 6,476               | 54%                 |  |  |  |  |  |
| Overtime Salaries                                       | 1,737                           | 7,381            | -                     | (5,644)             | 425%                |  |  |  |  |  |
| Pers Leave Buy Back                                     | 199,688                         | 310,337          | -                     | (110,649)           | 155%                |  |  |  |  |  |
| Regular Salaries                                        | 16,484,233                      | 10,681,675       | -                     | 5,802,558           | 65%                 |  |  |  |  |  |
| Reserve Performance Pay                                 | 226,359                         | -                | -                     | 226,359             | 0%                  |  |  |  |  |  |
| Retiree HIth Assess Reserve COLA                        | 409,296                         | 272,864          | -                     | 136,432             | 67%                 |  |  |  |  |  |
|                                                         | 595,560                         | -                | -                     | 595,560             | 0%                  |  |  |  |  |  |
| Retiree Payout Sal                                      | -                               | 37,632           | -                     | (37,632)            | 60%                 |  |  |  |  |  |
| Retirement Exp                                          | 1,473,941                       | 1,021,915        | -                     | 452,026             | 69%                 |  |  |  |  |  |
| Salary Turnover Targ                                    | (413,663)                       | -                | -                     | (413,663)           | 0%                  |  |  |  |  |  |
| Shift Differential                                      | 19,300                          | 31,624           | -                     | (12,324)            | 164%                |  |  |  |  |  |
| Temp FICA & Medicare                                    | -                               | 122              | -                     | (122)               |                     |  |  |  |  |  |
| Temporary Salaries                                      | -                               | 1,578            | -                     | (1,578)             |                     |  |  |  |  |  |
| Transportation Allowance<br>Total General Fund Personal | -                               | 45               | -                     | (45)                | 0%                  |  |  |  |  |  |
| Services                                                | 22,595,470                      | 14,742,462       | -                     | 7,853,008           | 65%                 |  |  |  |  |  |
|                                                         |                                 |                  |                       |                     |                     |  |  |  |  |  |
| City General FundContractual<br>Services                |                                 |                  |                       |                     |                     |  |  |  |  |  |
| Adv and Publications                                    | 11,450                          | 4,185            |                       | 7,265               | 37%                 |  |  |  |  |  |
| Alarm and Sec. Serv.                                    | 63,608                          | 50,863           |                       | 12,745              | 80%                 |  |  |  |  |  |
| Binding & Printing                                      | 52,585                          | 31,593           | 1,172                 | 19,820              | 62%                 |  |  |  |  |  |
| Cleaning Services                                       | 1,221,822                       | 640,964          | 1,172                 | 580,858             | 52%                 |  |  |  |  |  |
| Computer Software Maint.                                | 495,086                         | 391,998          | _                     | 103,088             | 79%                 |  |  |  |  |  |
| Public Copy/Print                                       | 259,759                         | 89,284           |                       | 170,475             | 34%                 |  |  |  |  |  |
| Contractual Services                                    | 1,226,518                       | 634,712          | 494,009               | 97,797              | 92%                 |  |  |  |  |  |
| Credit Card Fees                                        | 24,000                          | 17,454           | 494,009               | 6,546               | 5270                |  |  |  |  |  |
| Education - Classes                                     | 3,623                           | 1,509            | -                     | 2,114               | 42%                 |  |  |  |  |  |
| Fees to Prof Contr.                                     | 479,751                         | 411,375          | 11,336                | 57,040              | 88%                 |  |  |  |  |  |
| Freight and Storage                                     | 30,220                          | 17,682           | 14,952                | (2,414)             | 108%                |  |  |  |  |  |
| Inspection Fees                                         |                                 | 2,260            | - 14,332              | (2,260)             | 10070               |  |  |  |  |  |
| Linen & Laundry Serv                                    | 1,000                           | 2,200            | _                     | 1,000               | 0%                  |  |  |  |  |  |
| Mail and Parcel Post                                    | 14,526                          | 22,436           |                       | (7,910)             | 154%                |  |  |  |  |  |
| Maint - Buildings                                       | 347,596                         | 403,345          | 49,832                | (105,581)           | 134%                |  |  |  |  |  |
| Maint & Rep - Cmrcl                                     | 3,393                           | 772              | 49,032                | 2,621               | 23%                 |  |  |  |  |  |
| Maint a Nep - Child                                     | 20,420                          | 18,236           |                       | 2,021               | 89%                 |  |  |  |  |  |
| Maint Repair Auto                                       | 12,595                          | 13,764           | -                     | (1,169)             | 109%                |  |  |  |  |  |
| Membership Dues                                         |                                 |                  | -                     |                     | 105%                |  |  |  |  |  |
| Other Contract Srvcs                                    | 15,300<br>17,379                | 16,037<br>516    | -                     | (737)<br>16,863     | 10370               |  |  |  |  |  |
| Rent City Motor Pool                                    | 5,000                           | 010              | -                     | 5,000               | 0%                  |  |  |  |  |  |
| Rental of Equipment                                     | 10,000                          | -                | -                     | 10,000              | 0%                  |  |  |  |  |  |
| Rental Office Equipment                                 | 9,000                           | - 1,492          | -                     | 7,508               | 17%                 |  |  |  |  |  |
| Transportation Fees                                     | 89,485                          | 77,878           | -                     | 11,607              | 87%                 |  |  |  |  |  |
| Travel-Official                                         | 1,000                           | 2,871            | _                     | (1,871)             | 287%                |  |  |  |  |  |
|                                                         | ,                               | ,                |                       | · · · · /           | - /-                |  |  |  |  |  |
| Total General Fund Contractual<br>Services              | 4,415,116                       | 2,851,225        | 571,302               | 992,589             | 78%                 |  |  |  |  |  |