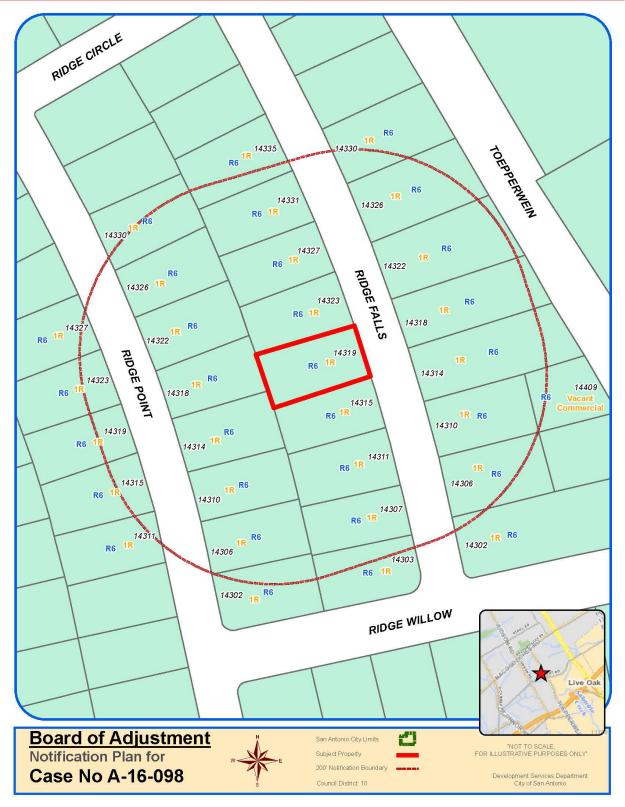

## Attachment 1 Notification Plan



## Attachment 1 Notification Plan (continued)





## Attachment 2 Plot Plan (continued)



Board of Adjustment Plot Plan for Case No A-16-098



FOR ILLUSTRATIVE PURPOSES ONLY COUNCIL DISTRICT: 10 14319 Ridge Falls Dr

Deue kopment Serukes Department City of San Antonio

## Attachment 3 Applicant's Site Plan

i da



I certify that the above plot plan shows all improvements on this property and that there will be no construction over easements. I also certify that I will build in compliance with the UDC and the 2009 IRC

29 Apr 2016 Bet The

Attachment 4 – Photos Subject Property – 14319 Ridgefalls Drive



**Ridgefalls Drive Streetscape** 



**Ridgefalls Drive Streetscape**