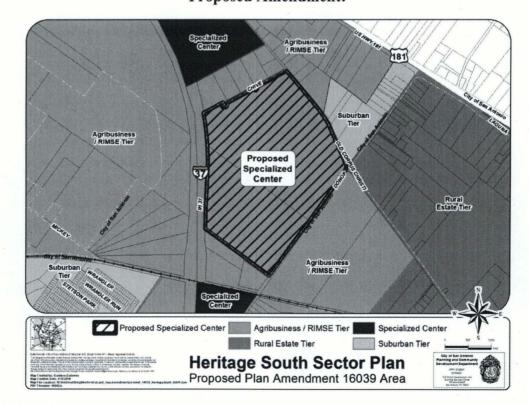

# ATTACHMENT II Proposed Amendment:

2

### BE IT ORDAINED BY THE CITY COUNCIL OF THE CITY OF SAN ANTONIO:

**SECTION 1.** The Heritage South Sector Plan, a component of the Comprehensive Master Plan of the City, is hereby amended by changing the future land use of approximately 202.85 acres of land located 11625 Old Corpus Christi Highway, legally described as 202.85 acres out of CB 4007, from Agribusiness/RIMSE Tier to Specialized Center. All portions of land mentioned are depicted in Attachments "I" and "II", attached hereto and incorporated herein for all purposes.