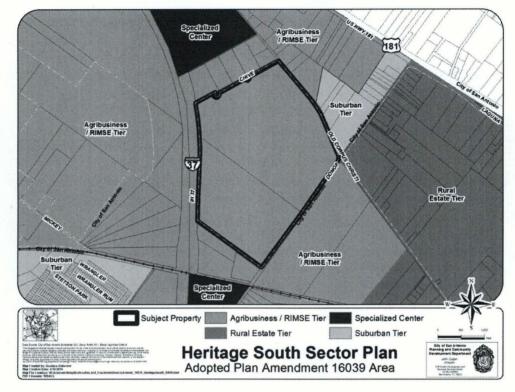

# ATTACHMENT I Land Use Plan as Adopted:

### BE IT ORDAINED BY THE CITY COUNCIL OF THE CITY OF SAN ANTONIO:

**SECTION 1.** The Heritage South Sector Plan, a component of the Comprehensive Master Plan of the City, is hereby amended by changing the future land use of approximately 202.85 acres of land located 11625 Old Corpus Christi Highway, legally described as 202.85 acres out of CB 4007, from Agribusiness/RIMSE Tier to Specialized Center. All portions of land mentioned are depicted in Attachments "I" and "II", attached hereto and incorporated herein for all purposes.