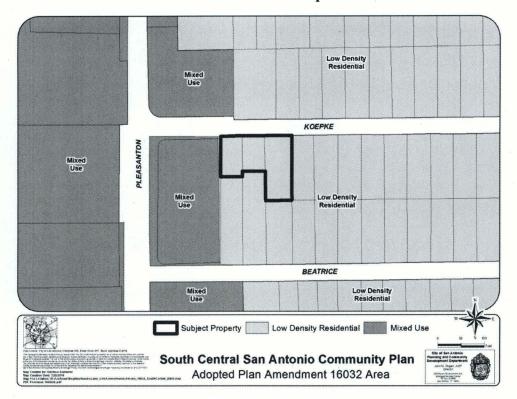

## BE IT ORDAINED BY THE CITY COUNCIL OF THE CITY OF SAN ANTONIO:

**SECTION 1.** The South Central San Antonio Community Plan, a component of the Comprehensive Master Plan of the City, is hereby amended by changing the future land use of approximately 0.36 acres of land located 156, 158, and 160 Koepke Avenue, legally described as Lots 24 and C, Block A, NCB 7787 and 0.099 acres out of NCB 7787, from Low Density Residential Tier to Mixed Use. All portions of land mentioned are depicted in **Attachments "I"** and "**II"**, attached hereto and incorporated herein for all purposes.

## ATTACHMENT I Land Use Plan as Adopted: