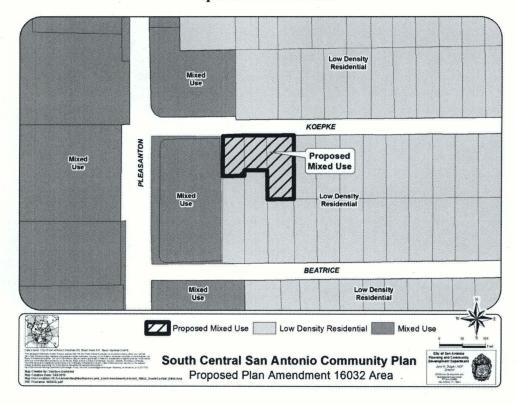

## BE IT ORDAINED BY THE CITY COUNCIL OF THE CITY OF SAN ANTONIO:

**SECTION 1.** The South Central San Antonio Community Plan, a component of the Comprehensive Master Plan of the City, is hereby amended by changing the future land use of approximately 0.36 acres of land located 156, 158, and 160 Koepke Avenue, legally described as Lots 24 and C, Block A, NCB 7787 and 0.099 acres out of NCB 7787, from Low Density Residential Tier to Mixed Use. All portions of land mentioned are depicted in **Attachments "I"** and "**II"**, attached hereto and incorporated herein for all purposes.

## ATTACHMENT II Proposed Amendment: