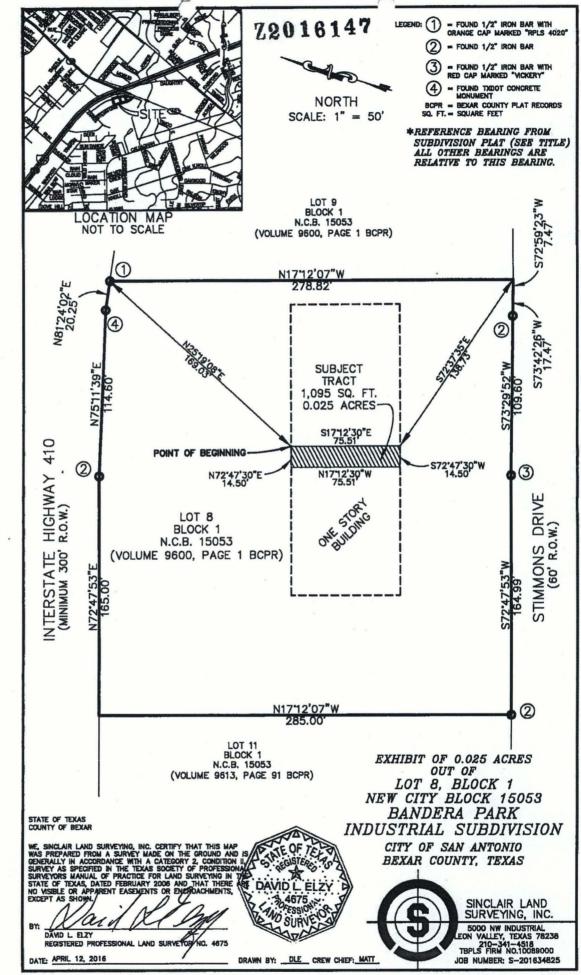

22016147

# Sinclair Land Surveying, Inc.

5000 NW Industrial Leon Valley, Texas 78238 210-341-4518 TBPLS Firm No. 10089000

April 12, 2016

of a may to

0.025 acres out of Lot 8, Block 1 New City Block 15053 Bandera Park Industrial Subdivision City of San Antonio

THE STATE OF TEXAS COUNTY OF BEXAR

### METES AND BOUNDS DESCRIPTION OF A SURVEY OF

0.025 acres out of Lot 8, Block 1, New City Block 15053 Bandera Park Industrial Subdivision, City of San Antonio, Bexar County, Texas, as shown by plat of record in Volume 9600 at page 1 of the Deed and Plat Records of Bexar County, Texas, and being more particularly described by metes and bounds, as surveyed, as follows:

Beginning at a point on the northwest face of the existing building for the north corner of this tract, whence an ½ "iron bar with an orange cap marked "RPLS 4020" found set in the ground in the south right-of-way line of Interstate Highway 410, the north corner of Lot 8, Block 1, New City Block 15053, Bandera Park Industrial Subdivision, City of San Antonio, Bexar County, Texas as shown by plat of record in Volume 9600 at page 1 of the Deed and Plat Records of Bexar County, Texas and the west corner of Lot 9, said Block 1, bears N 25°19'08" E a distance of 169.03 feet;

Thence S 17°12'30" E crossing said Lot 8 and said building a distance of 75.51 feet to a point on the southeast face of said building for the east corner of this tract, whence a point in the northwest right-of-way line of Stimmons Drive the east corner of said Lot 8 and the south corner of said Lot 9, bears S 72°37'35" E a distance of 138.73 feet;

Thence S 72°47'30" W with the southwest face of said building a distance of 14.50 feet to a point for the south corner of this tract;

Page 1 of 2

S-201634825

Thence N 17°12'30" W crossing said building a distance of 75.51 feet to a point on the northwest face of said building for the west corner of this tract;

Thence N 72°47'30" E with the northwest face of said building a distance of 14.50 feet to the point of beginning.

Containing 0.025 acres (1,095 square feet) of land, more or less.

The bearings for this survey are based on the plat as shown by plat of record in Volume 9600 at page 1 of the Deed and Plat Records of Bexar County, Texas

SINCLAIR LAND SURVEYING, INC.

David L. Elzy

Registered Professional 4an

Surveyor No. 4675

lts