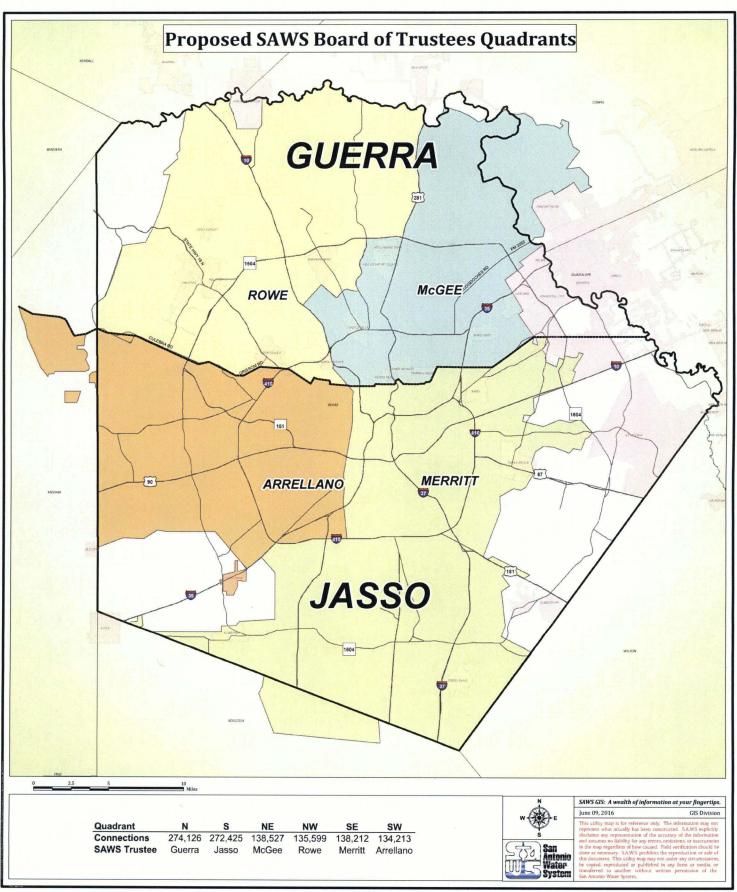

## BE IT ORDAINED BY THE CITY COUNCIL OF THE CITY OF SAN ANTONIO:

**SECTION 1.** The amended SAWS Quadrant and Zone Map attached hereto as "**Exhibit A**" is hereby adopted and incorporated into this Ordinance for all purposes. The quadrants and zones

as shown in **Exhibit A** are designated as follows: (1) Zone N; (2) Zone S; (3) Quadrant NE; (4) Quadrant NW; (5) Quadrant SE; and (6) Quadrant SW.

**SECTION 2.** This Ordinance shall be effective immediately upon passage by eight or more affirmative votes; otherwise, it shall be effective on the tenth day after passage.