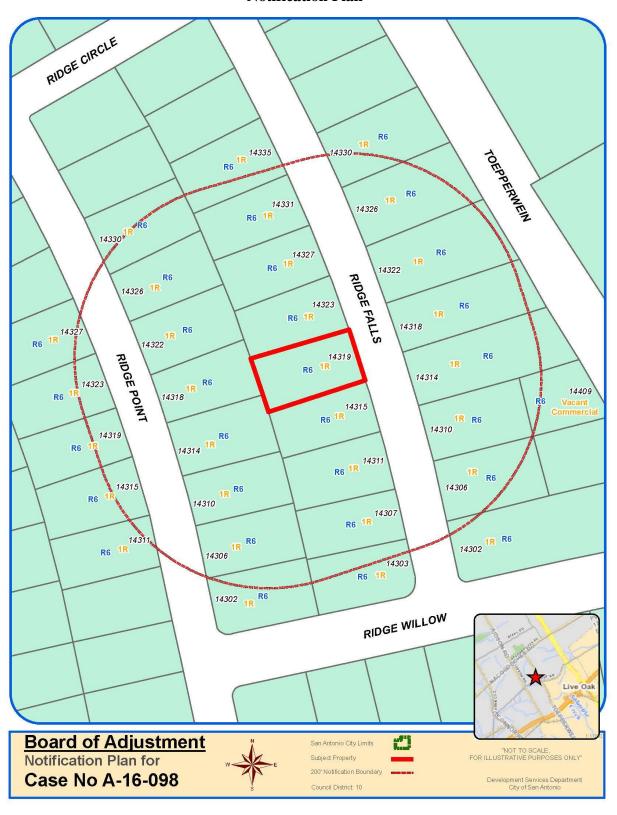

## Attachment 1 Notification Plan



## Attachment 1 Notification Plan (continued)



### Attachment 2 Plot Plan



Board of Adjustment Plot Plan for

Case No A-16-098



14319 Ridge Falls Dr

Development Services Department City of San Antonio

# Attachment 2 Plot Plan (continued)



Board of Adjustment
Plot Plan for
Case No A-16-098



14319 Ridge Falls Dr

Development Services Department City of San Antonio

# Attachment 3 Applicant's Site Plan

#### PLOT PLAN

FOR BLDG PERMITS



#### FRONT OF PROPERTY

I certify that the above plot plan shows all improvements on this property and that there will be no construction over easements. I also certify that I will build in compliance with the UDC and the 2009 IRC

29 Apr 2016 3et Th

Attachment 4 – Photos Subject Property – 14319 Ridgefalls Drive



Ridgefalls Drive Streetscap