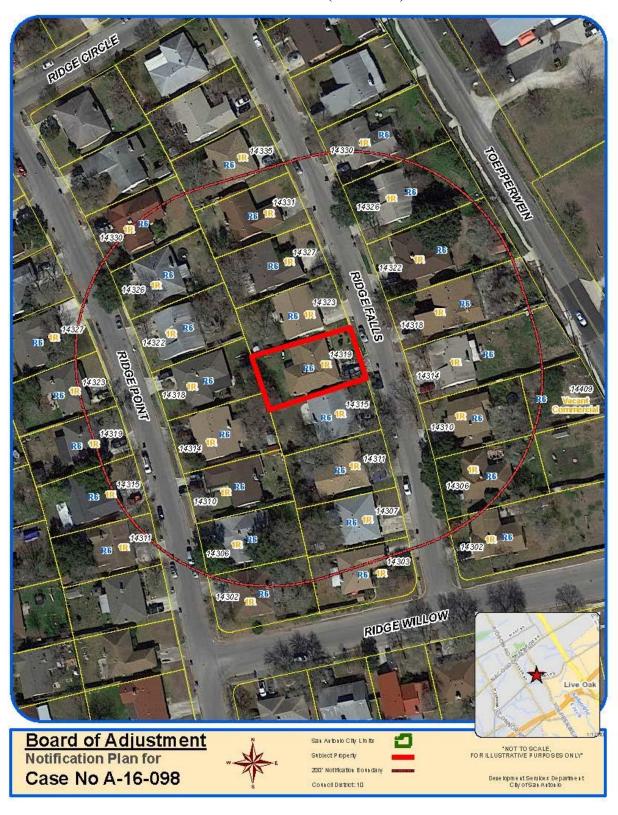

## Attachment 1 Notification Plan



## Attachment 1 Notification Plan (continued)



### Attachment 2 Plot Plan



Board of Adjustment Plot Plan for

Case No A-16-098



14319 Ridge Falls Dr

Development Services Department City of San Antonio

# Attachment 2 Plot Plan (continued)



Board of Adjustment
Plot Plan for
Case No A-16-098



14319 Ridge Falls Dr

Development Services Department City of San Antonio

# Attachment 3 Applicant's Site Plan

#### PLOT PLAN

FOR BLDG PERMITS



#### FRONT OF PROPERTY

I certify that the above plot plan shows all improvements on this property and that there will be no construction over easements. I also certify that I will build in compliance with the UDC and the 2009 IRC

29 Apr 2016 3et Th

Attachment 4 – Photos Subject Property – 14319 Ridgefalls Drive



Ridgefalls Drive Streetscape



Ridgefalls Drive Streetscape