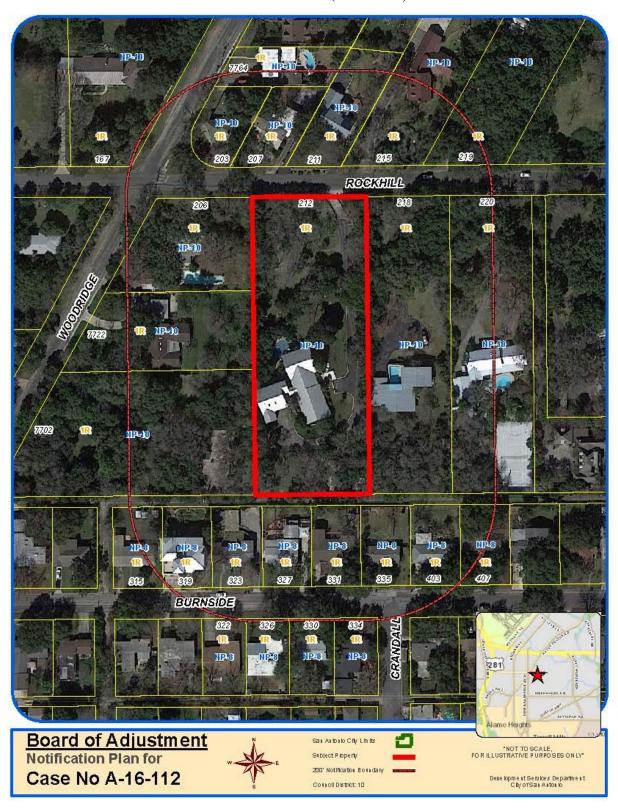

## Attachment 1 Notification Plan



## Attachment 1 Notification Plan (continued)



## **Attachment 2 Plot Plan**



Board of Adjustment Plot Plan for Case No A-16-112



212 Rockhill Dr

Development Services Department City of San Antonio

## Attachment 2 Plot Plan (continued)



Board of Adjustment
Plot Plan for
Case No A-16-112



212 Rockhill Dr

Deue lopme at Seru loes Departme a t City of Saa A atoa lo

# Attachment 3 Applicant's Site Plan

5/18/2016



212 Rockhill Dr - Google Maps



Google Maps

Measure distance Total distance: 270.15 ft (82.34 m)

lmagery ©2016 Google, Map data ©2016 Google

https://www.google.com/maps/place/212+Rockhill+Dr,+San+Antonio,+TX+78209/@29.5055057,-98.4530096,76m/data=i3m1!1e3!4m5!3m4!1s0x865cf53ae6779e15;0xd184977826e7d09!9m23d29,506039!4d-98.453...

Attachment 4 – Photos Subject Property – 212 Rockhill Drive