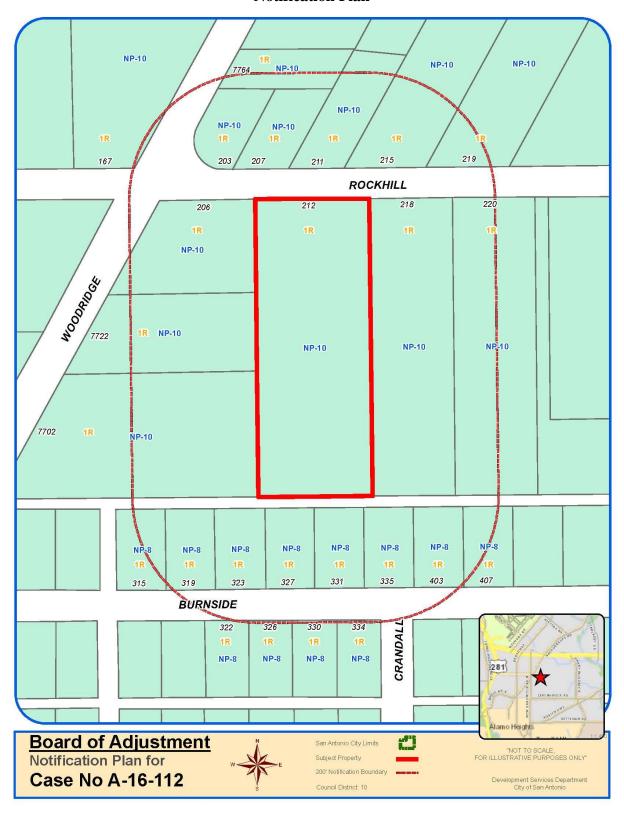

## Attachment 1 Notification Plan



## Attachment 1 Notification Plan (continued)



## **Attachment 2 Plot Plan**



Board of Adjustment Plot Plan for Case No A-16-112



212 Rockhill Dr

Development Services Department City of San Antonio

## Attachment 2 Plot Plan (continued)



Board of Adjustment
Plot Plan for
Case No A-16-112



212 Rockhill Dr

Deue lopme at Seru loes Departme a t City of Saa A atoa lo

# Attachment 3 Applicant's Site Plan

5/18/2016



212 Rockhill Dr - Google Maps



Google Maps

Measure distance Total distance: 270.15 ft (82.34 m)

lmagery ©2016 Google, Map data ©2016 Google

https://www.google.com/maps/place/212+Rockhill+Dr,+San+Antonio,+TX+78209/@29.5055057,-98.4530096,76m/data=i3m1!1e3!4m5!3m4!1s0x865cf53ae6779e15;0xd184977826e7d09!9m23d29,506039!4d-98.453...

Attachment 4 – Photos Subject Pro