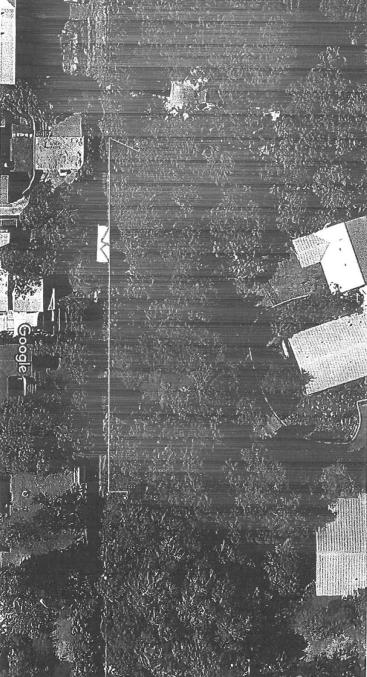

# Attachment 3 Applicant's Site Plan

5/18/2016

212 Rockhill Dr - Google Maps

Google Maps

Measure distance Total distance: 270.15 ft (82.34 m)

lmagery ©2016 Google, Map data ©2016 Google

https://www.google.com/maps/place/212+Rockhill+Dr,+San+Antonio,+TX+78209/@29.5055057,-98.4530096,76m/data=i3m1!1e3!4m5!3m4!1s0x865cf53ae6779e15;0xd184977826e7d09!9m23d29,506039!4d-98.453...