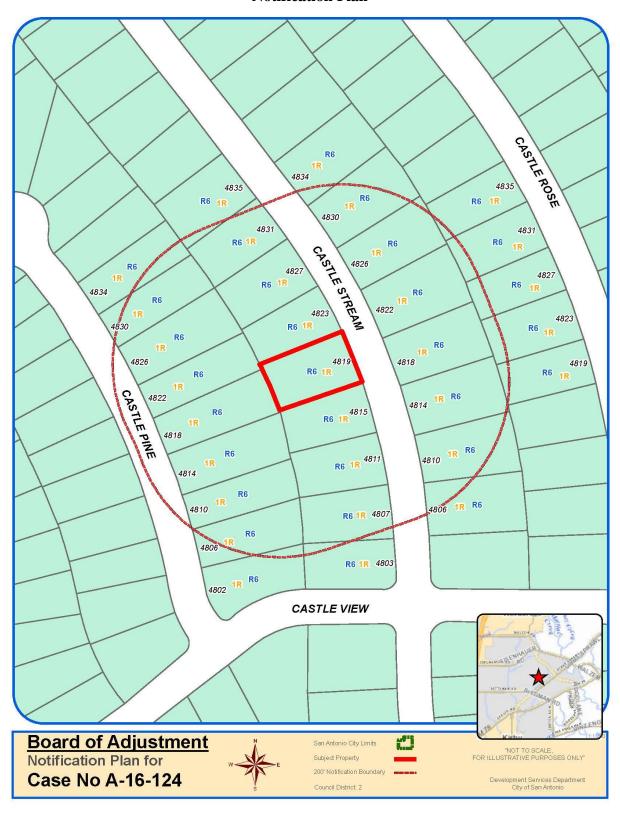

## Attachment 1 Notification Plan



## Attachment 1 Notification Plan (continued)



## Attachment 2 Plot Plan



Board of Adjustment
Plot Plan for
Case No A-16-124



4819 Castle Stream

Development Services Department City of San Antonio

## Attachment 2 Plot Plan (continued)



Board of Adjustment
Plot Plan for
Case No A-16-124



**4819 Castle Stream** 

Deue lopme et Seruloes Departme et City of Sale Autor lo

# **Attachment 3 Applicant's Site Plan**



Castle Stream

Attachment 4 – Photos Subject Property – 4819 Castle Stream Drive



**Castle Stream Drive Streetscape** 



**Neighboring Property** 



Similar Carport in Neighborhood