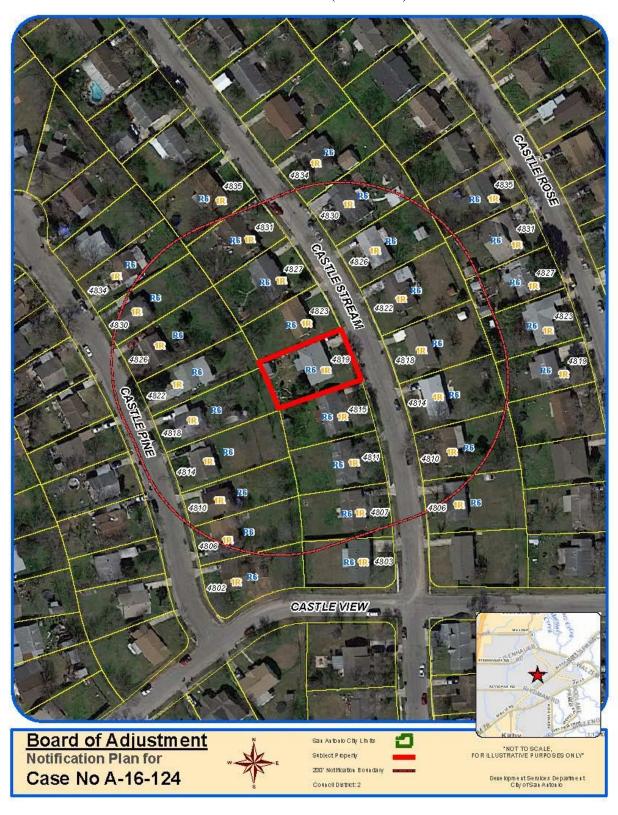

## Attachment 1 Notification Plan



## Attachment 1 Notification Plan (continued)



## Attachment 2 Plot Plan



Board of Adjustment
Plot Plan for
Case No A-16-124



4819 Castle Stream

Development Services Department City of San Antonio

## Attachment 2 Plot Plan (continued)



Board of Adjustment
Plot Plan for
Case No A-16-124



**4819 Castle Stream** 

Deue lopme et Seruloes Departme et City of Sale Autor lo

# **Attachment 3 Applicant's Site Plan**



Castle Stream

Attachment 4 – Photos Subject Property – 4819 Castle Stream Drive



**Castle Stream Drive Streetscape** 



**Neighboring Property** 



Similar Carport in Neighborhood