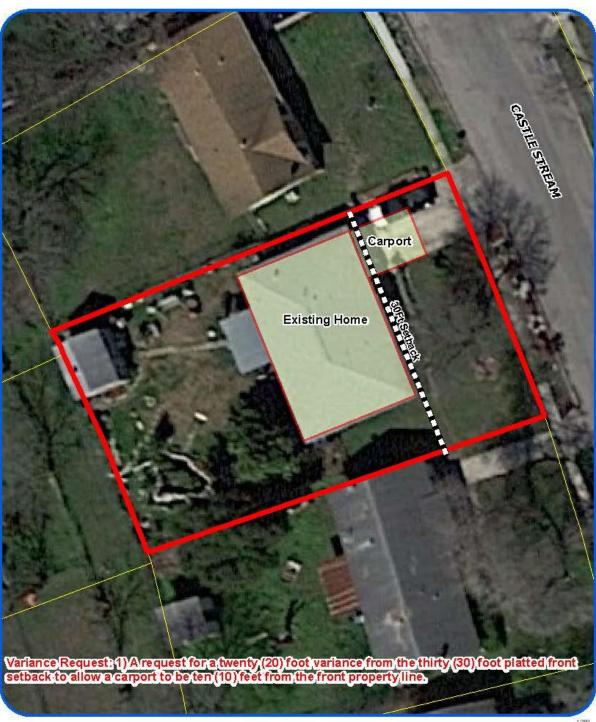

# **Attachment 3 Applicant's Site Plan**

Castle Stream

Attachment 4 – Photos Subject Property – 4819 Castle Stream Drive

**Castle Stream Drive Streetscape** 

**Neighboring Property** 

Similar Carport in Neighborhood