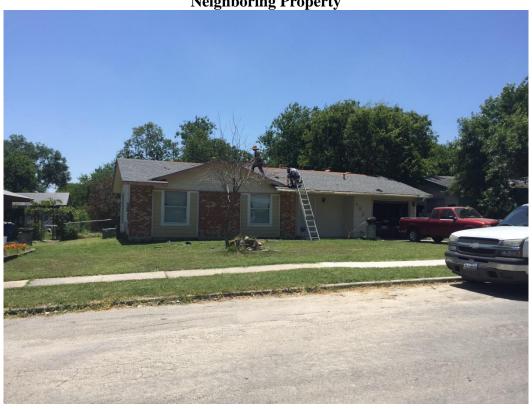

# **Attachment 3 Applicant's Site Plan**

Castle Stream

Attachment 4 – Photos Subject Property – 4819 Castle Stream Drive

**Castle Stream Drive Streetscape** 

**Neighboring Property** 

Similar Carport in Neighborhood