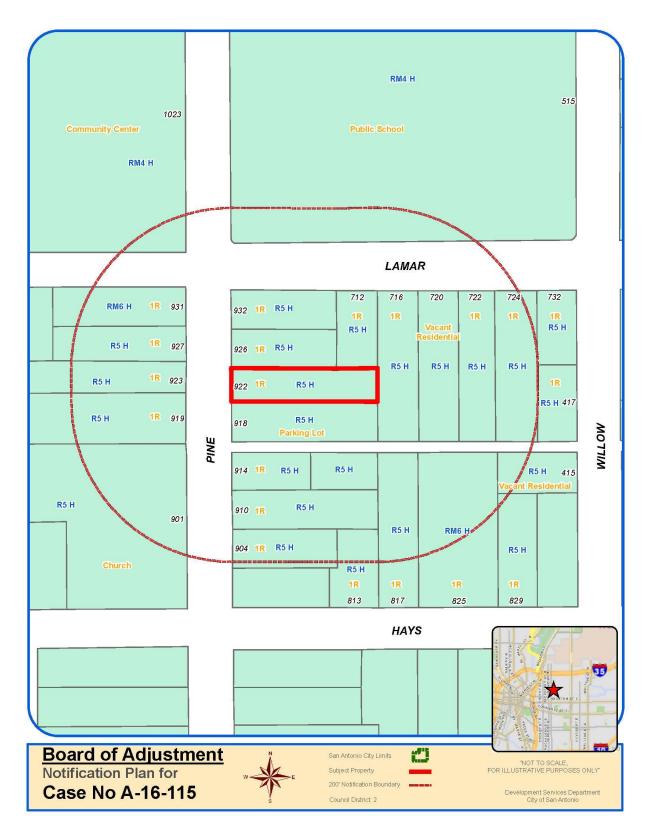

## Attachment 1 Notification Plan



## Attachment 1 Notification Plan (continued)



## Attachment 2 **Plot Plan**



Case No A-16-115



"NOT TO SCALE, FOR ILLUSTRATIVE PURPOSES ONLY" Council District: 2

Development Services Department City of San Antonio

## Attachment 2 Plot Plan (continued)



Board of Adjustment Plot Plan for Case No A-16-115



"NOT TO SCALE, FOR ILLUSTRATIVE PURPOSES ONLY" COUNCIL DISTRICT: 2 922 North Pine St

Deue kopment Serukces Department Ciby of San Anton ko Attachment 3 Applicant's Site Plan

C

 $\bigcirc$ 





Attachment 4 – Photos Subject Property – 922 North Pine Street



North Pine Street Streetscape



North Pine Street Streetscape



North Pine Street