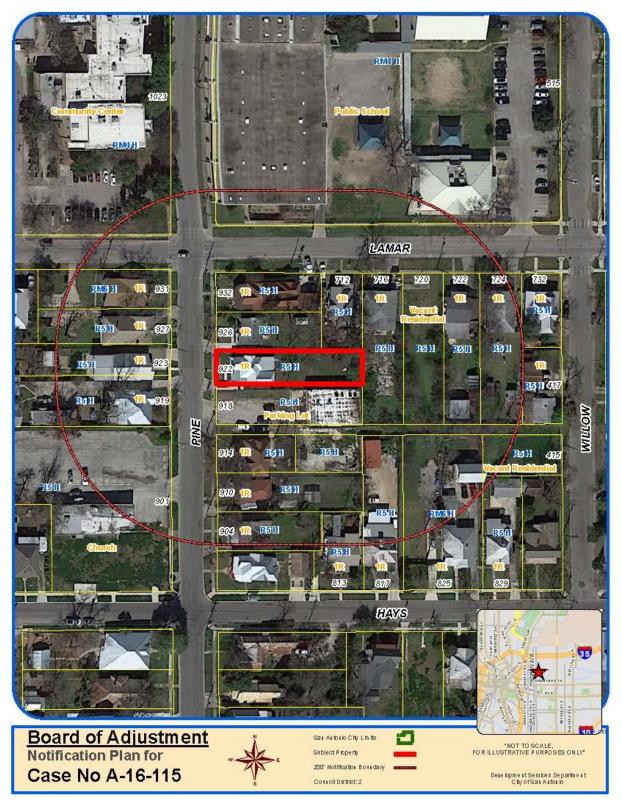

## Attachment 1 Notification Plan



## Attachment 1 Notification Plan (continued)



## Attachment 2 **Plot Plan**



Case No A-16-115



"NOT TO SCALE, FOR ILLUSTRATIVE PURPOSES ONLY" Council District: 2

Development Services Department City of San Antonio

## Attachment 2 Plot Plan (continued)



Board of Adjustment Plot Plan for Case No A-16-115



"NOT TO SCALE, FOR ILLUSTRATIVE PURPOSES ONLY" COUNCIL DISTRICT: 2 922 North Pine St

Deue kopment Serukces Department Ciby of San Anton ko Attachment 3 Applicant's Site Plan

C

 $\bigcirc$ 





Attachment 4 – Photos Subject Property – 922 North Pine Street



North Pine Street Streetscape



North Pine Street Streetscape



North Pine Street