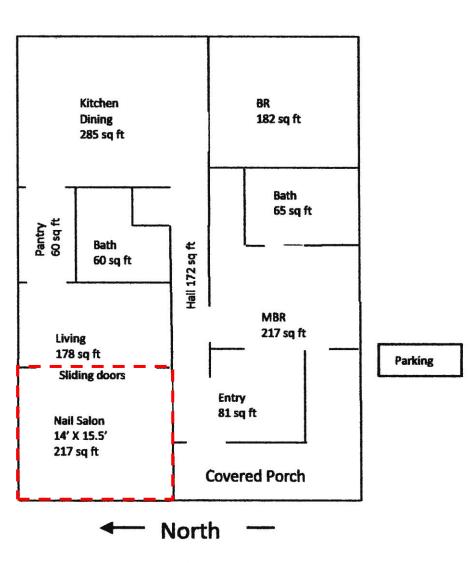

## Attachment 2 Plot Plan (continued)

Board of Adjustment Plot Plan for Case No A-16-115

"NOT TO SCALE, FOR ILLUSTRATIVE PURPOSES ONLY" COUNCIL DISTRICT: 2 922 North Pine St

Deue kopment Serukces Department Ciby of San Anton ko Attachment 3 Applicant's Site Plan