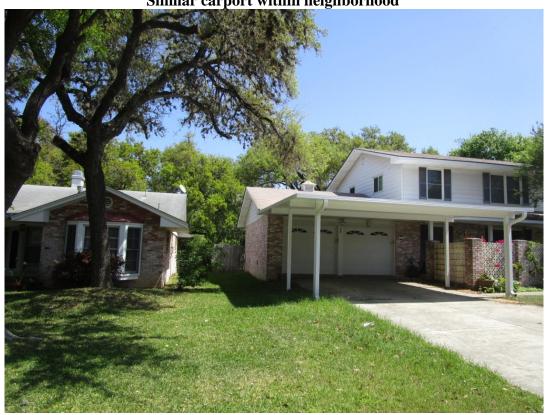

Carport encroaching into platted front setback

Similar carport within neighborhood

**Neighboring Property** 