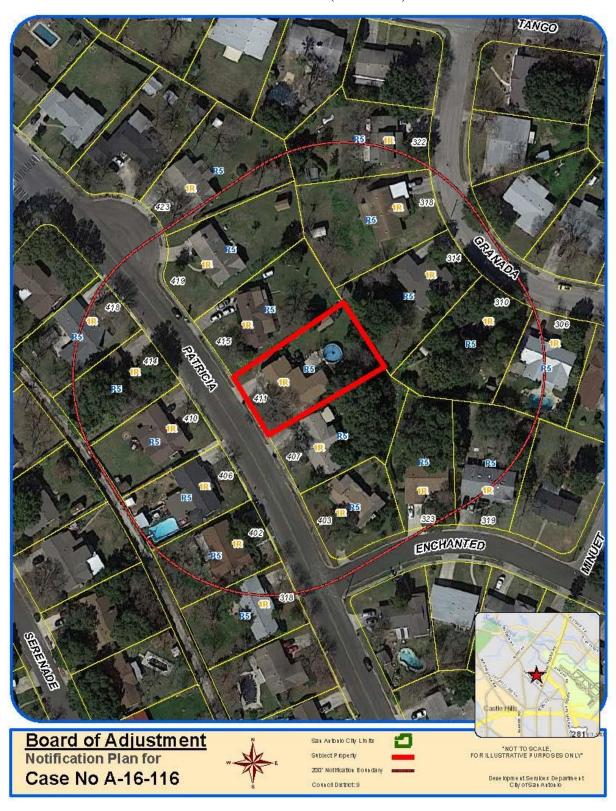

## Attachment 1 Notification Plan



## Attachment 1 Notification Plan (continued)



## Attachment 2 Plot Plan



Board of Adjustment
Plot Plan for
Case No A-16-116



411 Patricia Dr

Development Services Department City of San Antonio

## Attachment 2 Plot Plan (continued)



Board of Adjustment
Plot Plan for
Case No A-16-116



411 Patricia Dr

Deue lopme at Seru loes Departme a t City of Sala Alaton lo

Attachment 3
Applicant's Site Plan



Attachment 4 – Photos Subject Property – 411 Patricia Street



Carport encroaching into platted front setback

Similar carport within neighborhood



**Neighboring Property**