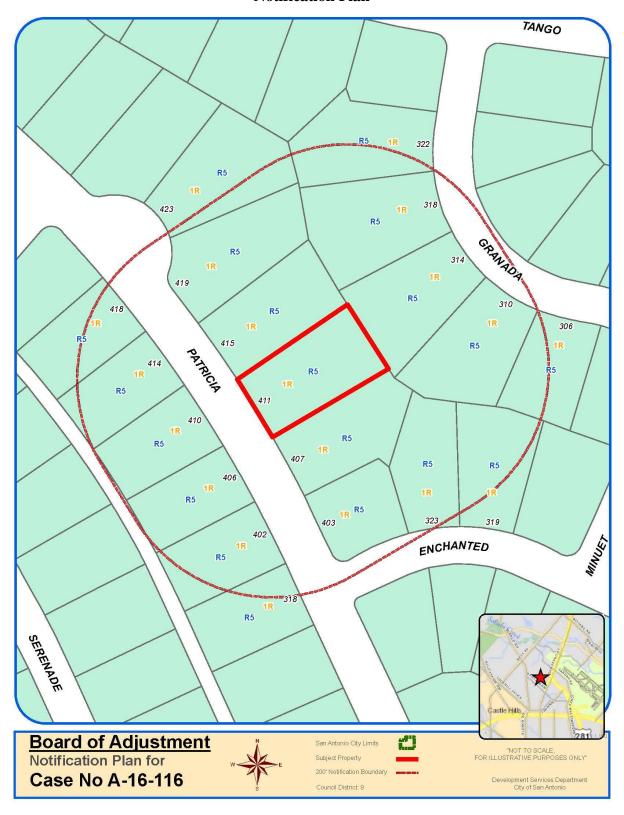

## Attachment 1 Notification Plan



## Attachment 1 Notification Plan (continued)



## Attachment 2 Plot Plan



Board of Adjustment
Plot Plan for
Case No A-16-116



411 Patricia Dr

Development Services Department City of San Antonio

## Attachment 2 Plot Plan (continued)



Board of Adjustment
Plot Plan for
Case No A-16-116



411 Patricia Dr

Deue lopme at Seru loes Departme a t City of Sala Alaton lo

Attachment 3
Applicant's Site Plan



Attachment 4 – Photos Subject Property – 411 Patricia Street



Carport encroaching into platted front setback

Similar carport within neighborhood



**Neighboring Property**