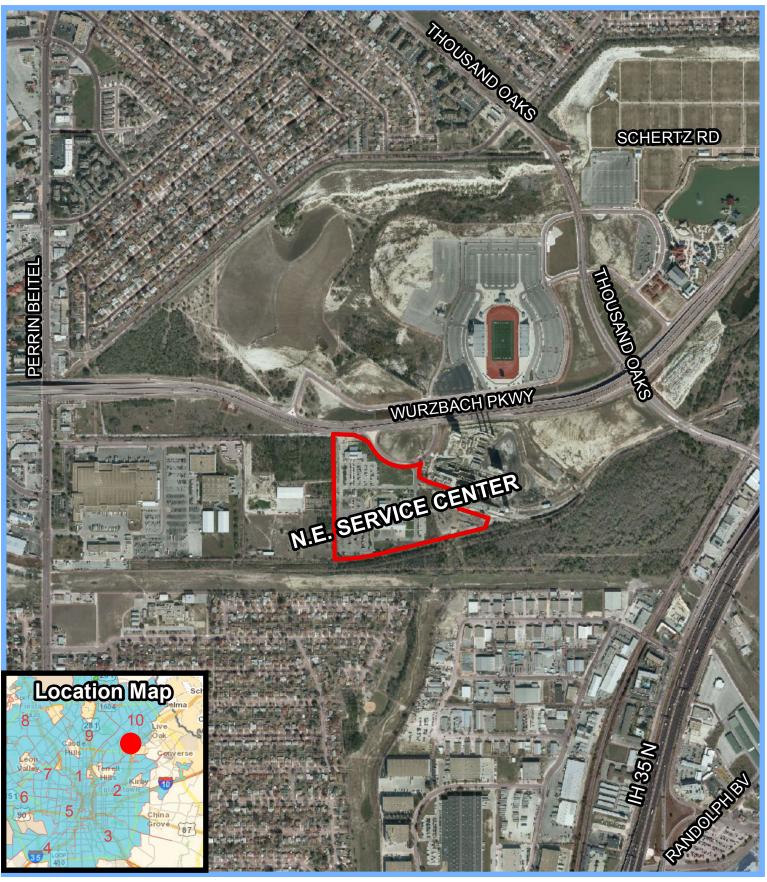

Rec City of San Antonio Enterprise GIS, Becar Metro 91, Becar Appraisa rec: City of San Antonio Enterprise GIS, Becar Metro 91, Becar Appraisa regression in Septem Product, received from The City of San Antonio as not variante, including tai regression in Septem Product, received from The City of San Antonio as not variante, including tai to the implicity varianties of mechanisation regression in Septem Product, received in San Antonio as not variante, including tai to the implicity varianties of mechanisation regression in Septem Product, received in San Antonio as not variante, including tai so cartura, reliability, includings or otherwate. refression in the receivity and performance of any information obtained from the and names in enterpoisting sector of any information obtained from