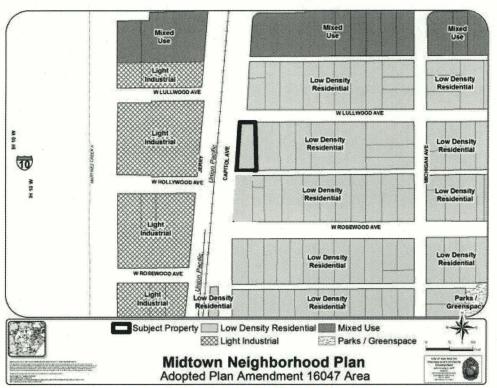

## ATTACHMENT I Land Use Plan as Adopted:

## BE IT ORDAINED BY THE CITY COUNCIL OF THE CITY OF SAN ANTONIO:

**SECTION 1.** The Midtown Neighborhoods Plan, a component of the Comprehensive Master Plan of the City, is hereby amended by changing the use of approximately 0.185 acres of land located at 1414-1416 Capitol and 1140-1142 West Lullwood Avenue, legally described as Lots 44 & 45, Block 9, NCB 3110, from Low Density Residential to Medium Density Residential. All portions of land mentioned are depicted in **Attachments "I"** and "**II"**, attached hereto and incorporated herein for all purposes.