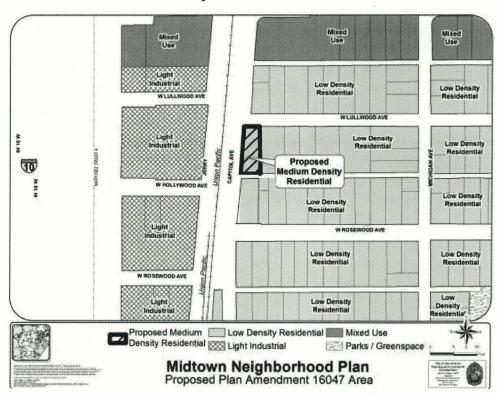

## ATTACHMENT II Proposed Amendment:

## BE IT ORDAINED BY THE CITY COUNCIL OF THE CITY OF SAN ANTONIO:

**SECTION 1.** The Midtown Neighborhoods Plan, a component of the Comprehensive Master Plan of the City, is hereby amended by changing the use of approximately 0.185 acres of land located at 1414-1416 Capitol and 1140-1142 West Lullwood Avenue, legally described as Lots 44 & 45, Block 9, NCB 3110, from Low Density Residential to Medium Density Residential. All portions of land mentioned are depicted in **Attachments "I"** and "**II"**, attached hereto and incorporated herein for all purposes.