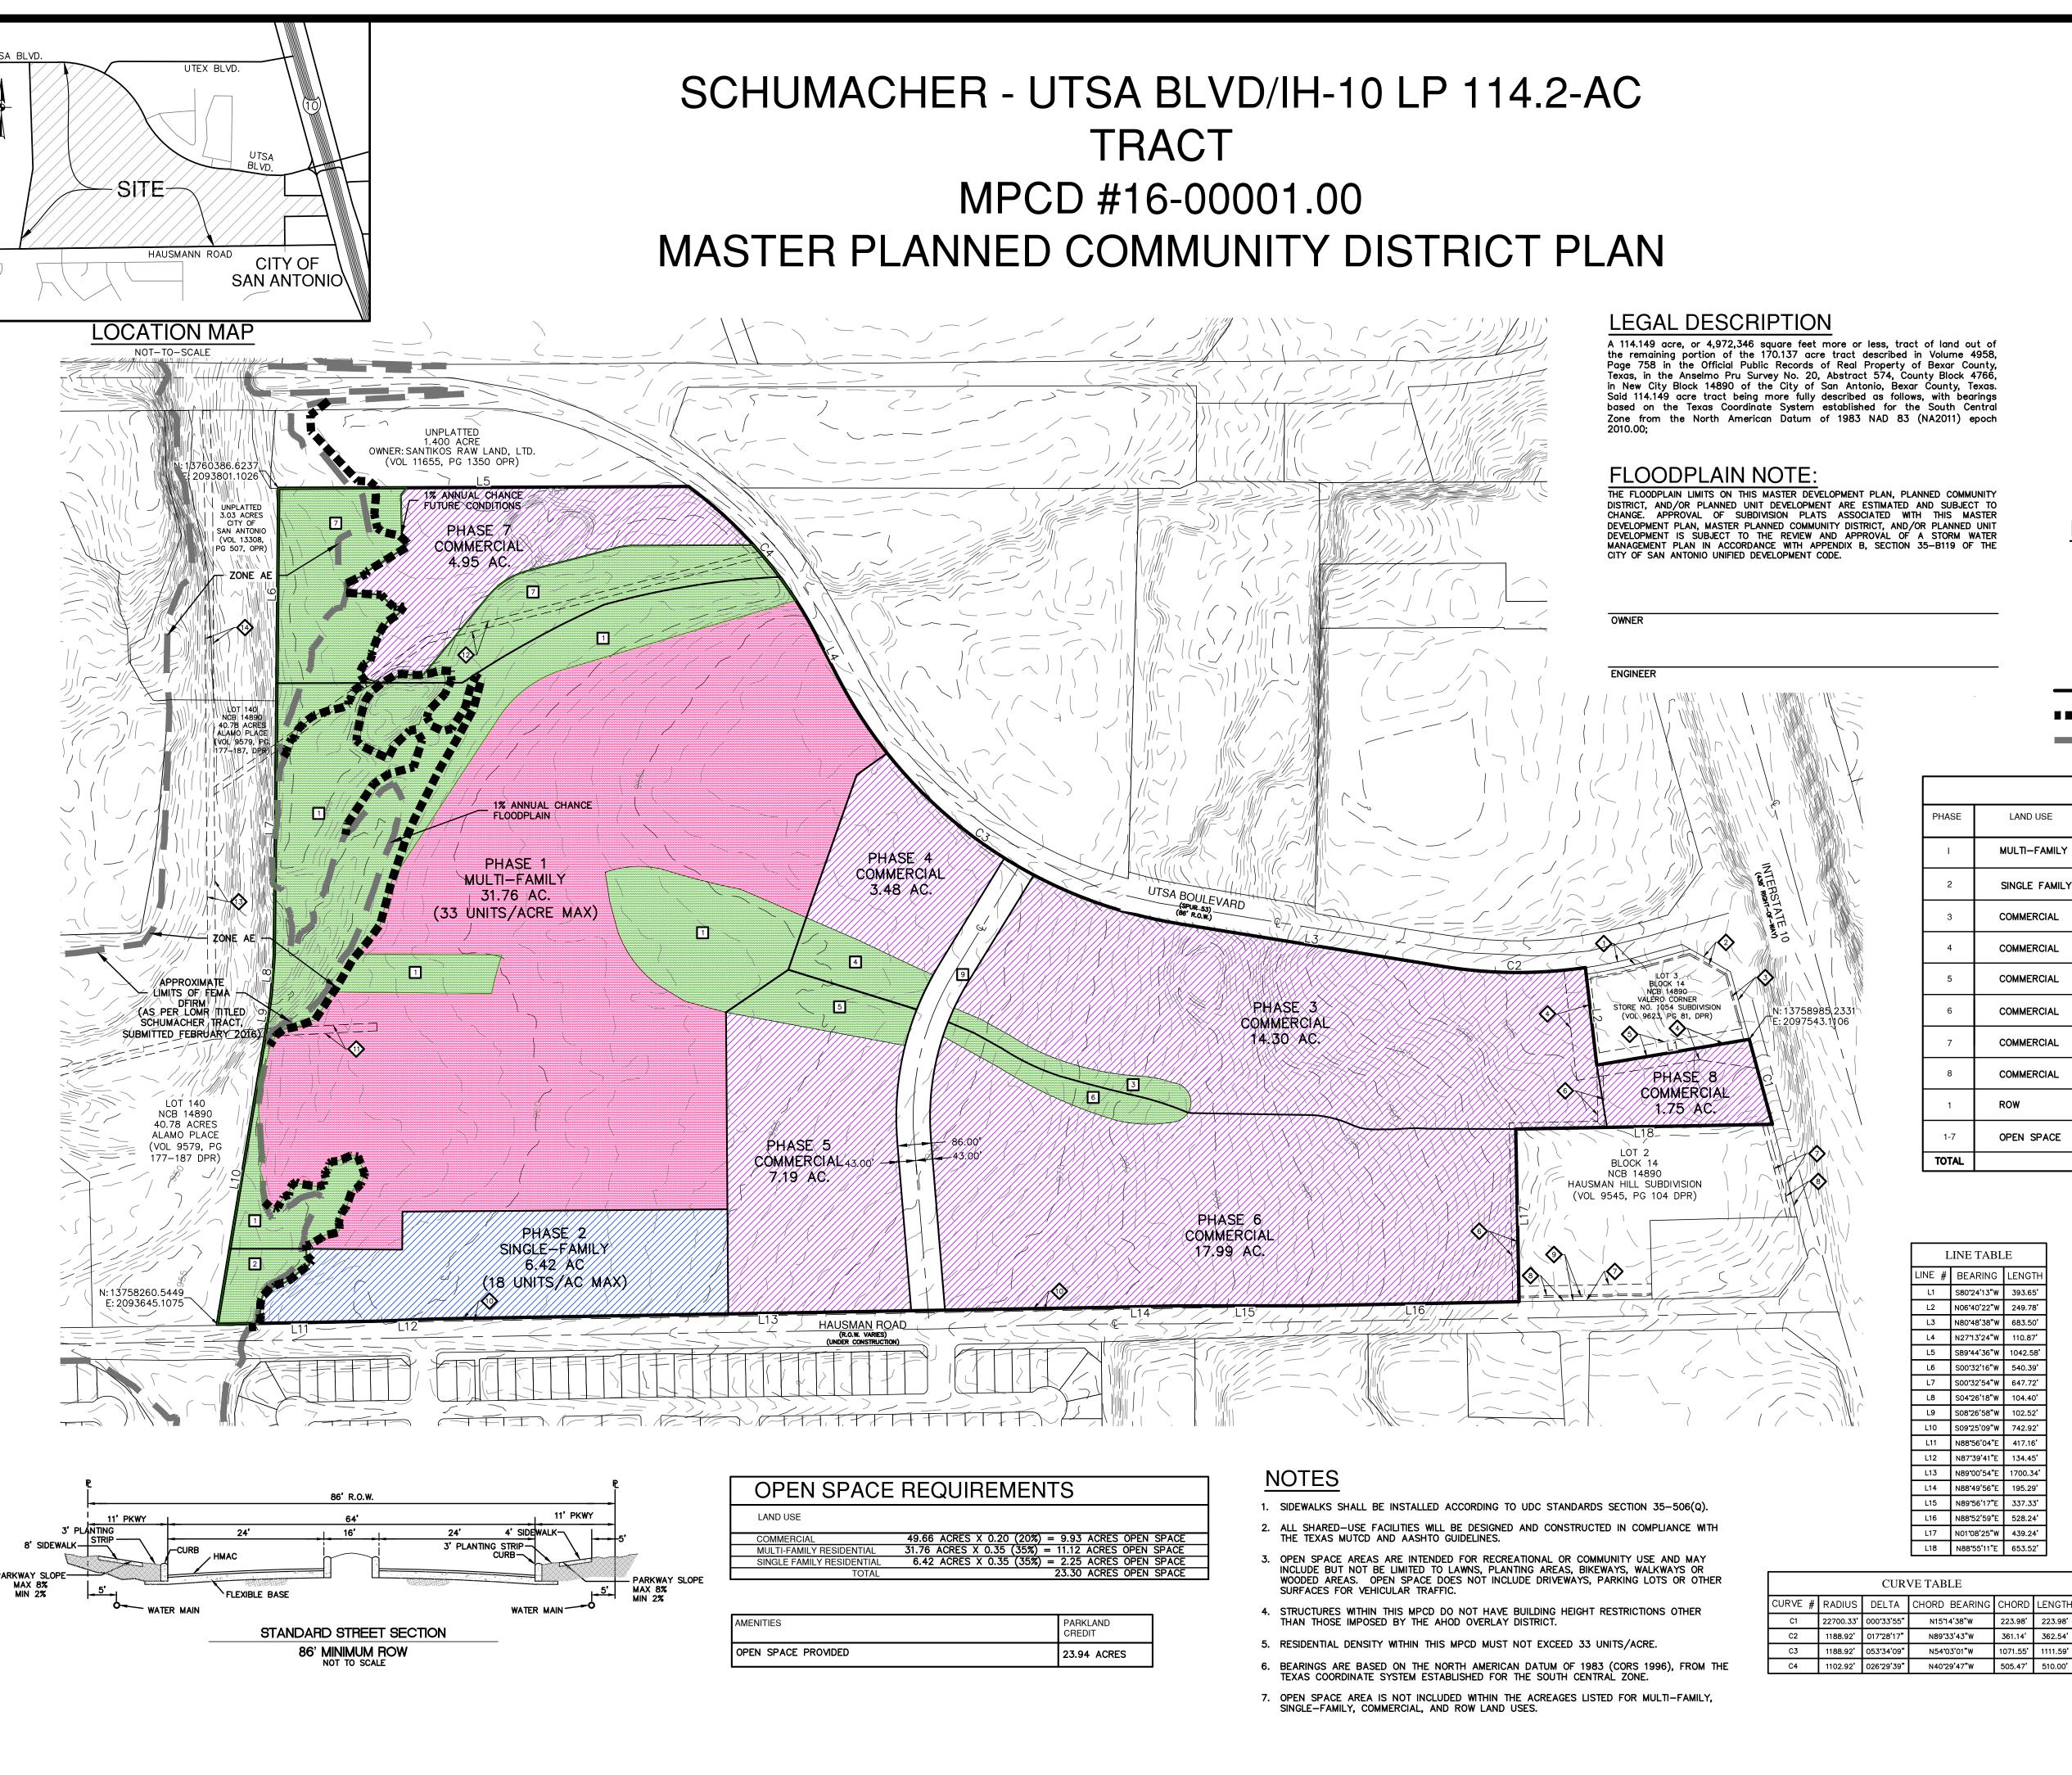

# LEGEND

SINGLE FAMILY

FEMA FLOODPLAIN (PER LOMR TITLED SCHUMACHER TRACT, DATED FEBRUARY 2016 - UNDER REVIEW)

| PHASING TABLE |               |                    |                             |         |                               |                            |
|---------------|---------------|--------------------|-----------------------------|---------|-------------------------------|----------------------------|
| PHASE         | LAND USE      | GROSS FLOOR AREA   | DENSITY<br>(UNITS PER ACRE) | ACREAGE | MAXIMUM<br>ALLOWABLE<br>UNITS | OPEN SPACE<br>REQUIRED (%) |
| I             | MULTI-FAMILY  | 1                  | 33 UNITS/AC MAX             | 31.76   | 998                           | 35%                        |
| 2             | SINGLE FAMILY | 1                  | 18 UNITS/AC MAX             | 6.42    | 112                           | 35%                        |
| 3             | COMMERCIAL    | 78,000 G.F.A. MAX  | 1                           | 14.30   |                               | 20%                        |
| 4             | COMMERCIAL    | 21,000 G.F.A. MAX  | -                           | 3.48    |                               | 20%                        |
| 5             | COMMERCIAL    | 80,000 G.F.A. MAX  |                             | 7.19    |                               | 20%                        |
| 6             | COMMERCIAL    | 240,000 G.F.A. MAX |                             | 17.99   |                               | 20%                        |
| 7             | COMMERCIAL    | 17,000 G.F.A. MAX  |                             | 4.95    |                               | 20%                        |
| 8             | COMMERCIAL    | 3,000 G.F.A. MAX   |                             | 1.75    |                               | 20%                        |
| 1             | ROW           |                    |                             | 2.37    |                               |                            |
| 1-7           | OPEN SPACE    |                    |                             | 23.94   |                               |                            |

#### **KEYED NOTES**

NOTE:
THESE EASEMENTS ARE LOCATED WITHIN THE PROPERTY, ADJACENT TO THE PROPERTY, OR WITHIN THE 200' NOTIFICATION BOUNDARY.

17' RESERVE FOR FUTURE STREET RIGHT-OF-WAY (0.10 AC) 8 14' GAS, ELECTRIC, TELEPHONE, AND CABLE TV. EASEMENT (VOL 9623, PG 81 DPR) (VOL9545, PG 104 DPR) 2 10' SETBACK 9 10' PRIVATE SANITARY SEWER EASEMENT

114.15

(VOL 9545, PG 104, DPR)

(VOL 6111, PG 641, OPR)

(VOL 3557, PG 428, OPR)

5 PHASE 5 OPEN SPACE

6 PHASE 6 OPEN SPACE 0.81 AC

- (VOL 9623, PG 81 DPR)
- 14' PUBLIC ELECTRIC, TELEPHONE, O POSSESSION-USE AGREEMENT (VOL 17033, PG 1907, OPR) (VOL 9623, PG 81 DPR) SANITARY SEWER EASEMENT (VOL 3536, PG 48, OPR)
- ingress/egress easement (VOL 14752, PG 336-372, OPR)
- \$\frac{5}{\text{(VOL 9623, PG 81, DPR)}}\$ 6 16' SANITARY SEWER EASEMENT (14752, PG 336, OPR) 20' SANITARY SEWER EASEMENT (VOL 3688, PG 671, OPR)
- 25' BUILDING SETBACK (VOL 9545, PG 104 DPR)
- PHASE 1 OPEN SPACE 14.09 AC
- PHASE 2 OPEN SPACE 0.64 AC
- PHASE 3 OPEN SPACE 0.65 AC
- PHASE 4 OPEN SPACE 0.95 AC
- PHASE 7 OPEN SPACE 5.70 AC

16' SANITARY SEWER EASEMENT Ш 20' SANITARY SEWER EASEMENT

> 8615-01 DESIGNER CHECKED CC DRAWN 1

PAPE-DAWSON ENGINEERS, INC. 2000 NW LOOP 410 SAN ANTONIO, TX 78213 PHONE: (210) 375-9000 FAX: (210) 375-9010

MULTI-FAMILY OPEN SPACE