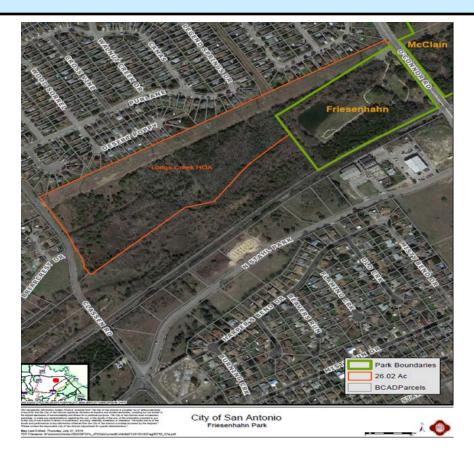

## **Background**

- Friesenhahn Park is an 11.57 acre neighborhood park located at 15701 O'Connor Road in City Council District 10
- Adjacent to Friesenhahn Park is a 26 acre parcel owned by the Longs Creek Homeowners Association
- City was contacted by the Longs Creek Homeowners Association in 2015 about the potential acquisition

#### **Action**

- Proposed acquisition from Longs Creek HOA will become part of Friesenhahn Park
- Property will be acquired using Certificate of Obligation funds appropriated in the FY 2016 Budget
- Proposed acquisition will expand
   Friesenhahn Park to approximately 38 acres
- Expanded park area will be utilized for future improvements when funding is identified

# **Site Map**