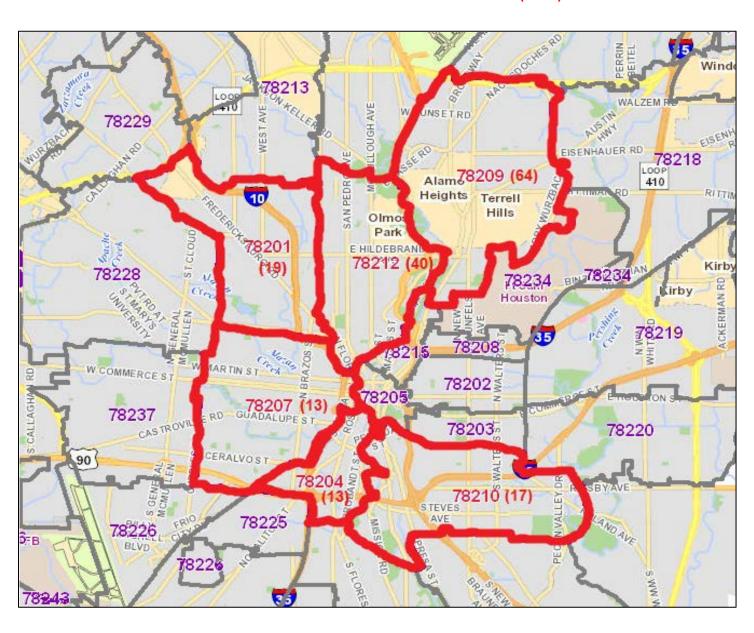

## BRACKENRIDGE PARK MASTER PLAN COMMUNITY INPUT MEETINGS ZIP CODE DATA

## 59 DIFFERENT ZIPS CODES REPORTED CONCENTRATION REFLECTED BELOW (>10)