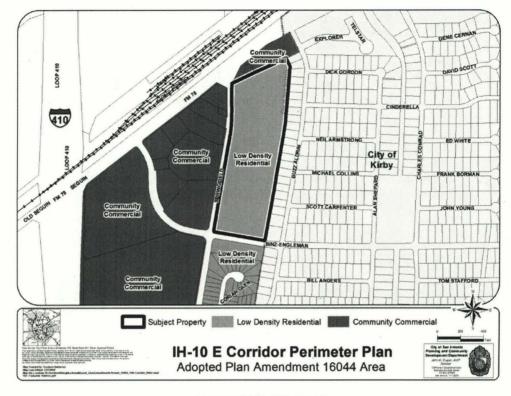

## BE IT ORDAINED BY THE CITY COUNCIL OF THE CITY OF SAN ANTONIO:

**SECTION 1.** The IH-10 East Corridor Perimeter Plan, a component of the Comprehensive Master Plan of the City, is hereby amended by changing the use of approximately 15.201 acres of land located at the 1400 Block of Springfield Road at Binz-Engleman Road, legally described as 15.201 acres of land out of NCB 10596, from Low Density Residential to Business Park. All portions of land mentioned are depicted in **Attachments "I"** and **"II"**, attached hereto and incorporated herein for all purposes.

## ATTACHMENT I Land Use Plan as Adopted:

ATTACHMENT II Proposed Amendment: