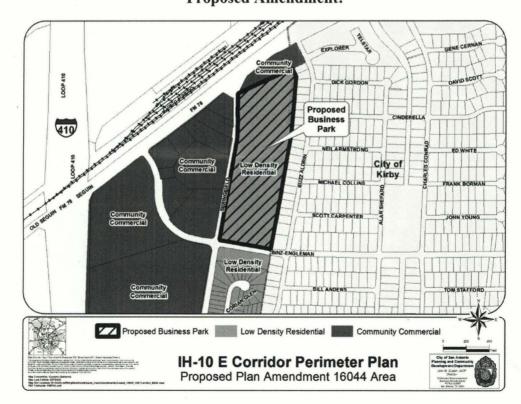

## BE IT ORDAINED BY THE CITY COUNCIL OF THE CITY OF SAN ANTONIO:

**SECTION 1.** The IH-10 East Corridor Perimeter Plan, a component of the Comprehensive Master Plan of the City, is hereby amended by changing the use of approximately 15.201 acres of land located at the 1400 Block of Springfield Road at Binz-Engleman Road, legally described as 15.201 acres of land out of NCB 10596, from Low Density Residential to Business Park. All portions of land mentioned are depicted in **Attachments "I"** and **"II"**, attached hereto and incorporated herein for all purposes.

## ATTACHMENT I Land Use Plan as Adopted:

ATTACHMENT II Proposed Amendment: