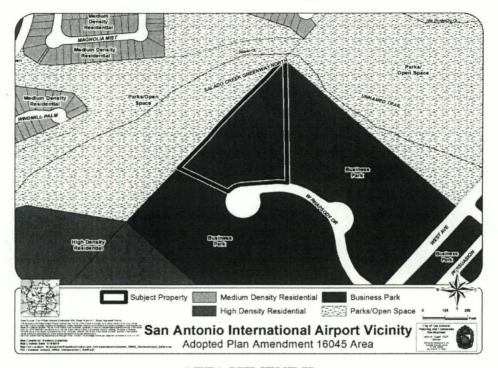

## ATTACHMENT I Land Use Plan as Adopted:

## BE IT ORDAINED BY THE CITY COUNCIL OF THE CITY OF SAN ANTONIO:

**SECTION 1.** The San Antonio International Airport Vicinity Land Use Plan, a component of the Comprehensive Master Plan of the City, is hereby amended by changing the use of approximately 5.6009 acres of land located at 849 Rhapsody Drive, legally described as Lots 8,9,10, Block 2, NCB 17261, from Business Park to Light Industrial. All portions of land mentioned are depicted in **Attachments "I"** and **"II"**, attached hereto and incorporated herein for all purposes.