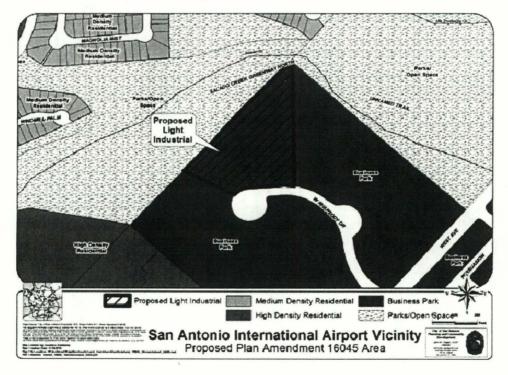

## ATTACHMENT II Proposed Amendment:

## BE IT ORDAINED BY THE CITY COUNCIL OF THE CITY OF SAN ANTONIO:

**SECTION 1.** The San Antonio International Airport Vicinity Land Use Plan, a component of the Comprehensive Master Plan of the City, is hereby amended by changing the use of approximately 5.6009 acres of land located at 849 Rhapsody Drive, legally described as Lots 8,9,10, Block 2, NCB 17261, from Business Park to Light Industrial. All portions of land mentioned are depicted in **Attachments "I"** and **"II"**, attached hereto and incorporated herein for all purposes.