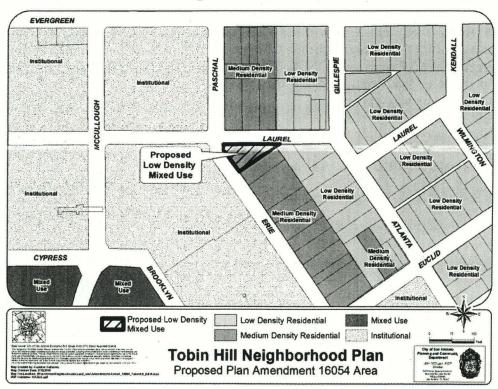

## ATTACHMENT II Proposed Amendment:

## AN ORDINANCE 2016-08-18-0621

AMENDING THE LAND USE PLAN CONTAINED IN THE TOBIN HILL NEIGHBORHOOD PLAN, A COMPONENT OF THE COMPREHENSIVE MASTER PLAN OF THE CITY, BY CHANGING THE USE OF APPROXIMATELY 0.17 ACRES OF LAND LOCATED AT 846 ERIE AVENUE, LEGALLY DESCRIBED AS 0.17 ACRES OUT OF NCB 395 FROM MEDIUM DENSITY RESIDENTIAL TO LOW DENSITY MIXED USE.

## BE IT ORDAINED BY THE CITY COUNCIL OF THE CITY OF SAN ANTONIO:

**SECTION 1.** The Tobin Hill Neighborhood Plan, a component of the Comprehensive Master Plan of the City, is hereby amended by changing the use of approximately 0.17 acres of land located at 846 Erie Avenue, legally described as 0.17 acres out of NCB 395, from Medium Density Residential to Low Density Mixed Use. All portions of land mentioned are depicted in **Attachments "I"** and **"II"**, attached hereto and incorporated herein for all purposes.