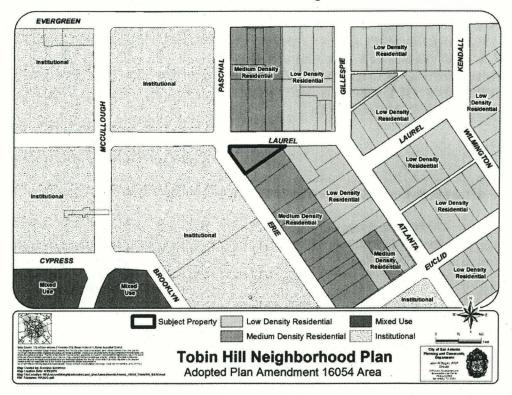

## ATTACHMENT I Land Use Plan as Adopted:

## AN ORDINANCE 2016-08-18-0621

AMENDING THE LAND USE PLAN CONTAINED IN THE TOBIN HILL NEIGHBORHOOD PLAN, A COMPONENT OF THE COMPREHENSIVE MASTER PLAN OF THE CITY, BY CHANGING THE USE OF APPROXIMATELY 0.17 ACRES OF LAND LOCATED AT 846 ERIE AVENUE, LEGALLY DESCRIBED AS 0.17 ACRES OUT OF NCB 395 FROM MEDIUM DENSITY RESIDENTIAL TO LOW DENSITY MIXED USE.

## BE IT ORDAINED BY THE CITY COUNCIL OF THE CITY OF SAN ANTONIO:

**SECTION 1.** The Tobin Hill Neighborhood Plan, a component of the Comprehensive Master Plan of the City, is hereby amended by changing the use of approximately 0.17 acres of land located at 846 Erie Avenue, legally described as 0.17 acres out of NCB 395, from Medium Density Residential to Low Density Mixed Use. All portions of land mentioned are depicted in **Attachments "I"** and **"II"**, attached hereto and incorporated herein for all purposes.